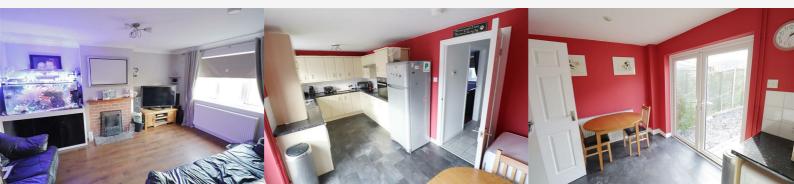

### Lounge 14'7" x 11'4" (4.47 x 3.46)

Laminate flooring, double glazed window to front, TV & phone point, radiator, working open fire place.

#### Kitchen/Diner 17'7" x 8'4" (5.37 x 2.56)

Double glazed window and french doors to rear, smooth ceiling, laminate flooring, matching wall and base units, inter-grated oven, 4 ring ceramic hob, space for fridge/freezer, washing machine & slimline dishwasher, one and a half stainless steel sink. Space for dining table, radiator.