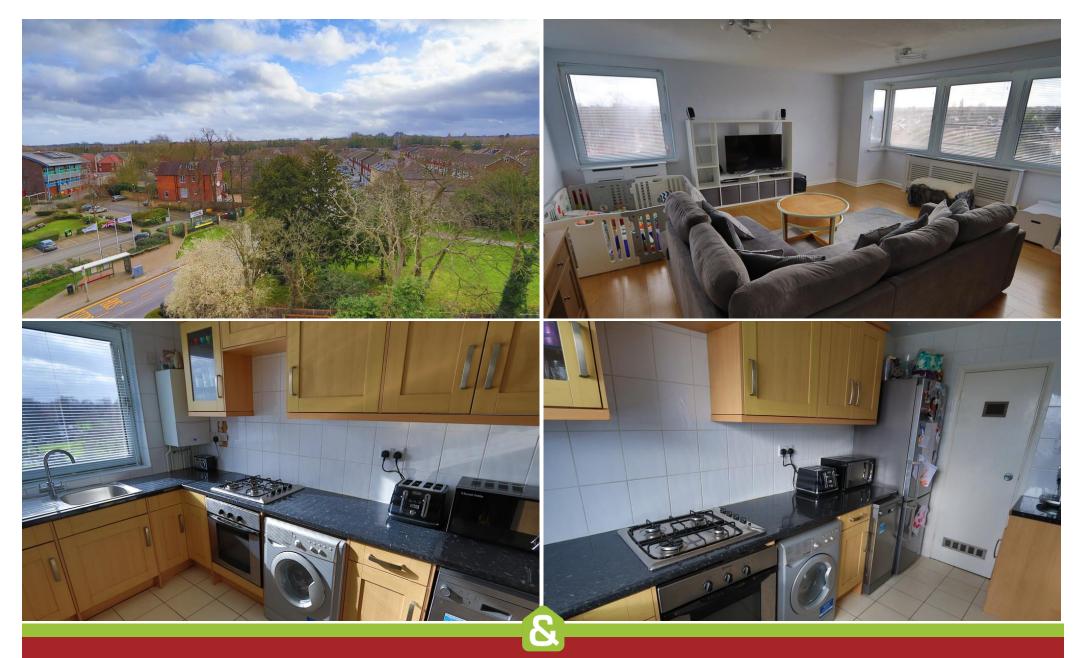

This bright and spacious two double bedroom apartment is presented to an excellent standard and benefits from some farreaching stunning views towards London and surrounding areas comprising a dual aspect spacious lounge, modern kitchen with integrated appliances, well-appointed bathroom along with ample storage throughout. The property also boasts a garage enbloc, communal gardens and private residents parking with a secure barrier system. Carshalton train station with direct links into London is located just a short walk away. The surrounding area has a good range of shops and local amenities including Carshalton Ponds and several parks all within walking distance. This property presents an ideal opportunity for first time buyers or investors.

## Viewing is highly recommended to appreciate this excellent property.

- Fifth Floor Apartment
- Double Aspect Bright, Spacious Lounge
- Two Double Bedrooms
- Modern Kitchen
- Family Bathroom
- Stunning Panoramic Vista
- Security Entry Phone System & Lift
- Garage En-Bloc
- Private Residents Parking
- Communal Gardens