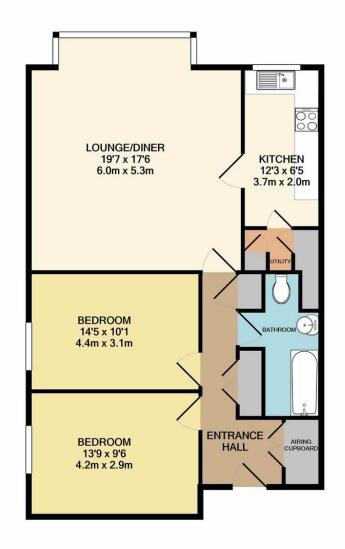

## TOTAL APPROX. FLOOR AREA 905 SQ.FT. (84.1 SQ.M.)

Whilst every attempt has been made to ensure the accuracy of the floor plan contained here, measurements of doors, windows, rooms and any other items are approximate and no responsibility is taken for any error, omission, or mis-statement. This plan is for illustrative purposes only and should be used as such by any prospective purchaser. The services, systems and appliances shown have not been tested and no guarantee as to their operability or efficiency can be given Made with Metropix @2020