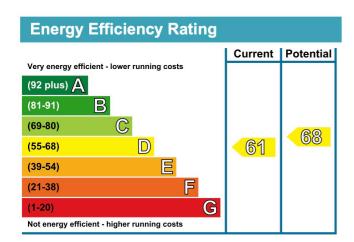

- Available 20 January Unfurnished
- Brent Council Tax Band: D £2,036.05 PA
- EPC Rating: 61/D
- Approx. Gross Internal Area: 805 Sq Ft
- Security Deposit: £2,125 (5 wks rent)
- Holding Deposit: £425 (1 wks rent)