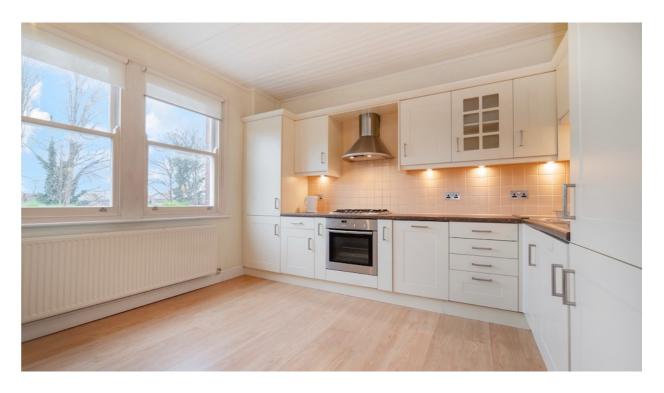

A bright and spacious second floor split level apartment. The property benefits from a sunny reception room with feature fireplace, fully fitted eat in kitchen, double bedroom with fitted wardrobes, bathroom and large storage space in the attic. Situated on this popular wide tree-lined road within easy walking distance of good transport links via Kilburn and Willesden Green stations, as well as restaurants, cafes and shops of Kilburn.