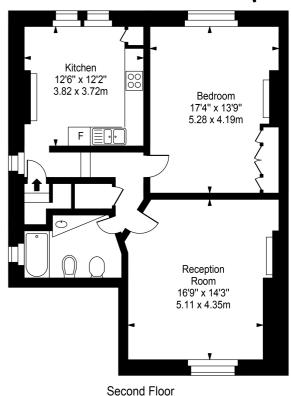

Split Level One Bedroom Apartment on Wide Tree-Lined Street

Split Level One Bedroom Apartment on Wide Tree-Lined Street

Approx Gross Internal Area 805 Sq Ft - 74.80 Sq M

For Illustration Purposes Only - Not To Scale Floor plan by www.creativeplanetlk.com

A bright and spacious second floor split level apartment. The property benefits from a sunny reception room with feature fireplace, fully fitted eat in kitchen, double bedroom with fitted wardrobes, bathroom and large storage space in the attic. Situated on this popular wide tree-lined road within easy walking distance of good transport links via Kilburn and Willesden Green stations, as well as restaurants, cafes and shops of Kilburn.

- Available 20 January Unfurnished
- Brent Council Tax Band: D £2,036.05 PA
- EPC Rating: 61/D
- Approx. Gross Internal Area: 805 Sq Ft
- Security Deposit: £2,125 (5 wks rent)
- Holding Deposit: £425 (1 wks rent)