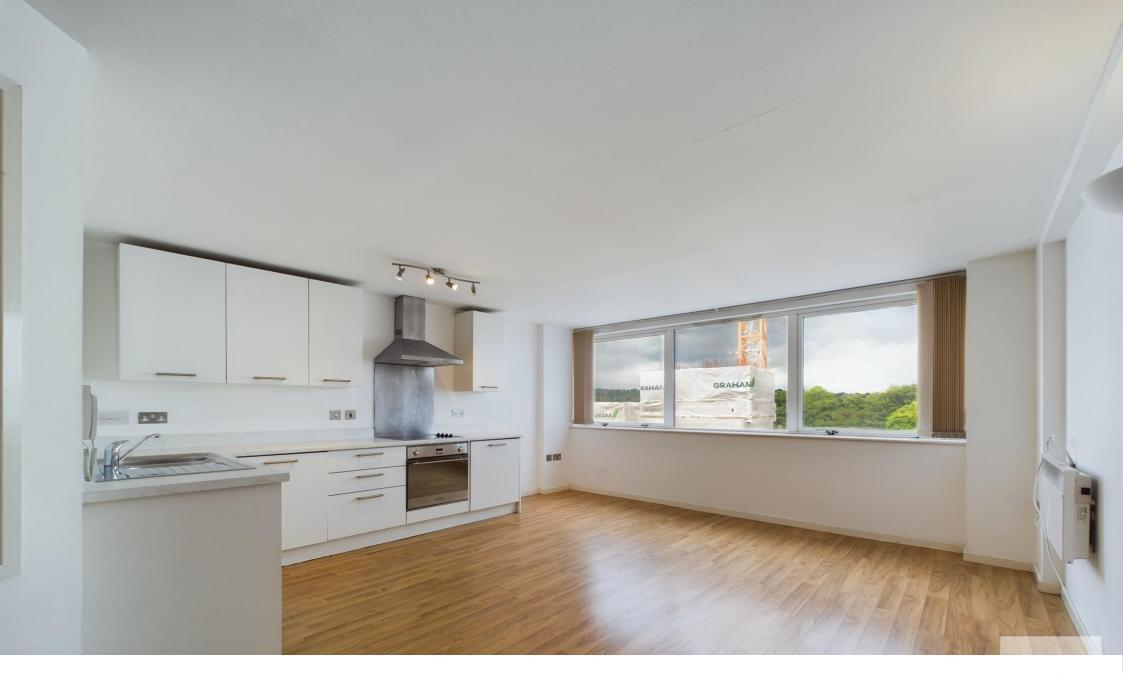

Situated on the fourth floor of this popular and centrally located development stands this one bedroom apartment making an ideal investment opportunity with a prospective yield of approx. 9.5%. Offering bright and airy open plan living there is also lift access and onsite concierge service.

England, Scotland & Wales

ENTRANCE HALL 16' 10" x 5' 6" (5.13m x 1.68m) With wood effect flooring, airing cupboard, ceiling light and opening out into the bedroom and living areas.

OPEN PLAN LIVING/KITCHEN 14' 2" x 14' 3" (4.32m x 4.34m) The kitchen offers a range of fitted high and low level units with a rolled edge laminate worktop over with upstand incorporating a stainless steel sink and drainer, integrated fridge with ice box, washing machine, dishwasher, electric oven, hob and extractor hood over and intercom system. The living area has a wall mounted electric panel heater, TV Aerial & phone points, wood effect laminate flooring and large double glazed window.