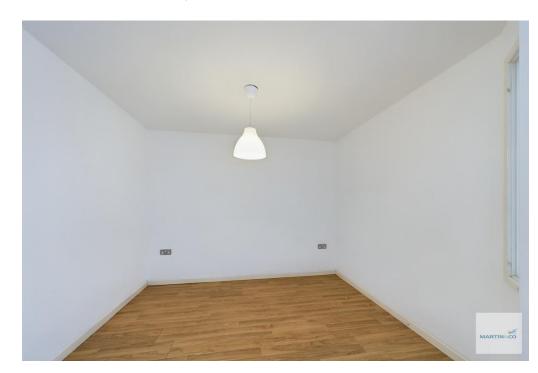

BEDROOM 8' 4" x 9' 0" (2.54m x 2.74m) Double bedroom area with wood effect laminate flooring, wall mounted electric panel heater and ceiling light.

BATHROOM With a three piece fitted suite comprising of a Bath with chrome mixer taps and mains fitted shower over, low flush w.c, pedestal basin, heated