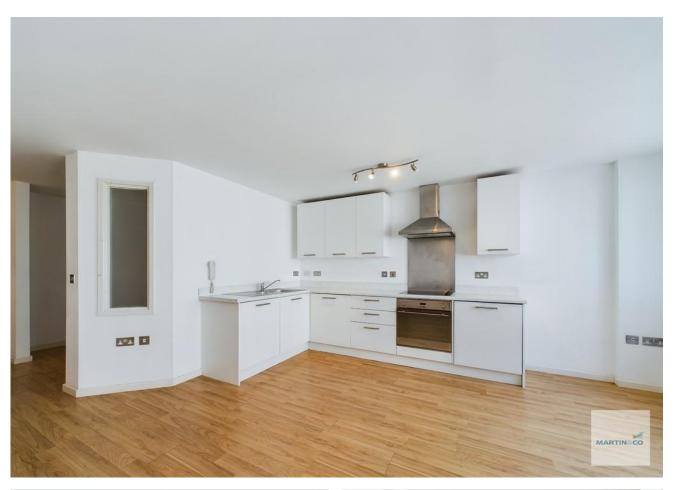

England, Scotland & Wales

ENTRANCE HALL 16' 10" x 5' 6" (5.13m x 1.68m) With wood effect flooring, airing cupboard, ceiling light and opening out into the bedroom and living areas.

OPEN PLAN LIVING/KITCHEN 14' 2" x 14' 3" (4.32m x 4.34m) The kitchen offers a range of fitted high and low level units with a rolled edge laminate worktop over with upstand incorporating a stainless steel sink and drainer, integrated fridge with ice box, washing machine, dishwasher, electric oven, hob and extractor hood over and intercom system. The living area has a wall mounted electric panel heater, TV Aerial & phone points, wood effect laminate flooring and large double glazed window.