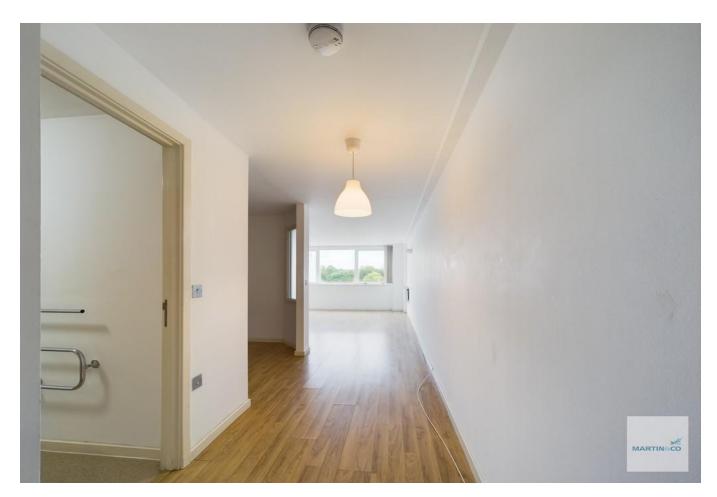

England, Scotland & Wales

ENTRANCE HALL 16' 10" x 5' 6" (5.13m x 1.68m) With wood effect flooring, airing cupboard, ceiling light and opening out into the bedroom and living areas.

OPEN PLAN LIVING/KITCHEN 14' 2" x 14' 3" (4.32m x 4.34m) The kitchen offers a range of fitted high and low level units with a rolled edge laminate worktop over with upstand incorporating a stainless steel sink and drainer, integrated fridge with ice box, washing machine, dishwasher, electric oven, hob and extractor hood over and intercom system. The living area has a wall mounted electric panel heater, TV Aerial & phone points, wood effect laminate flooring and large double glazed window.