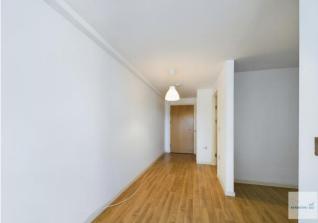

England, Scotland & Wales

ENTRANCE HALL 16' 10" x 5' 6" (5.13m x 1.68m) With wood effect flooring, airing cupboard, ceiling light and opening out into the bedroom and living areas.

OPEN PLAN LIVING/KITCHEN 14' 2" x 14' 3" (4.32m x 4.34m) The kitchen offers a range of fitted high and low level units with a rolled edge laminate worktop over with upstand incorporating a stainless steel sink and drainer, integrated fridge with ice box, washing machine, dishwasher, electric oven, hob and extractor hood over and intercom system. The living area has a wall mounted electric panel heater, TV Aerial & phone points, wood effect laminate flooring and large double glazed window.