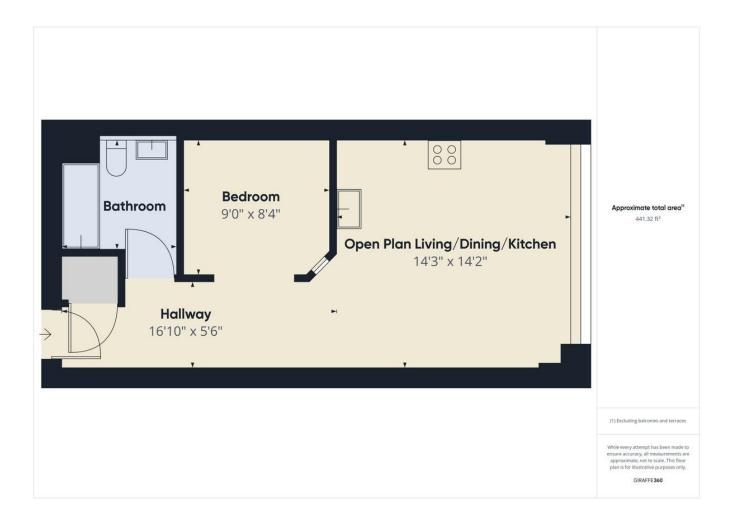

England, Scotland & Wales

ENTRANCE HALL 16' 10" x 5' 6" (5.13m x 1.68m) With wood effect flooring, airing cupboard, ceiling light and opening out into the bedroom and living areas.

OPEN PLAN LIVING/KITCHEN 14' 2" x 14' 3" (4.32m x 4.34m) The kitchen offers a range of fitted high and low level units with a rolled edge laminate worktop over with upstand incorporating a stainless steel sink and drainer, integrated fridge with ice box, washing machine, dishwasher, electric oven, hob and extractor hood over and intercom system. The living area has a wall mounted electric panel heater, TV Aerial & phone points, wood effect laminate flooring and large double glazed window.

BEDROOM 8' 4" x 9' 0" (2.54m x 2.74m) Double bedroom area with wood effect laminate flooring, wall mounted electric panel heater and ceiling light.

BATHROOM With a three piece fitted suite comprising of a Bath with chrome mixer taps and mains fitted shower over, low flush w.c, pedestal basin, heated

towel rail, part wall tiling, vinyl flooring covering and ceiling light.

Situated within this popular development the property benefits from a 24 hour onsite concierge service, lift access and intercom system. The property makes an ideal investment opportunity as there are tenants in situ generating an approximate 9.5% yield and it is also being sold with no onward chain.