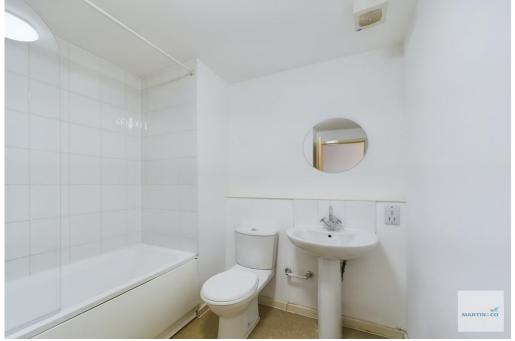

BEDROOM 8' 4" x 9' 0" (2.54m x 2.74m) Double bedroom area with wood effect laminate flooring, wall mounted electric panel heater and ceiling light.

BATHROOM With a three piece fitted suite comprising of a Bath with chrome mixer taps and mains fitted shower over, low flush w.c, pedestal basin, heated

towel rail, part wall tiling, vinyl flooring covering and ceiling light.

Situated within this popular development the property benefits from a 24 hour onsite concierge service, lift access and intercom system. The property makes an ideal investment opportunity as there are tenants in situ generating an approximate 9.5% yield and it is also being sold with no onward chain.