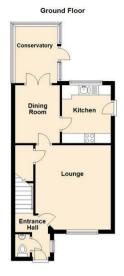

The property has easy access to a wealth of local amenities with a nearby retail park, superb A1 access and further amenities via regular public transport links in Newcastle city centre.

Internally, the property briefly comprises:- entrance hall, downstairs WC, lounge, dining room with french doors opening into the conservatory and a fitted kitchen. To the first floor, there are three bedrooms and a family three piece bathroom with an over-bath shower. Externally, there are gardens to three sides with off-street parking. The property also benefits from double glazing and gas central heating making it a great purchase for the first time buyer, down-sizer or investor alike.

Lounge 12'6" x 13'11" (3.83 x 4.26)

Kitchen 9'10" x 8'0" (3.01 x 2.44)

Dining Room 7'5" x 9'10" (2.28 x 3.00)

Conservatory 9'4" x 6'9" (2.87 x 2.06)

Master Bedroom 8'10" x 13'1" (2.71 x 3.99)

Bedroom Two 11'2" x 8'1" (3.41 x 2.48)