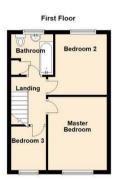

The property has easy access to a wealth of local amenities with a nearby retail park, superb A1 access and further amenities via regular public transport links in Newcastle city centre.

Internally, the property briefly comprises:- entrance hall, downstairs WC, lounge, dining room with french doors opening into the conservatory and a fitted kitchen. To the first floor, there are three bedrooms and a family three piece bathroom with an over-bath shower. Externally, there are gardens to three sides with off-street parking. The property also benefits from double glazing and gas central heating making it a great purchase for the first time buyer, down-sizer or investor alike.

Bedroom Three 6'8" x 8'0" (2.04 x 2.44)