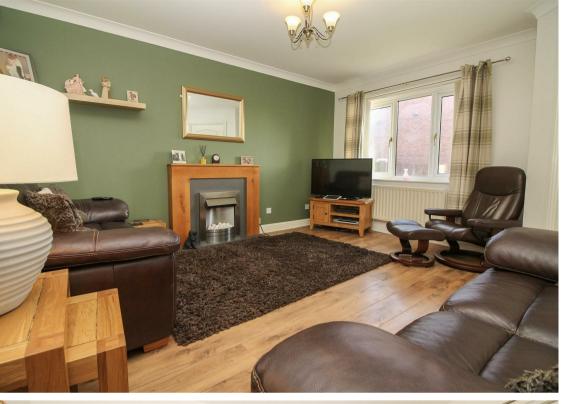

The property has easy access to a wealth of local amenities with a nearby retail park, superb A1 access and further amenities via regular public transport links in Newcastle city centre.

Internally, the property briefly comprises:- entrance hall, downstairs WC, lounge, dining room with french doors opening into the conservatory and a fitted kitchen. To the first floor, there are three bedrooms and a family three piece bathroom with an over-bath shower. Externally, there are gardens to three sides with off-street parking. The property also benefits from double glazing and gas central heating making it a great purchase for the first time buyer, down-sizer or investor alike.

Lounge 12'6" x 13'11" (3.83 x 4.26)

Kitchen 9'10" x 8'0" (3.01 x 2.44)

Dining Room 7'5" x 9'10" (2.28 x 3.00)

Conservatory 9'4" x 6'9" (2.87 x 2.06)

Master Bedroom 8'10" x 13'1" (2.71 x 3.99)

Bedroom Two 11'2" x 8'1" (3.41 x 2.48)