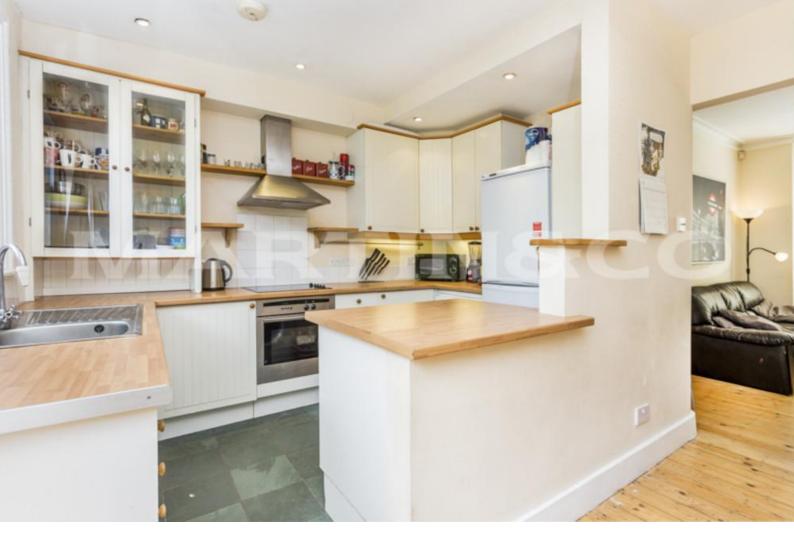

## 3 Bedrooms HOUSE

\*\*\*\* Ideal for sharers or a family \*\*\*\* We are pleased to market A traditional period 3 BED semi-detached HOUSE in the popular South Park Gardens area offered part-furnished. With a through lounge/dining room/kitchen. 1 double & 1 single bedroom on the first floor and a master bedroom en-suite in the loft conversion.

## Property description

FULL DESCRIPTION Martin & Co Wimbledon are sole agents for this three bedroom semi-detached house. Comprising of a polished wood flooring entrance hall with an understairs storage cupboard. A large entertaining space of the through lounge/dining/kitchen area. Comprising of a stylish dining table & chairs, a feature fireplace and real wood flooring.

The kitchen area comprises of a new washing machine, a tumble dryer, a dishwasher, a fridge/freezer, a halogen hob and an electric cooker.

Stairs to first floor with one large double bedroom with painted floorboards and two built in double wardrobes. A single bedroom with feature fireplace. Further stairs to a loft conversion having an en suite master bedroom with floor to ceiling built in wardrobes and which is part-furnished.