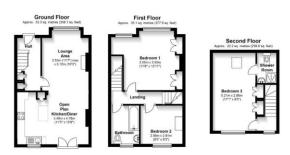

Deposit: £3,462

• EPC Rating: TBC

%epcGraph\_c\_1\_180%

Total area: approx. 90.6 sq. metres (974.9 sq. feet)

PLEASE NOTE: These details are for guidance purposes only and should not be relied upon as factual. They do not form any part of any contract and their accuracy cannot to guaranteed. None of the appliances or systems has been bested. Obless admiss, there is no warranty as to that condition or subtability is confirmed.