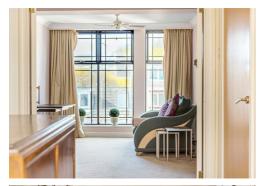

### **ACCOMMODATION**

The generous entrance to the apartment doubles up as the dining hall with storage cupboards and a unique light dome in the ceiling. The kitchen has a side aspect with an array of matching base and wall units, electric oven, electric hob and space for appliances. The spacious sitting room has a rear aspect with full length windows. The inner hall has an airing cupboard. Bedroom 1 has a rear aspect with large windows and an en suite bathroom