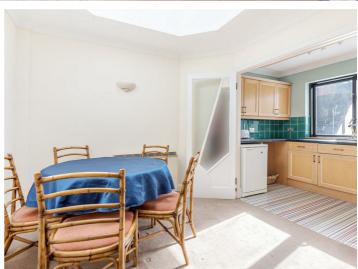

### **ACCOMMODATION**

The generous entrance to the apartment doubles up as the dining hall with storage cupboards and a unique light dome in the ceiling. The kitchen has a side aspect with an array of matching base and wall units, electric oven, electric hob and space for appliances. The spacious sitting room has a rear aspect with full length windows. The inner hall has an airing cupboard. Bedroom 1 has a rear aspect with large windows and an en suite bathroom