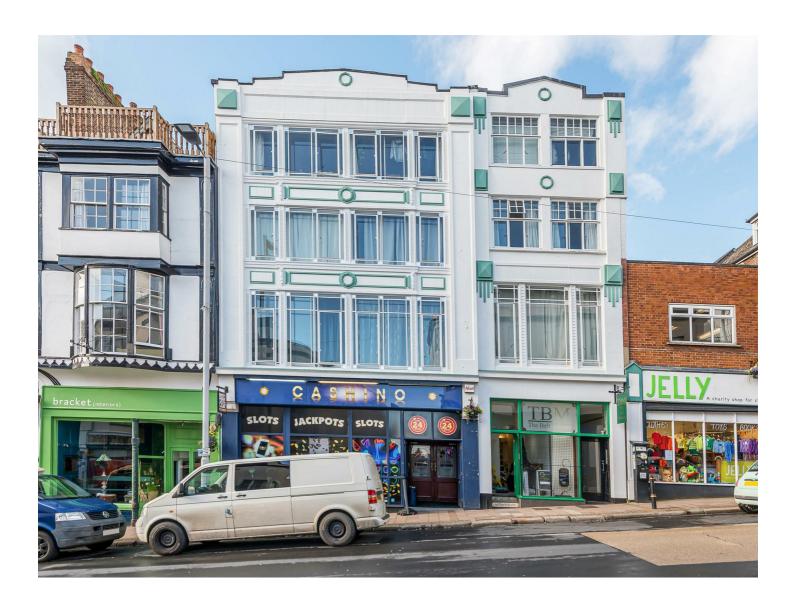

3C Angel Pavement

City centre location

# **DESCRIPTION**

Angel Pavement is a unique and iconic Art Deco building on Fore Street in Exeter's West Quarter. This generous top floor apartment offers 865sq.ft. of accommodation. The apartment has unique features in the Art Deco style including tall decorative windows and a striking light dome in the entrance hall. Included is an allocated parking space positioned to the rear of the building. Ideal for investment or first time buyers. The building has a lift to all floors with the ground floor currently used as commercial premises.

## **DIRECTIONS**

From Exeter city centre (High Street) proceed down to Fore Street and the entrance will be found on the right opposite King Street and above the premises called Cashino. For the purposes of viewing, please park on Fore Street which is a pay and display area.