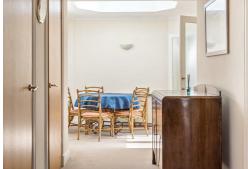

### **ACCOMMODATION**

The generous entrance to the apartment doubles up as the dining hall with storage cupboards and a unique light dome in the ceiling. The kitchen has a side aspect with an array of matching base and wall units, electric oven, electric hob and space for appliances. The spacious sitting room has a rear aspect with full length windows. The inner hall has an airing cupboard. Bedroom 1 has a rear aspect with large windows and an en suite bathroom