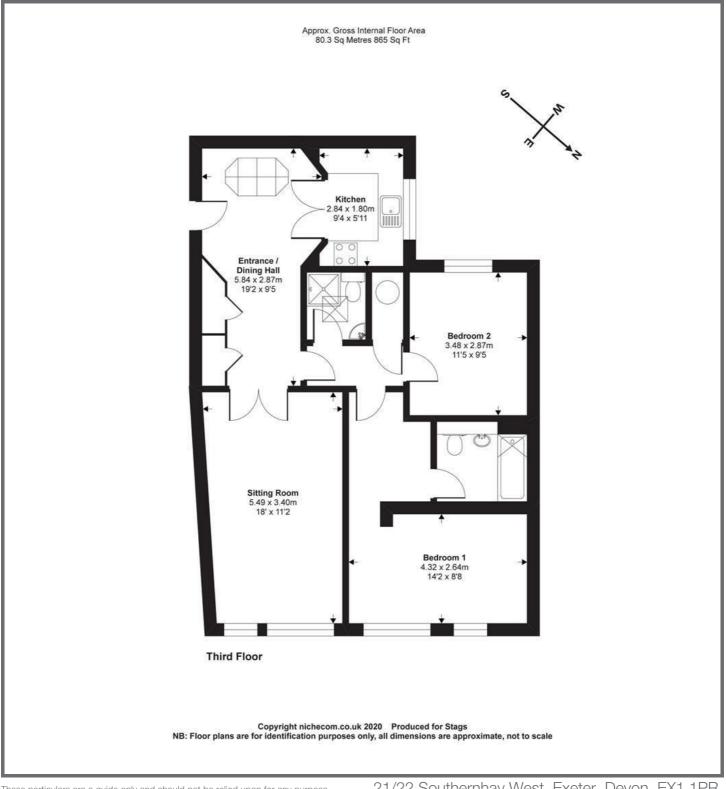

# **DESCRIPTION**

Angel Pavement is a unique and iconic Art Deco building on Fore Street in Exeter's West Quarter. This generous top floor apartment offers 865sq.ft. of accommodation. The apartment has unique features in the Art Deco style including tall decorative windows and a striking light dome in the entrance hall. Included is an allocated parking space positioned to the rear of the building. Ideal for investment or first time buyers. The building has a lift to all floors with the ground floor currently used as commercial premises.

### **ACCOMMODATION**

The generous entrance to the apartment doubles up as the dining hall with storage cupboards and a unique light dome in the ceiling. The kitchen has a side aspect with an array of matching base and wall units, electric oven, electric hob and space for appliances. The spacious sitting room has a rear aspect with full length windows. The inner hall has an airing cupboard. Bedroom 1 has a rear aspect with large windows and an en suite bathroom

arranged with a bath with shower over, wc and basin. Bedroom 2 has a window looking over the parking area. The shower room provides a shower cubicle, wc and basin.