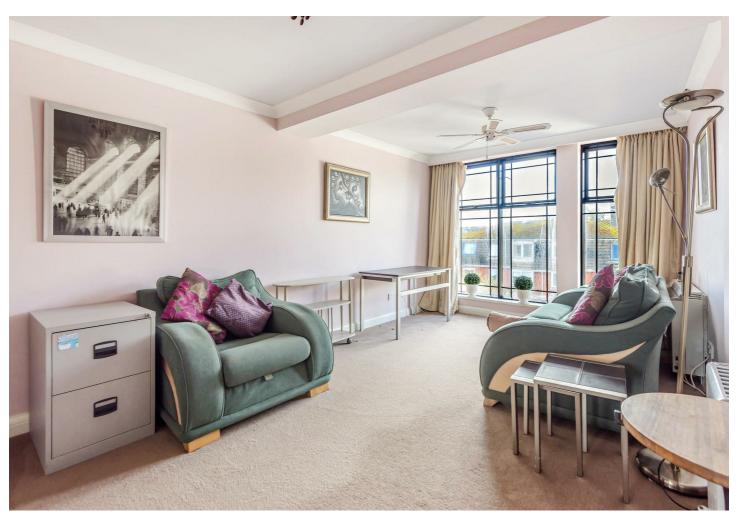

# **DESCRIPTION**

Angel Pavement is a unique and iconic Art Deco building on Fore Street in Exeter's West Quarter. This generous top floor apartment offers 865sq.ft. of accommodation. The apartment has unique features in the Art Deco style including tall decorative windows and a striking light dome in the entrance hall. Included is an allocated parking space positioned to the rear of the building. Ideal for investment or first time buyers. The building has a lift to all floors with the ground floor currently used as commercial premises.

### **ACCOMMODATION**

The generous entrance to the apartment doubles up as the dining hall with storage cupboards and a unique light dome in the ceiling. The kitchen has a side aspect with an array of matching base and wall units, electric oven, electric hob and space for appliances. The spacious sitting room has a rear aspect with full length windows. The inner hall has an airing cupboard. Bedroom 1 has a rear aspect with large windows and an en suite bathroom