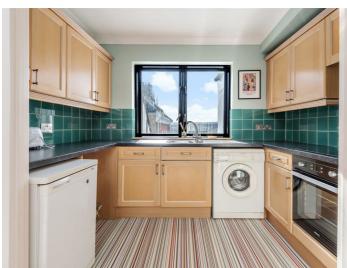

### **ACCOMMODATION**

The generous entrance to the apartment doubles up as the dining hall with storage cupboards and a unique light dome in the ceiling. The kitchen has a side aspect with an array of matching base and wall units, electric oven, electric hob and space for appliances. The spacious sitting room has a rear aspect with full length windows. The inner hall has an airing cupboard. Bedroom 1 has a rear aspect with large windows and an en suite bathroom