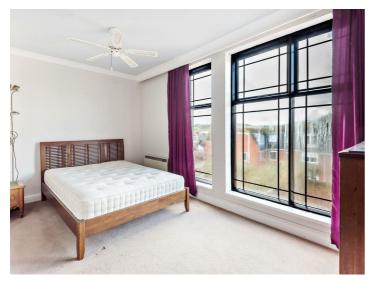

### **ACCOMMODATION**

The generous entrance to the apartment doubles up as the dining hall with storage cupboards and a unique light dome in the ceiling. The kitchen has a side aspect with an array of matching base and wall units, electric oven, electric hob and space for appliances. The spacious sitting room has a rear aspect with full length windows. The inner hall has an airing cupboard. Bedroom 1 has a rear aspect with large windows and an en suite bathroom

arranged with a bath with shower over, wc and basin. Bedroom 2 has a window looking over the parking area. The shower room provides a shower cubicle, wc and basin.