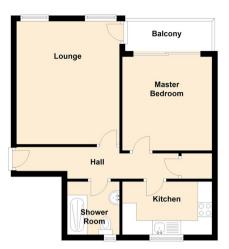

The property is well presented and briefly comprises:- entrance hall, spacious light and airy lounge, kitchen, master bedroom with sliding doors and balcony and there is also a shower room WC. Externally there are a range of communal gardens along with a residents parking area. The property offers an excellent rental investment with a tenant already in situ. We anticipate a high level of viewings.

## **Ground Floor**

Lounge 14'0" x 11'10" (4.28 x 3.63)

Kitchen 6'4" x 6'9" (1.95 x 2.07)

Master Bedroom 11'6" x 10'4" (3.53 x 3.16)

| Gosforth                   | 0191 236 2070 |
|----------------------------|---------------|
| Newcastle                  | 0191 284 4050 |
| Forest Hall                | 0191 605 3134 |
| High Heaton                | 0191 270 1122 |
| Low Fell                   | 0191 487 0800 |
| Tynemouth                  | 0191 257 2000 |
| Whitley Bay                | 0191 251 3000 |
| Property Management Centre | 0191 236 2680 |
|                            |               |
|                            |               |
| 4                          |               |
|                            |               |
|                            |               |