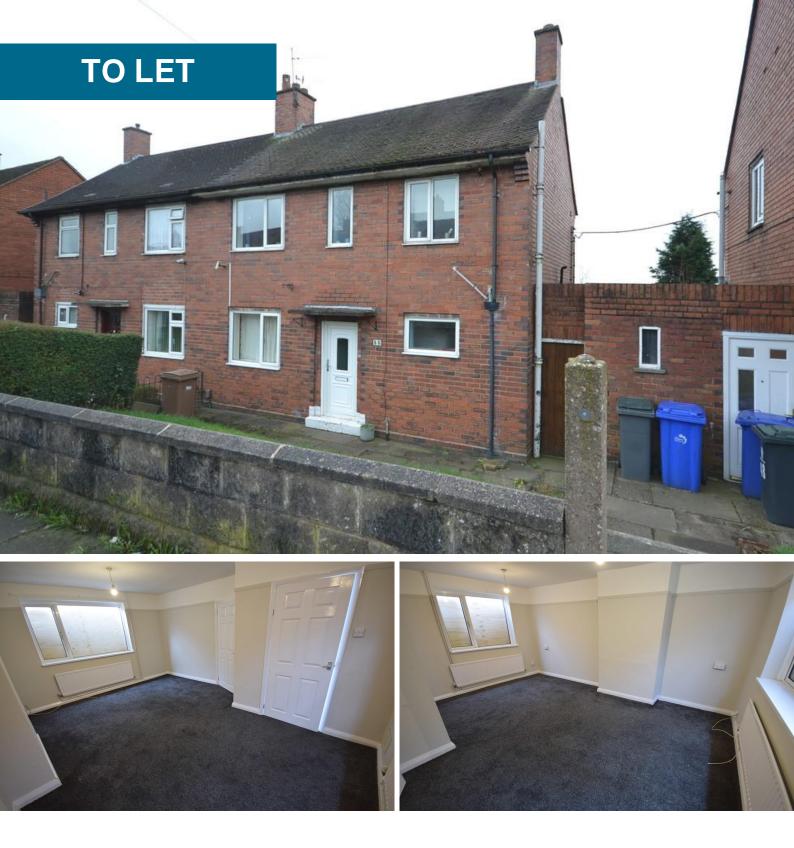

## St. Marys Road, Adderley Green

3 Bedrooms, 1 Bathroom, Semi-Detached House

£800 pcm

### St. Marys Road, Adderley Green

Semi-Detached House, <u>3 bedroom</u>, 1 bathroom

#### £800 pcm

Date available: 27th April 2024 Deposit: £923 Unfurnished Council Tax band: A

- 3 Bedroom semi detached house
- Large rear garden
- Lounge
- Kitchen
- Ground floor Wc
- First floor bathroom
- Council tax band A