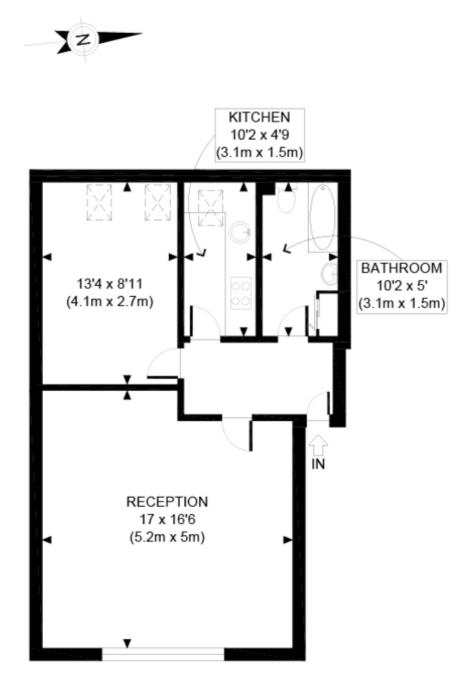

- Chain free
- Fantastic location
- Double glazed windows
- Quiet residential road
- Close to transport

GROUND FLOOR GROSS INTERNAL FLOOR AREA 552 SQ FT

## APPROX. GROSS INTERNAL FLOOR AREA 552 SQ FT / 51 SQM

Ref:

Copyright photoplan

Disclaimer: Floor plan measurements are approximate and are for illustrative purposes only.

While we do not doubt the floor plan accuracy and completeness, you or your advisors should