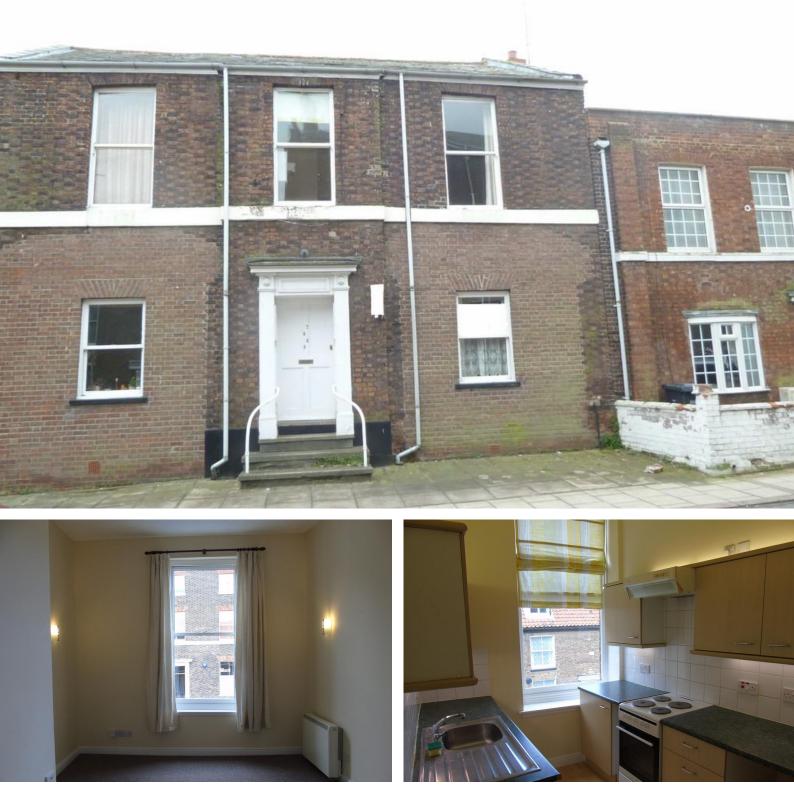

## Valingers Road, Kings Lynn

- ONE BEDROOM FLAT
- CLOSE TO TOWN CENTRE
- AVAILABLE FEBRUARY

Deposit: £720 Council Tax Band: A Type: Unfurnished Property Reference: 1275 Landlord Requirment: No smokers

£625 pcm

• PARKING

Brittons are proud to offer this ONE BEDROOM FIRST FLOOR FLAT located within walking distance of the town centre. The accommodation comprises entrance hall, lounge, kitchen, double bedroom and bathroom with shower over bath. There is also an allocated parking space to the car park at the rear of the building. EPC E. VIRTUAL TOUR AVAILABLE. Available February.