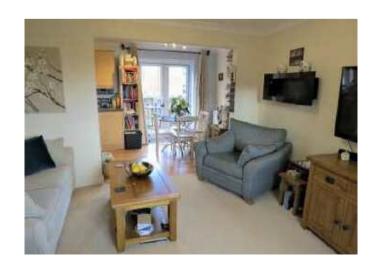

## Hirst Floor Master Bedroom 2.50m x 5.00m (8'3" x 16'5") Sitting Room 3.79m x 4.36m 3.79m x 4.36m (12.5" x 14'4")

Unit B, Millgrove House, 59 Millgrove Street, Redhouse, Swindon, Wiltshire, SU25 2FW
Tel: 01793 683144
Fax: