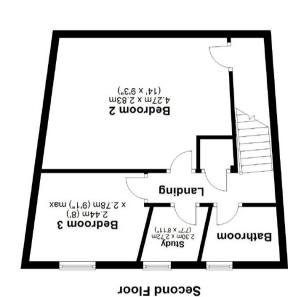

## 7 Arnell Crescent, Swindon, SN25 2NY

\*\*DECEPTIVELY SPACIOUS\*\*FLEXIBLE LAYOUT\*\*Being situated on a Crescent the property widens to the rear and also benefits from a grassed area enabling it to sit back from the road. This THREE/FOUR BEDROOM family can benefit from the living space being on either the ground or first floors. There is a GOOD SIZE KITCHEN/

\*\*DECEPTIVELY SPACIOUS\*\*FLEXIBLE LAYOUT\*\*Being situated on a Crescent the property widens

to the rear and also benefits from a grassed area enabling it to sit back from the road. This THREE/FOUR BEDROOM family can benefit from the living space being on either the ground or first floors. There is a GOOD SIZE KITCHEN/ DINING ROOM & rear garden giving access to a SINGLE GARAGE. Within walking distance of local amenities and schooling. Excellent access to both Junction 15 and 16 of the M4 Motorway, A417, A419, A420.