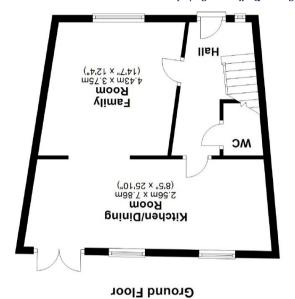

## 7 Arnell Crescent, Swindon, SN25 2NY

\*\*DECEPTIVELY SPACIOUS\*\*FLEXIBLE LAYOUT\*\*Being situated on a Crescent the property widens to the rear and also benefits from a grassed area enabling it to sit back from the road. This THREE/FOUR BEDROOM family can benefit from the living space being on either the ground or first floors. There is a GOOD SIZE KITCHEN/

\*\*DECEPTIVELY SPACIOUS\*\*FLEXIBLE LAYOUT\*\*Being situated on a Crescent the property widens

to the rear and also benefits from a grassed area enabling it to sit back from the road. This THREE/FOUR BEDROOM family can benefit from the living space being on either the ground or first floors. There is a GOOD SIZE KITCHEN/ DINING ROOM & rear garden giving access to a SINGLE GARAGE. Within walking distance of local amenities and schooling. Excellent access to both Junction 15 and 16 of the M4 Motorway, A417, A419, A420.