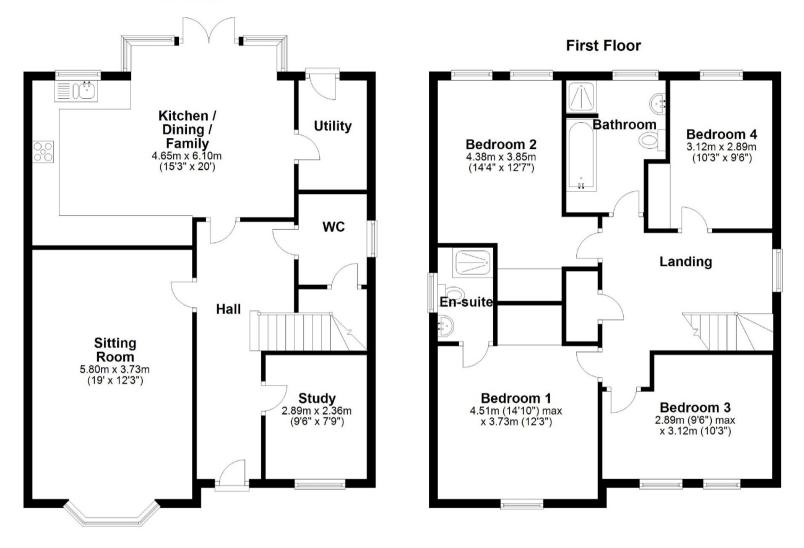

# Holden, Stoneywell, Swindon, SN25 2RQ

The beautiful FOUR BEDROOM home has a SPACIOUS KITCHEN includes a DINING AREA. The bay fronted lounge is perfect for relaxing in and the STUDY provides a handy work space. Upstairs there are FOUR BEDROOMS and EN SUITE. This home comes with a GARAGE and parking.

#### Description

\*\*\* An upgraded kitchen & flooring worth up to £10,000\*\*\* The beautiful FOUR BEDROOM home has a SPACIOUS KITCHEN includes a DINING AREA and glass bay with French doors leading to your garden. The bay fronted lounge is perfect for relaxing in and the STUDY provides a handy work space. Upstairs you will find three double bedrooms, the master with EN SUITE, and a single bedroom. This home comes with a GARAGE and parking.