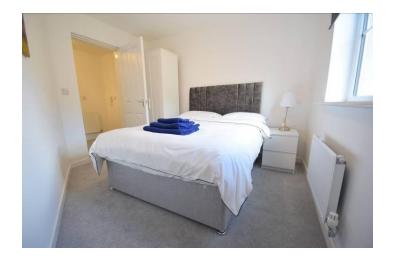

Bedroom One is a good sized double bedroom offering carpeted flooring, ample space for freestanding furniture and a uPVC window to the side elevation

Bedroom Two is a further double bedroom offering carpeted flooring, ample space for freestanding furniture and a uPVC window to the side elevation.