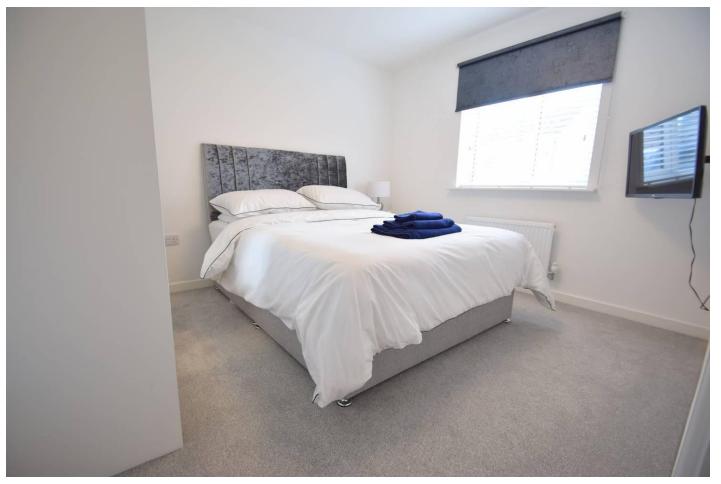

Bedroom One is a good sized double bedroom offering carpeted flooring, ample space for freestanding furniture and a uPVC window to the side elevation

Bedroom Two is a further double bedroom offering carpeted flooring, ample space for freestanding furniture and a uPVC window to the side elevation.