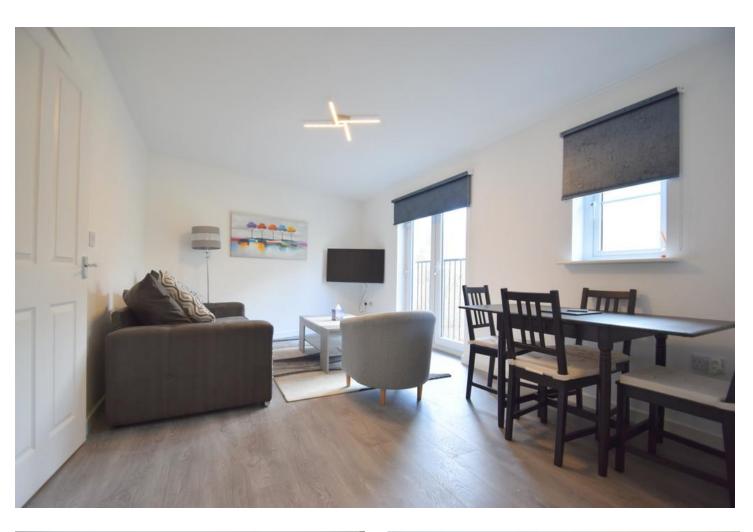

### **ACCOMMODATION**

Entrance via a timber door into the entrance Hallway offering carpeted flooring and storage cupboard.

The open plan Kitchen/Dining/Living room has been fitted with a range of shaker style wall and base units with vinyl work surfaces. Integral appliances to remain include; oven and grill, 4-ring gas hob and extractor fan over. Space and plumbing has been provided for white goods and for a freestanding fridge freezer. Further benefiting from vinyl flooring, a uPVC window to the side elevation and a cupboard housing the combi boiler. The Dining area offers ample space for freestanding furniture and the Living area offers continuation of laminate flooring and uPVC patio doors with a Juliette balcony.