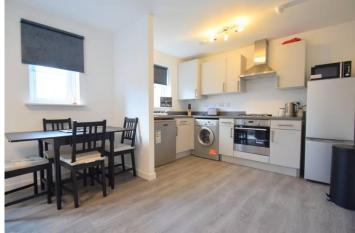

### **ACCOMMODATION**

Entrance via a timber door into the entrance Hallway offering carpeted flooring and storage cupboard.

The open plan Kitchen/Dining/Living room has been fitted with a range of shaker style wall and base units with vinyl work surfaces. Integral appliances to remain include; oven and grill, 4-ring gas hob and extractor fan over. Space and plumbing has been provided for white goods and for a freestanding fridge freezer. Further benefiting from vinyl flooring, a uPVC window to the side elevation and a cupboard housing the combi boiler. The Dining area offers ample space for freestanding furniture and the Living area offers continuation of laminate flooring and uPVC patio doors with a Juliette balcony.