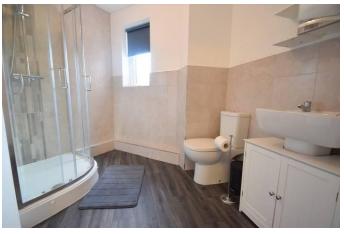

The Bathroom has been fitted with a 3-piece suite comprising; corner shower cubicle with rainfall shower over, wash-hand basin and WC. Further benefiting from partly tiled walls, vinyl flooring and an obscured uPVC window to the side elevation.