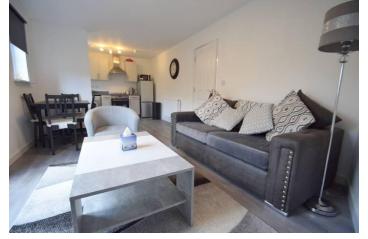

### **ACCOMMODATION**

Entrance via a timber door into the entrance Hallway offering carpeted flooring and storage cupboard.

The open plan Kitchen/Dining/Living room has been fitted with a range of shaker style wall and base units with vinyl work surfaces. Integral appliances to remain include; oven and grill, 4-ring gas hob and extractor fan over. Space and plumbing has been provided for white goods and for a freestanding fridge freezer. Further benefiting from vinyl flooring, a uPVC window to the side elevation and a cupboard housing the combi boiler. The Dining area offers ample space for freestanding furniture and the Living area offers continuation of laminate flooring and uPVC patio doors with a Juliette balcony.