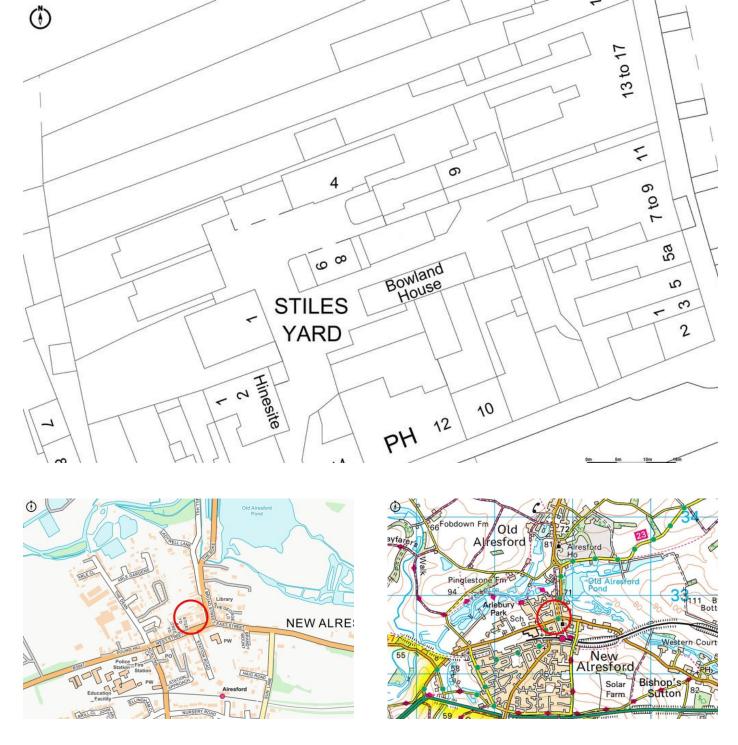

DIRECTIONS Stiles yard will be found on West Street, in the Centre of Town. It is located between Wild Bunch Florists and Susie Watson furnishings. It is suggested to park on West Street and go on foot into Stiles Yard, where the property will be found on the left hand side.