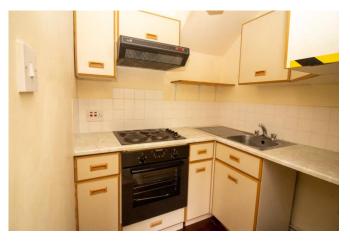

BEDROOM 14'9" x 8'6" (4.5m x 2.59m) excluding wardrobe depth Window to side and rear, two double wardrobes

KITCHEN 5' 8" x 5' 3" ( $1.73m \times 1.6m$ ) Incorporating eye and floor level units with round edged work surfaces and inset single drainer stainless steel sink unit, built in Electrolux oven and hob, extractor fan