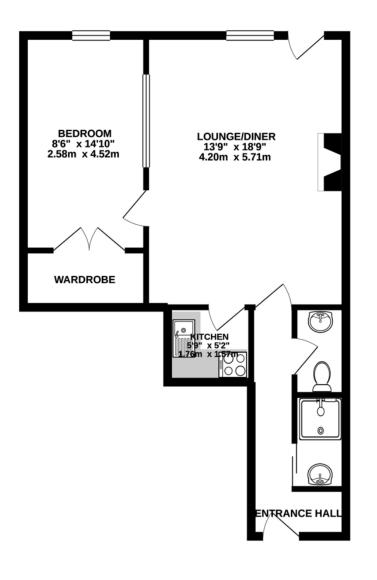

## GROUND FLOOR ONE BEDROOM

ENTRANCE HALL Own front glazed door, window

LOUNGE/DINER 18' 9" x 13' 9" (5.72m x 4.19m) Max into

chimney recess Brick fireplace, airing cupboard, radiator, glazed door to rear, door to: kitchen and bedroom,

BEDROOM 14'9" x 8'6" (4.5m x 2.59m) excluding wardrobe depth Window to side and rear, two double wardrobes

KITCHEN 5' 8" x 5' 3" ( $1.73m \times 1.6m$ ) Incorporating eye and floor level units with round edged work surfaces and inset single drainer stainless steel sink unit, built in Electrolux oven and hob, extractor fan

SHOWER ROOM Shower cubicle, radiator

WC WC, wash hand basin

SERVICES We understand that all mains services are connected.

LOCAL AUTHORITY INFORMATION Winchester City Council Council Tax Band: A

LOCATION Alresford is a beautiful Georgian town known for its variety of independent shops, restaurants and inns located in stunning surroundings on the edge of the South Downs National Park. Attractions include the Watercress steam railway, schools for infant, junior and secondary education, several churches and an active and inclusive community. The cathedral city of Winchester is about 7 miles away and there is easy access to the south coast, the midlands and London via the road network. There is also mainline rail access to London from both Winchester and Alton. Southampton airport is only about half an hour away by car.