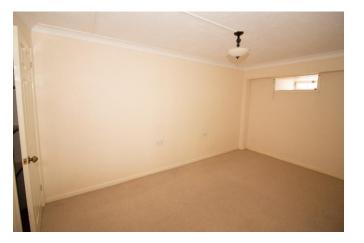

BEDROOM 14'9" x 8'6" (4.5m x 2.59m) excluding wardrobe depth Window to side and rear, two double wardrobes

KITCHEN 5' 8" x 5' 3" ( $1.73m \times 1.6m$ ) Incorporating eye and floor level units with round edged work surfaces and inset single drainer stainless steel sink unit, built in Electrolux oven and hob, extractor fan