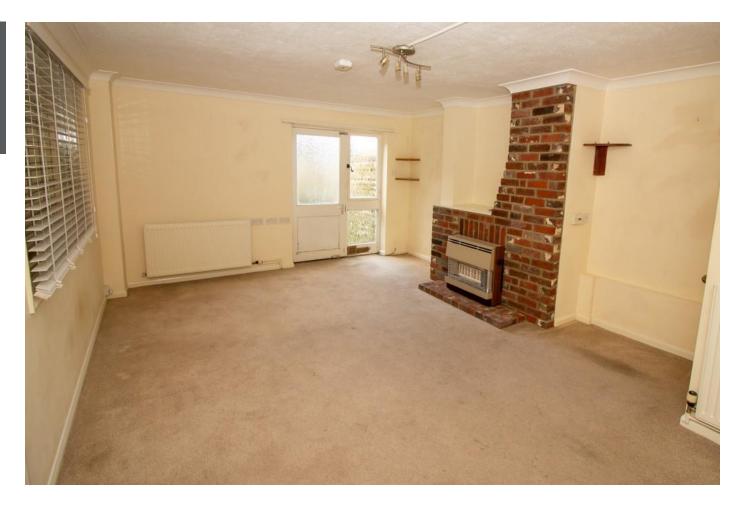

## GROUND FLOOR ONE BEDROOM

ENTRANCE HALL Own front glazed door, window

LOUNGE/DINER 18' 9" x 13' 9" (5.72m x 4.19m) Max into

chimney recess Brick fireplace, airing cupboard, radiator, glazed door to rear, door to: kitchen and bedroom,