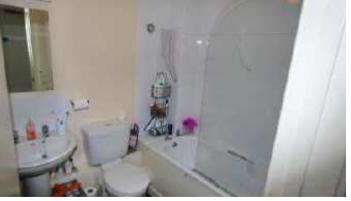

## Bathroom

## 2.09m x 1.68m (6'10" x 5'6")

Modern white suite comprising panelled bath with Mira shower over and shower screen, extensive tiling to walls, pedestal wash hand basin with tiled splash back, extractor fan, small loft access.