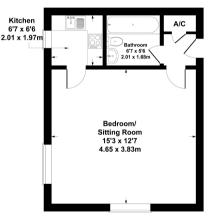

## **Bed/Sitting Room**

4.65m x 3.83m (15'3" x 12'7")

Sash window to front and to side, TV point , night storage heater, security entry phone, door to Kitchen

## **Kitchen**

#### 2m x 1.97 (6'7" x 6'6")

Modern range of eye and base level storage units with roll top work surfaces and tiled splash backs, single drainer stainless steel sink unit with cupboard under, plumbing for automatic washing machine, gas cooker point, space for fridge freezer, sash window to side, extractor fan.

## Bathroom

## 2.09m x 1.68m (6'10" x 5'6")

Modern white suite comprising panelled bath with Mira shower over and shower screen, extensive tiling to walls, pedestal wash hand basin with tiled splash back, extractor fan, small loft access.

#### 18 Irving house Pittville Circus Road GL52 2PZ

SKETCH PLAN FOR ILLUSTRATIVE PURPOSES ONLY All measurements walls, doors, windows, fittings and appliances, their sizes and locations, are approximate only. They cannot be regarded as being a representation by the seller, nor their agent. Produced by Potterplans Ltd. 2020