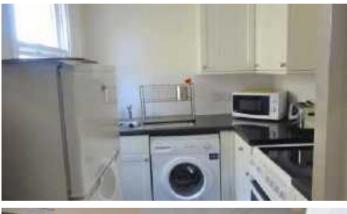

## **Kitchen**

#### 2m x 1.97 (6'7" x 6'6")

Modern range of eye and base level storage units with roll top work surfaces and tiled splash backs, single drainer stainless steel sink unit with cupboard under, plumbing for automatic washing machine, gas cooker point, space for fridge freezer, sash window to side, extractor fan.