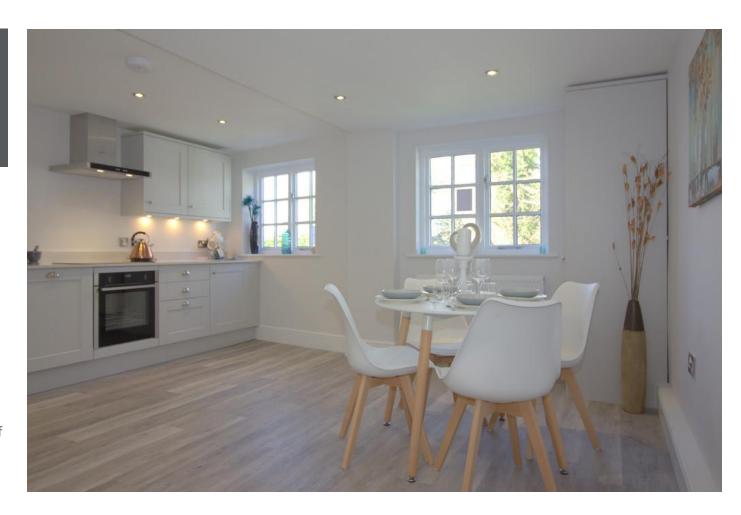

One of a limited number of beautifully presented apartments in this sensitive conversion of an attractive period property, located just a few minutes' drive from the centre of Alresford.

Apartment two is accessed via a shared lobby at the back of the building, with the front door opening to the entrance hall. The sitting room has a light and airy feel and offers plenty of space for relaxing. The fitted kitchen has a range of Shaker-style units with quartz worktops and matching upstands, integrated appliances, and ample space for a table and chairs. There are two well-proportioned double bedrooms and a bathroom with a white suite, a vanity unit and demister mirror.