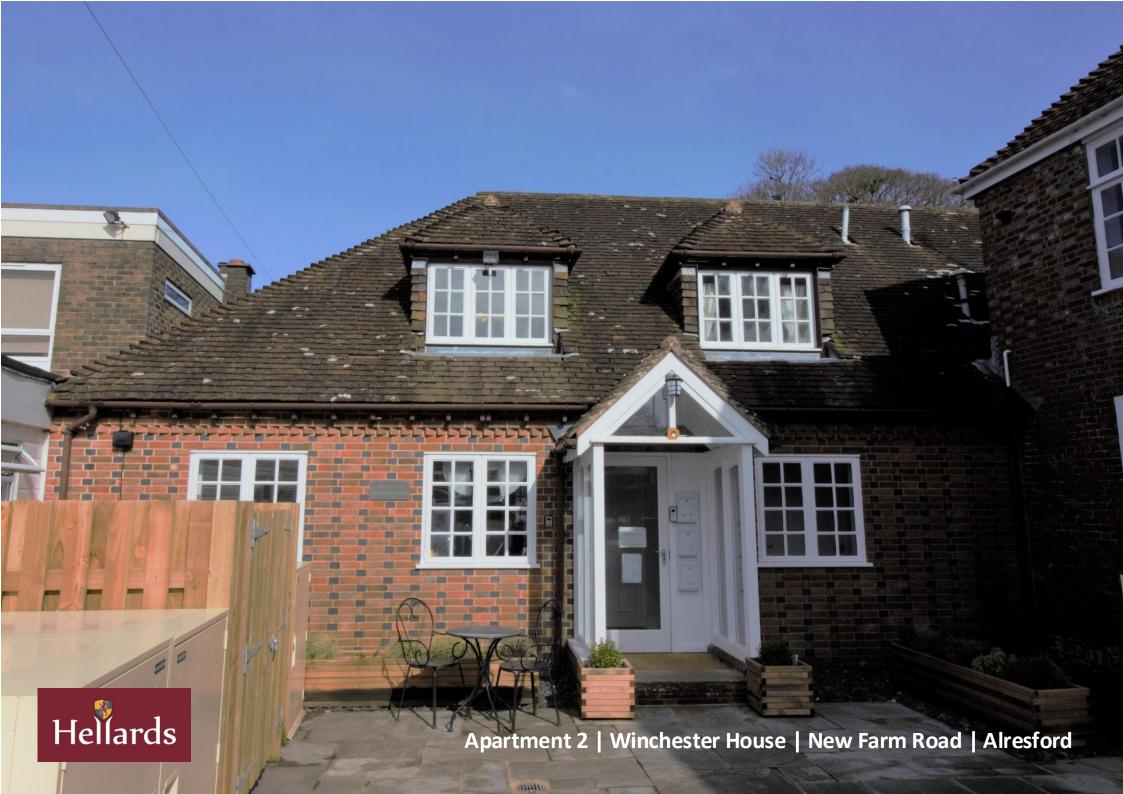

## Apartment 2 | Winchester House New Farm Road | Alresford Hampshire | SO24 9QH

Asking Price of £369,950

- Brand New Two Bedroom Apartment
- Spacious Sitting Room and Cellar Space
- Built to a High Specification
- Fully Fitted Kitchen/Tiled Bathroom
- Private Parking
- Ten Year Builder's Warranty

One of a limited number of beautifully presented apartments in this sensitive conversion of an attractive period property, located just a few minutes' drive from the centre of Alresford.

Apartment two is accessed via a shared lobby at the back of the building, with the front door opening to the entrance hall. The sitting room has a light and airy feel and offers plenty of space for relaxing. The fitted kitchen has a range of Shaker-style units with quartz worktops and matching upstands, integrated appliances, and ample space for a table and chairs. There are two well-proportioned double bedrooms and a bathroom with a white suite, a vanity unit and demister mirror.