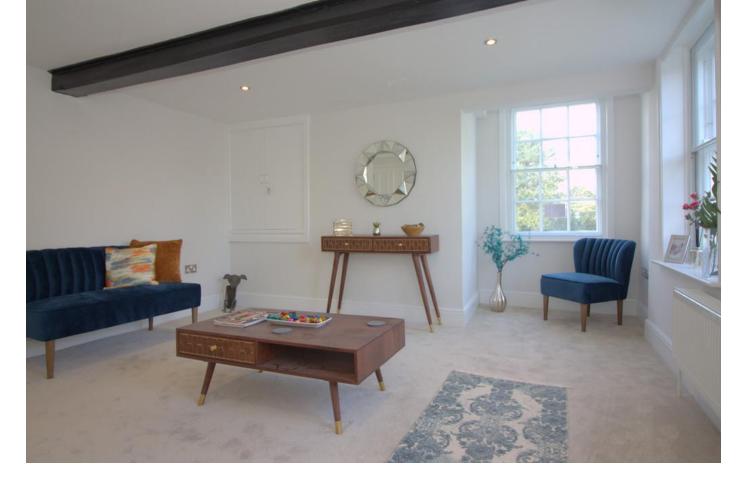

One of a limited number of beautifully presented apartments in this sensitive conversion of an attractive period property, located just a few minutes' drive from the centre of Alresford.

Apartment two is accessed via a shared lobby at the back of the building, with the front door opening to the entrance hall. The sitting room has a light and airy feel and offers plenty of space for relaxing. The fitted kitchen has a range of Shaker-style units with quartz worktops and matching upstands, integrated appliances, and ample space for a table and chairs. There are two well-proportioned double bedrooms and a bathroom with a white suite, a vanity unit and demister mirror.