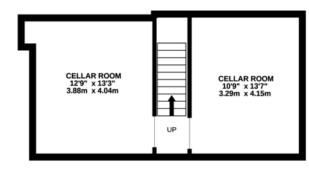

Downstairs, there is a cellar split into two sizeable rooms. Outside, there are two allocated parking spaces to the rear of the building.

Alresford is a beautiful Georgian town known for its variety of independent shops, restaurants and inns located in stunning surroundings on the edge of the South Downs National Park. Attractions include the Watercress steam railway, schools for infant, junior and secondary education, several churches and an active and inclusive community. The cathedral city of Winchester is about 7 miles away and there is easy access to the south coast, the midlands and London via the road network. There is also mainline rail access to London from both Winchester and Alton. Southampton airport is only about half an hour away by car.

## GROUND FLOOR

Whilst every attempt has been made to ensure the accuracy of the floorplan contained here, measurements of doors, windows, rooms and any other items are approximate and no responsibility is taken for any error, omission or mis-statement. This plan is for illustrative purposes only and should be used as such by any prospective purchaser. The services, systems and appliances shown have not been tested and no guarantee as to their operability or efficiency can be given.