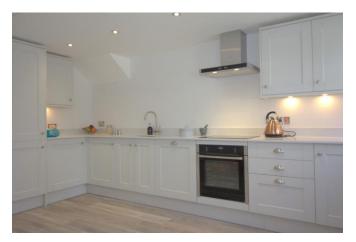

One of a limited number of beautifully presented apartments in this sensitive conversion of an attractive period property, located just a few minutes' drive from the centre of Alresford.

Apartment two is accessed via a shared lobby at the back of the building, with the front door opening to the entrance hall. The sitting room has a light and airy feel and offers plenty of space for relaxing. The fitted kitchen has a range of Shaker-style units with quartz worktops and matching upstands, integrated appliances, and ample space for a table and chairs. There are two well-proportioned double bedrooms and a bathroom with a white suite, a vanity unit and demister mirror.