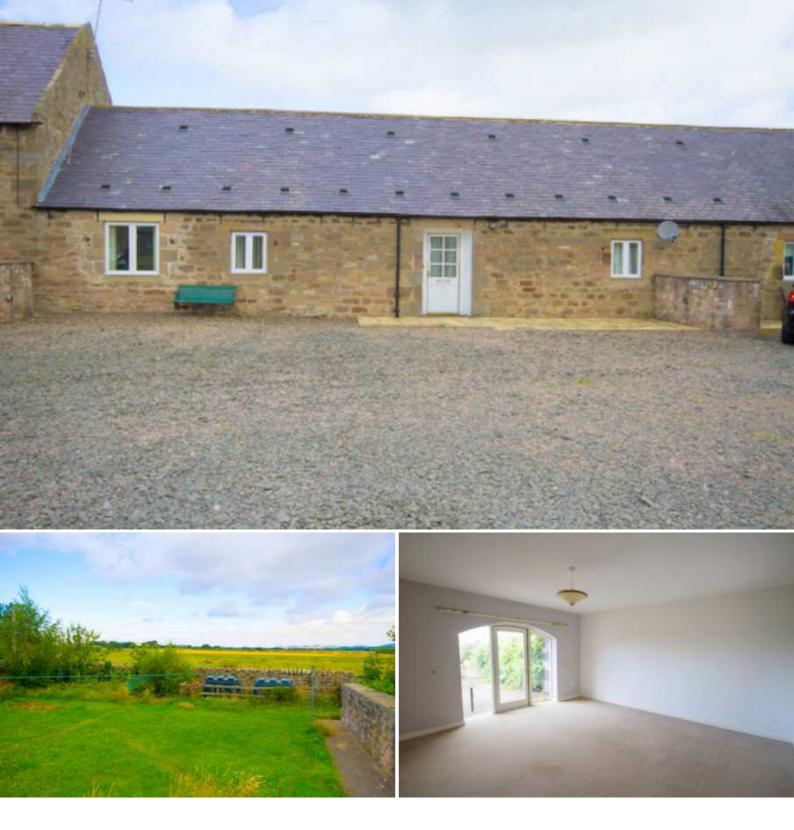

## 3 West Weetwood Steadings Wooler, Northumberland, NE71 6QA

£420 PCM

Ref: Ref 10

www.aitchisons.co

The property is an unfurnished, mid terraced, ground floor cottage, a mile or so east of Wooler on the left hand side of the road at "West Weetwood Steading". The property has two double bedrooms, lounge, kitchen, bathroom with shower over bath, front and rear vestibule areas and an outside shed. The small north facing garden has a grassed area and vegetable plot. It benefits from having the afternoon and setting sun. The property is accessed over a shared gravel area where private parking for two cars is outside the front door. There is the possibility of having the use of a large storage shed across the gravelled area.

## Description

The property is an unfurnished, mid terraced, ground floor cottage, a mile or so east of Wooler on the left hand side of the road at "West Weetwood Steading". The property has two double bedrooms, lounge, kitchen, bathroom with shower over bath, front and rear vestibule areas and an outside shed. The small north facing garden has a grassed area and vegetable plot. It benefits from having the afternoon and setting sun. The property is accessed over a shared gravel area where private parking for two cars is outside the front door. There is the possibility of having the use of a large storage shed across the gravelled area.