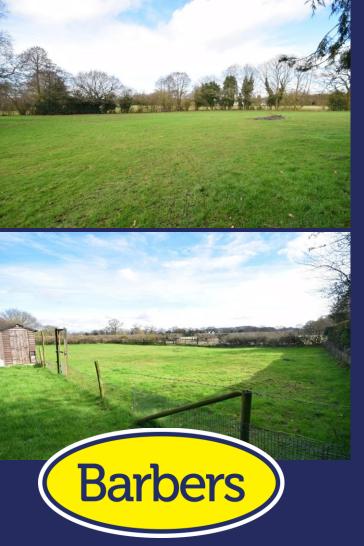

# Offers In Region Of £425,000

- Detached Country House
- Large 3.7 Acre Plot
- Paddock and Large Gardens
- Three Double Bedrooms
- Rural Location with Countryside Views
- Spacious Driveway
- Fantastic Potential

"The sale of Sunnyside provides a great opportunity to acquire a detached double fronted country house situated in a rural location with lovely views to the front and set on a generous plot of approximately 3.7 acres in total with paddock and large gardens. The accommodation does require some updating but has fantastic potential and includes Entrance Hall, Lounge with wood burner and French doors onto the garden, Dining Room, Kitchen/Breakfast Room, Sun Room, Three Double Bedrooms and a spacious Family Bathroom. Externally, the property is approached over a large driveway providing ample parking and turning space for several vehicles and there is a useful brick outbuilding with WC, plumbing for washing machine and plenty of storage space. We highly recommend viewing to truly appreciate the size and scope of this excellent property."