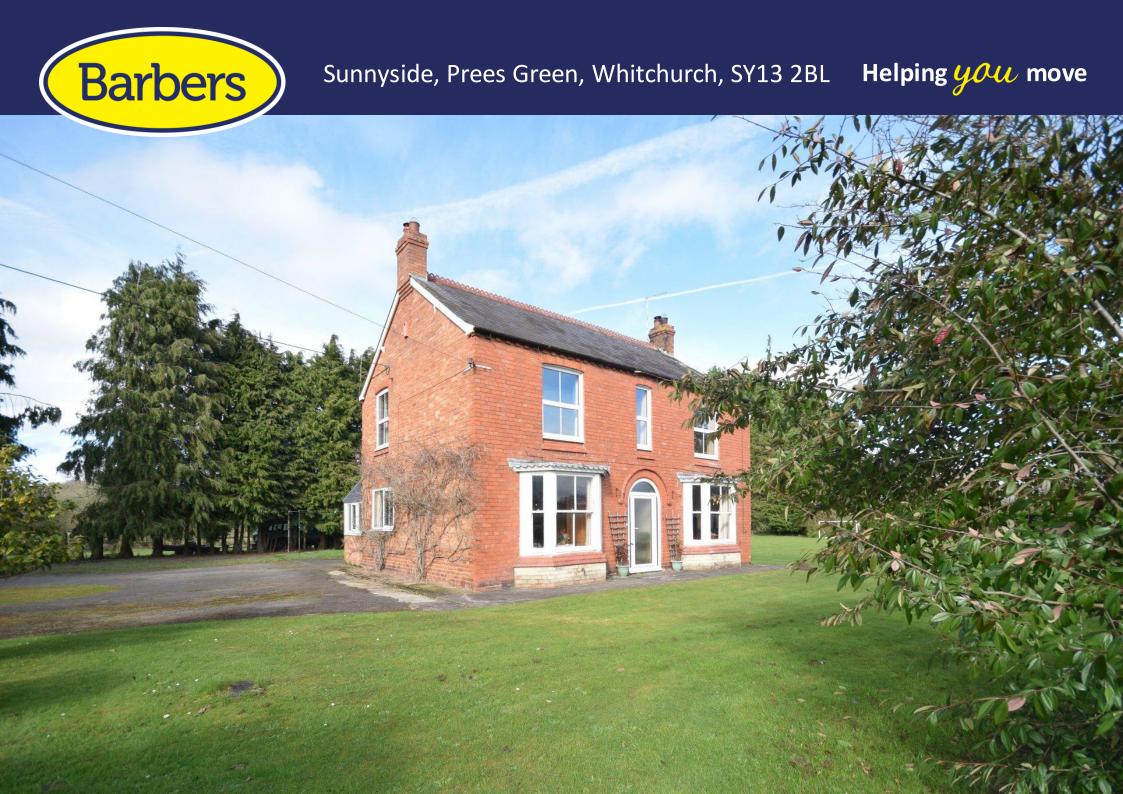

# Offers In Region Of £425,000

- Detached Country House
- Large 3.7 Acre Plot
- Paddock and Large Gardens
- Three Double Bedrooms
- Rural Location with Countryside Views
- Spacious Driveway
- Fantastic Potential

"The sale of Sunnyside provides a great opportunity to acquire a detached double fronted country house situated in a rural location with lovely views to the front and set on a generous plot of approximately 3.7 acres in total with paddock and large gardens. The accommodation does require some updating but has fantastic potential and includes Entrance Hall, Lounge with wood burner and French doors onto the garden, Dining Room, Kitchen/Breakfast Room, Sun Room, Three Double Bedrooms and a spacious Family Bathroom. Externally, the property is approached over a large driveway providing ample parking and turning space for several vehicles and there is a useful brick outbuilding with WC, plumbing for washing machine and plenty of storage space. We highly recommend viewing to truly appreciate the size and scope of this excellent property."

## Sunnyside, Prees Green, Whitchurch, SY13 2BL