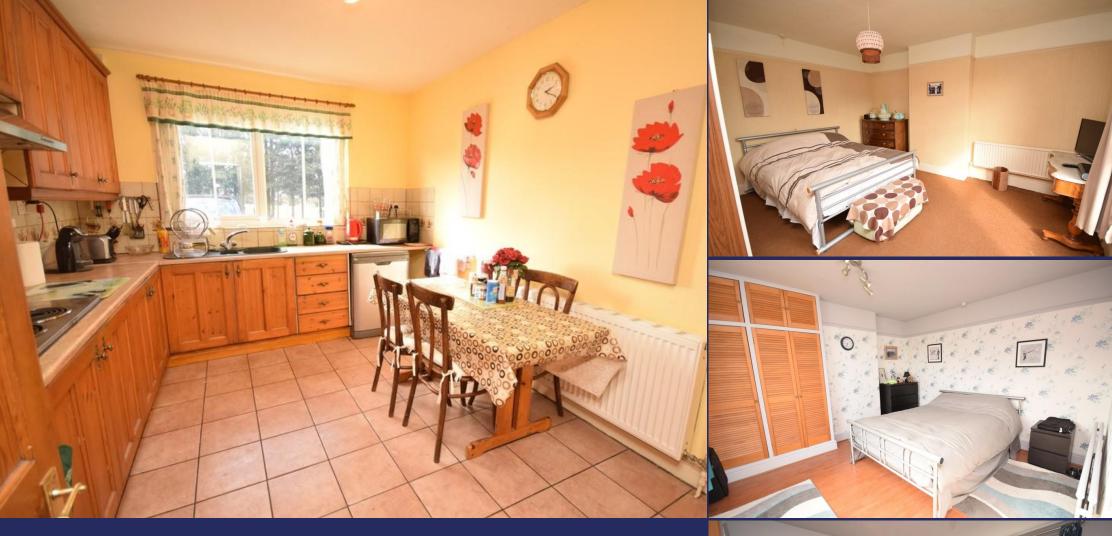

"The sale of Sunnyside provides a great opportunity to acquire a detached double fronted country house situated in a rural location with lovely views to the front and set on a generous plot of approximately 3.7 acres in total with paddock and large gardens. The accommodation does require some updating but has fantastic potential and includes Entrance Hall, Lounge with wood burner and French doors onto the garden, Dining Room, Kitchen/Breakfast Room, Sun Room, Three Double Bedrooms and a spacious Family Bathroom. Externally, the property is approached over a large driveway providing ample parking and turning space for several vehicles and there is a useful brick outbuilding with WC, plumbing for washing machine and plenty of storage space. We highly recommend viewing to truly appreciate the size and scope of this excellent property."

LOUNGE

22'9" x 12'0" (6.93m x 3.66m)

**DINING ROOM** 12'6" x 12'4" (3.81m x 3.76m)

KITCHEN/BREAKFAST ROOM 14'1" x 10'0" (4.29m x 3.05m)

**SUN ROOM** 18'4" x 6'1" (5.59m x 1.85m) **BEDROOM ONE** 

14'0" x 12'0" (4.27m x 3.66m)

**BEDROOM TWO** 

12'0" x 11'9" (3.66m x 3.58m)

**BEDROOM THREE** 

12'3" x 9'9" (3.73m x 2.97m)

**BATHROOM** 

12'2" x 7'9" (3.71m x 2.36m)

SPACE FOR FLOORPLAN