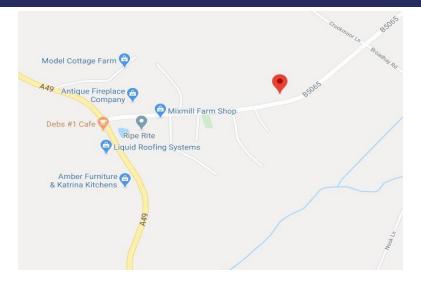

#### **HOW TO FIND THIS PROPERTY**

From Whitchurch head out on the A49 towards Shrewsbury, pass the village of Prees and continue through Prees Green, take the left hand turn onto the B5065, sign posted Lower Heath Primary School, continue down this road for approximately 400 m and the property can be found on the left hand side.