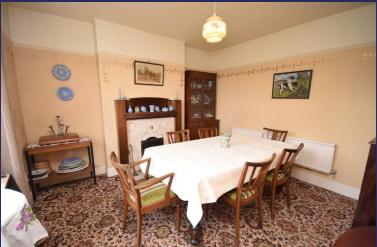

"The sale of Sunnyside provides a great opportunity to acquire a detached double fronted country house situated in a rural location with lovely views to the front and set on a generous plot of approximately 3.7 acres in total with paddock and large gardens. The accommodation does require some updating but has fantastic potential and includes Entrance Hall, Lounge with wood burner and French doors onto the garden, Dining Room, Kitchen/Breakfast Room, Sun Room, Three Double Bedrooms and a spacious Family Bathroom. Externally, the property is approached over a large driveway providing ample parking and turning space for several vehicles and there is a useful brick outbuilding with WC, plumbing for washing machine and plenty of storage space. We highly recommend viewing to truly appreciate the size and scope of this excellent property."

LOUNGE

22'9" x 12'0" (6.93m x 3.66m)

**DINING ROOM** 12'6" x 12'4" (3.81m x 3.76m)

KITCHEN/BREAKFAST ROOM 14'1" x 10'0" (4.29m x 3.05m)

**SUN ROOM** 18'4" x 6'1" (5.59m x 1.85m) **BEDROOM ONE** 

14'0" x 12'0" (4.27m x 3.66m)