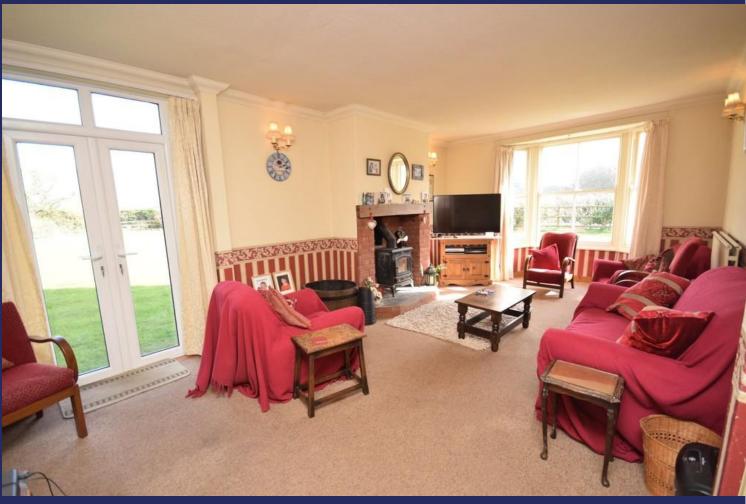

"The sale of Sunnyside provides a great opportunity to acquire a detached double fronted country house situated in a rural location with lovely views to the front and set on a generous plot of approximately 3.7 acres in total with paddock and large gardens. The accommodation does require some updating but has fantastic potential and includes Entrance Hall, Lounge with wood burner and French doors onto the garden, Dining Room, Kitchen/Breakfast Room, Sun Room, Three Double Bedrooms and a spacious Family Bathroom. Externally, the property is approached over a large driveway providing ample parking and turning space for several vehicles and there is a useful brick outbuilding with WC, plumbing for washing machine and plenty of storage space. We highly recommend viewing to truly appreciate the size and scope of this excellent property."

LOUNGE

22'9" x 12'0" (6.93m x 3.66m)

**DINING ROOM** 12'6" x 12'4" (3.81m x 3.76m)

KITCHEN/BREAKFAST ROOM 14'1" x 10'0" (4.29m x 3.05m)

**SUN ROOM** 18'4" x 6'1" (5.59m x 1.85m) **BEDROOM ONE** 

14'0" x 12'0" (4.27m x 3.66m)