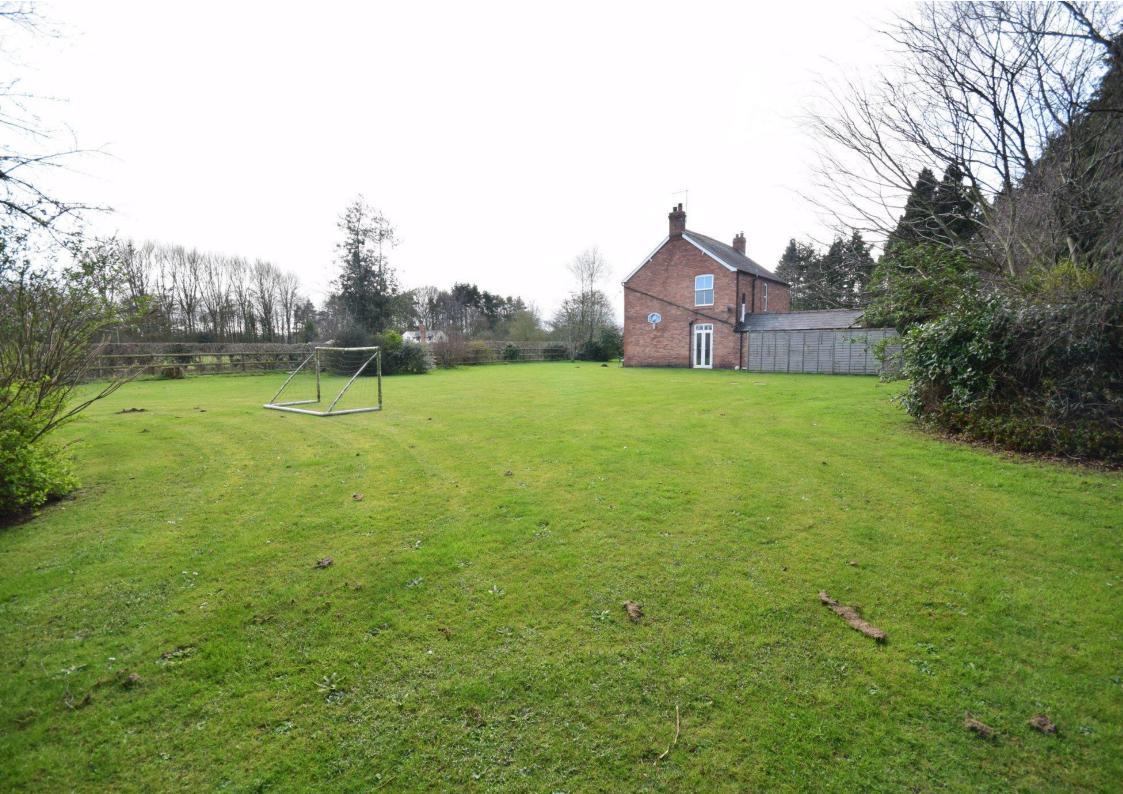

# Offers In Region Of £425,000

- Detached Country House
- Large 3.7 Acre Plot
- Paddock and Large Gardens
- Three Double Bedrooms
- Rural Location with Countryside Views
- Spacious Driveway
- Fantastic Potential

"The sale of Sunnyside provides a great opportunity to acquire a detached double fronted country house situated in a rural location with lovely views to the front and set on a generous plot of approximately 3.7 acres in total with paddock and large gardens. The accommodation does require some updating but has fantastic potential and includes Entrance Hall, Lounge with wood burner and French doors onto the garden, Dining Room, Kitchen/Breakfast Room, Sun Room, Three Double Bedrooms and a spacious Family Bathroom. Externally, the property is approached over a large driveway providing ample parking and turning space for several vehicles and there is a useful brick outbuilding with WC, plumbing for washing machine and plenty of storage space. We highly recommend viewing to truly appreciate the size and scope of this excellent property."