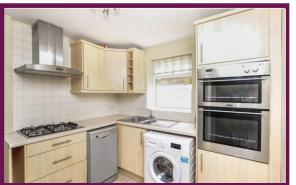

A spacious townhouse which is located within a highly desirable central location. Accommodation comprises; lounge with adjoining dining room, kitchen with fitted appliances, including dishwasher, family bathroom with a three piece white suite, three good–sized bedrooms with en suite to master and a fully tanked basement which can be utilised as either an additional reception room or large double bedroom.