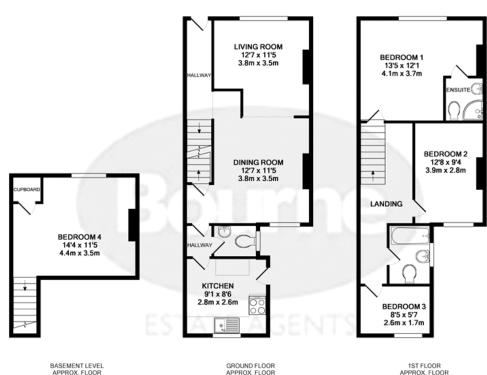

## Floor Plan

BASEMENT LEVEL APPROX. FLOOR AREA 195 SQ.FT. (18.1 SQ.M.)

GROUND FLOOR APPROX. FLOOR AREA 472 SQ.FT. (43.8 SQ.M.)

1ST FLOOR APPROX. FLOOR AREA 462 SQ.FT. (42.9 SQ.M.)

FOR ILLUSTRATIVE PURPOSES

FOR ILLUSTRATIVE PURPOSES

TOTAL APPROX FLOOR AREA 1129 SO, ETT. (104.9 SO.M.)

Whist every attempt has been made to ensure the accuracy of the floor plan contained here, measurements of doors, windows, rooms and any other items are approximate and no responsibility is taken for any error, omission, or mis-statement. This plan is for illustrative purposes only and should be used as such by any prospective purchaser. The services, systems and appliances shown have not been tested and no guarantee as to their operatibility or efficiency can be given Made with Methops (2020).