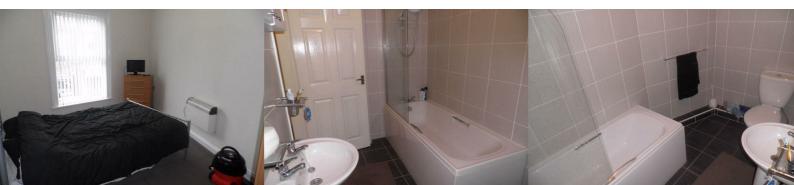

## Lounge/Bedroom Three 1633'10" x 1092'6" (498 x 333)

 $4.98m \times 3.33m (16' 4" \times 10' 11")$ Upvc window to the front giving views down Queen Street, carpet and electric heater.

#### Bathroom 931'9" x 557'9" (284 x 170)

 $2.84 \,\mathrm{m} \times 1.70 \,\mathrm{m}$  (9' 4" x 5' 7") Tiled floor and fully tiled to all walls and extractor fan. 3 piece suite in white comprising of panelled bath with overhead electric shower and side glass shower screen, low level wc and pedestal wash hand basin.

#### Bedroom One 1400'11" x 967'10" (427 x 295)

 $4.27 \text{m} \times 2.95 \text{m} (14' \ 0" \times 9' \ 8")$  With upvc window, carpet and electric heater.

#### Bedroom Two 767'9" x 1292'8" (234 x 394)

 $3.94 \text{m} \times 2.34 \text{m} (12^{\text{!`}} 11^{\text{!`}} \times 7^{\text{!`}} 8^{\text{!`}})$  Upvc window, carpet and electric heater.