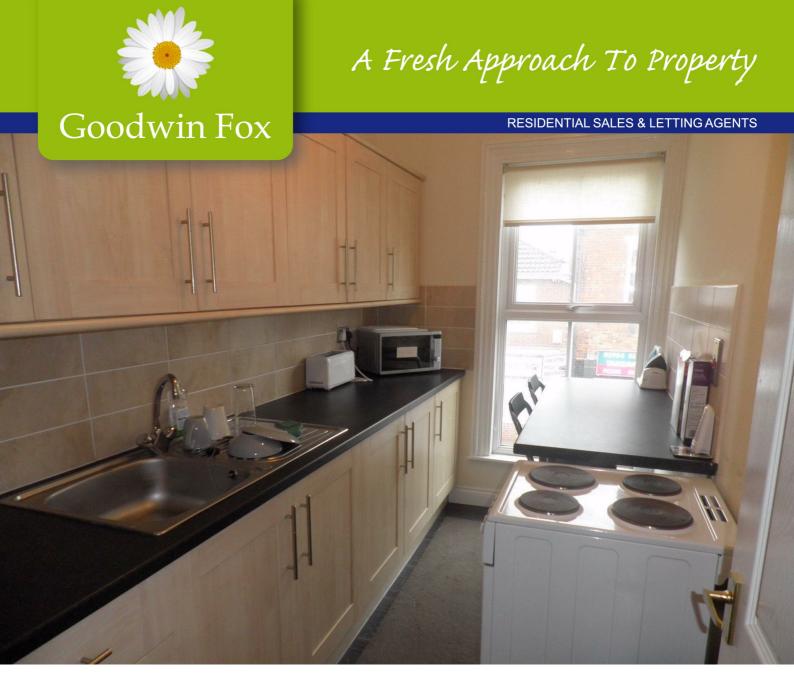

#### Kitchen 1076'1" x 574'2" (328 x 175)

3.28m x 1.75m (10' 9" x 5' 9") Upvc window, laminate flooring, and stainless steel sink, drainer and mixer tap. Electric cooker and a range of modern fitted base and wall units and work tops. Breakfast bar and tiled splash backs.