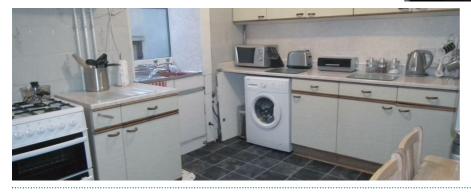

#### **Key Features:**

- Garden fronted property
- Modern fitted dining kitchen
- Three piece bathroom suite
- Close to town centre
- Driveway

- Large lounge
- Two bedrooms
- Substantial garden
- Early viewing is recommended
- NO SMOKERS, NO PETS Unfortunately, no housing benefit claimants can be considered for this property due to a restriction in the landlord's mortgage term/insurance.

#### Main Description:

We are pleased to offer this well-presented garden fronted property towards the top end of Napier Street. The accommodation comprises lounge, modern fitted dining kitchen, two bedrooms and three piece bathroom suite with shower over. The property is further complemented by the modern day comforts of gas central heating and double glazing and has been tastefully decorated throughout. To the front of the property there is a substantial garden. The property is conveniently located for all local town centre amenities; early viewing is recommended.