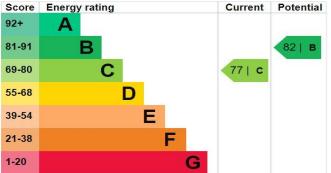

Should all information on the application forms be found to be accurate and yet the landlord chooses not to grant a tenancy then the holding deposit will be returned in full.

COUNCIL TAX BAND A

**OPENING HOURS** 