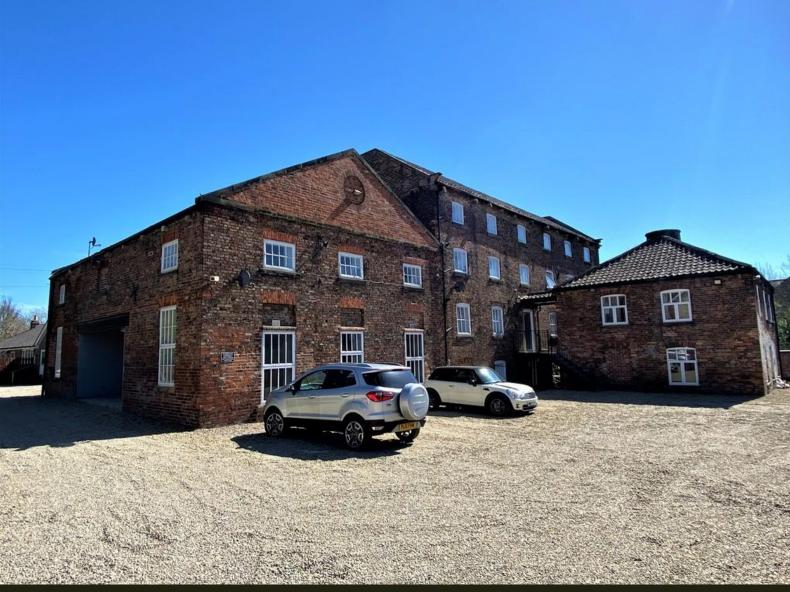

# KINGS MILL, SHEEPFOOT HILL YO17 7DS

### £700 PCM

GENERAL DESCRIPTION

Before a viewing can be obtained, please contact the office for a link to complete a Canopy rent passport

A beautifully presented two bedroom apartment situated within a grade 2 listed mill conversion in the sought after market town of Malton. Will be of particular interest to professionals seeking modern living with character features with excellent commuting links which benefits from: modern décor, modern fitted kitchen with integral washing machine; white modern bathroom suite; off street parking; gas central heating with combination boiler. No Pets. No Smoking. Available 15th April 2024. Deposit £865.00