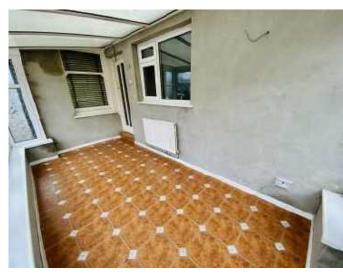

#### Conservatory 4.47 x 2.10 (14'8" x 6'11")

Tiled flooring. UPVC double glazed windows on two sides. Upvc door to rear.