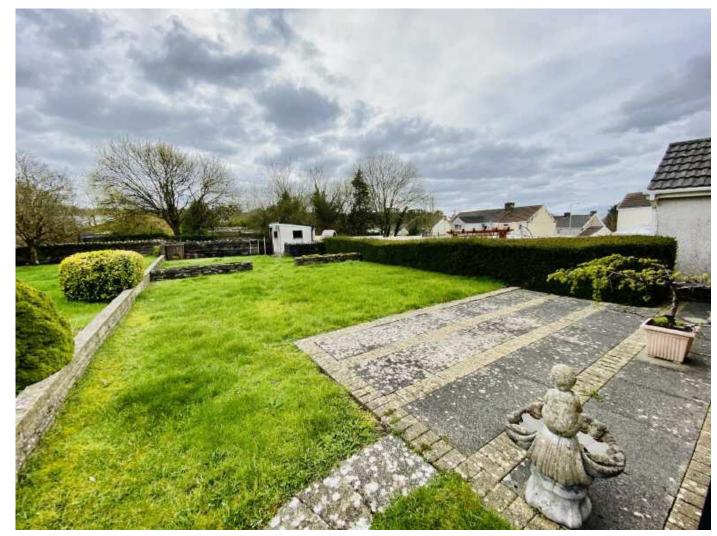

## External

Externally the property has a large paved driveway to the side which leads to a large detached garage. The rear boasts a good size garden which is mostly laid to lawn.

**TENURE:** Freehold

**COUNCIL TAX:** C