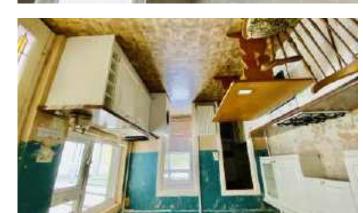

#### Kitchen 3.15 x 2.94 (10'4" x 9'8")

A range of wall and base and draw units With integrated oven and four ring gas hob. One and a half bowl sink with mixer tap, space for washing machine. Radiator. Door to

## **Utility**

Base units. An ideal space for a utility Room.