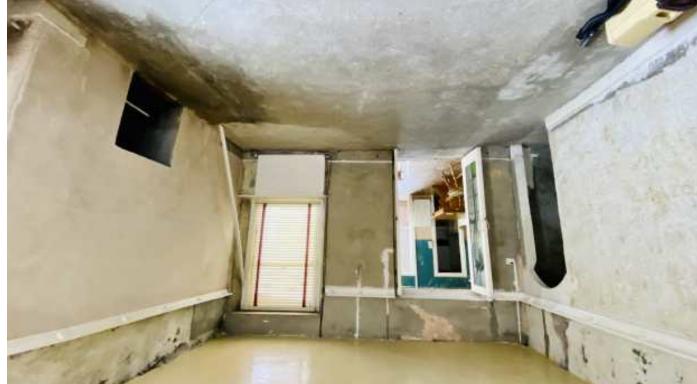

## Lounge/ Diner 6.65 x 3.93 (21'10" x 12'11")

Window to front. Radiator. Two UPVC obscured windows to side. Opening for fireplace. Under stairs

storage. Window into conservatory. Radiator. Doors floor to ceiling.

#### Kitchen 3.15 x 2.94 (10'4" x 9'8")

A range of wall and base and draw units With integrated oven and four ring gas hob. One and a half bowl sink with mixer tap, space for washing machine. Radiator. Door to

# Bathroom 1.94 x 1.84 (6'4" x 6'0")

Three piece suite with low-level WC. Pedestal wash hand basin and bath. Obscured window to rear, tiled