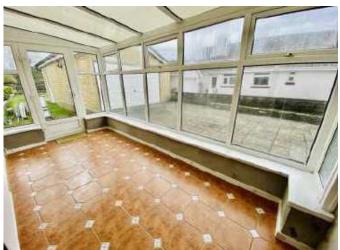

#### Conservatory 4.47 x 2.10 (14'8" x 6'11")

Tiled flooring. UPVC double glazed windows on two sides. Upvc door to rear.