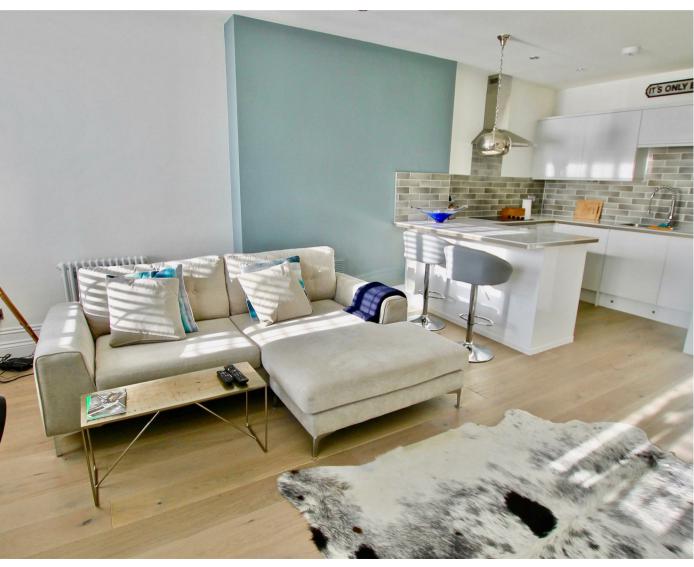

21'10" x 13'5" (6.68 x 4.09)

- PANORAMIC SEA VIEWS
- OPULENT BATHROOM
- WEST ST LEONARDS LOCATION

The owner's have given their full commitment to create a luxury time in our living room, or cooking in the kitchen looking out to apartment as demonstrated by the white handless kitchen units, washing machine, and white glass worktop and sink. There is a breakfast bar with space for four to enjoy dining, as well, as a place to work from home.

## Open Plan Living Room

with fabulous views to the shipping lane and beach. Victorian double radiators keep the room ambient, and the southerly aspect ensures natural warmth all year round.

Contemporary living room where one can entertain and relax, Double Glazed Sash Windows to the front, New High End Shutters, Real Oak Wood Flooring, Electric Central Heating System. Newly Refurbished to an Exceptionally High Standard Throughout within the last year. Furniture by negotiation.