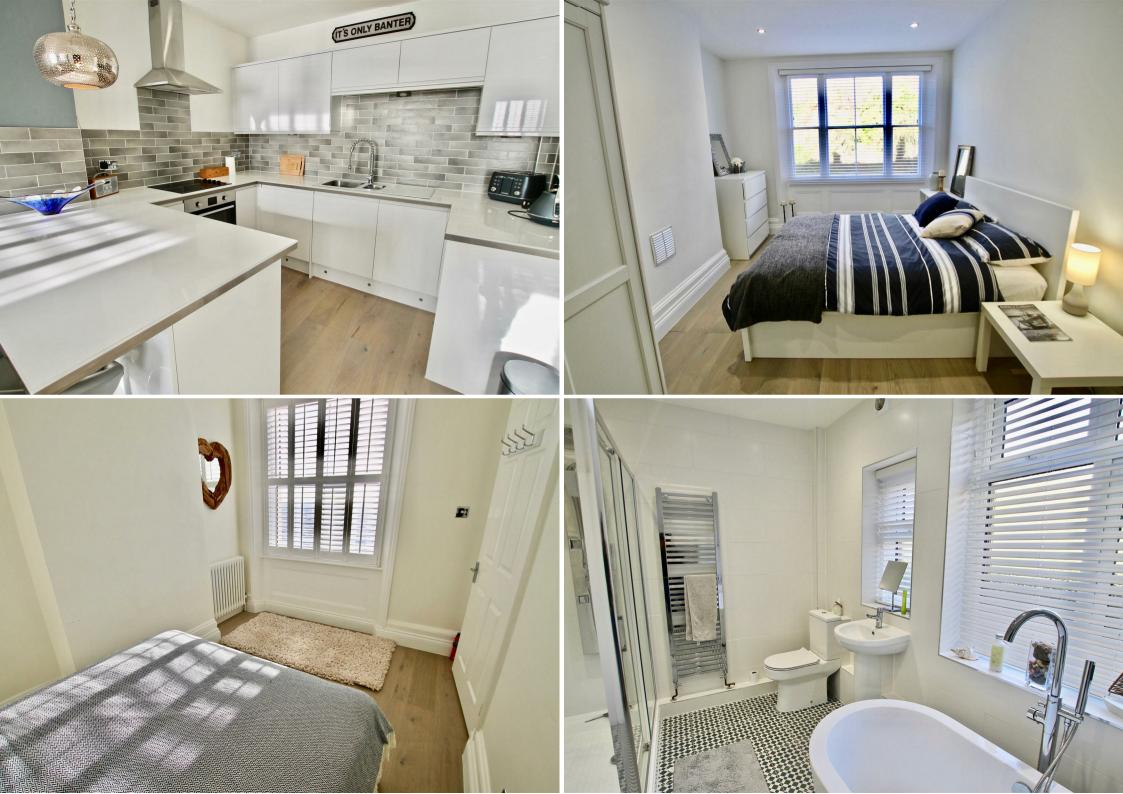

## The Apartment

The communal area has Victorian cornicing and detailed tiling to the floors, with wide sweeping stair case and window to the second floor. On the third floor:

21'10" x 13'5" (6.68 x 4.09)

- PANORAMIC SEA VIEWS
- OPULENT BATHROOM
- WEST ST LEONARDS LOCATION

The owner's have given their full commitment to create a luxury time in our living room, or cooking in the kitchen looking out to apartment as demonstrated by the white handless kitchen units, washing machine, and white glass worktop and sink. There is a breakfast bar with space for four to enjoy dining, as well, as a place to work from home.

#### Bedroom 2

12'17" x 8'01 (3.66m x 2.46m)

Sea facing double bedroom which is ideal for those seeking a sanctuary by the coast away from the hustle and bustle of a town or city. Plush fitted carpet. Victorian radiator. Divine views once more!

#### Master Bedroom

15'25" x 10'43 (4.57m x 3.05m)

Overlooking green Crown land and the Victorian former agueduct to the rear, the master bedroom, has an equally attractive outlook, and is peacefully quiet. Large sash window with fixed windows to either side. Plush carpet and Victoria double radiator. Ample space for king sized bed, wardrobe, and drawers.

# Luxury Bathroom

No expense spared with this bespoke chic bathroom, featuring a walk in shower enclosure, over sized stand alone bath tub, wash basin, and W.C. Two stainless steel towel heaters, and twin double glazed windows. Marvellous choice of patterned mosaic floor tiles.