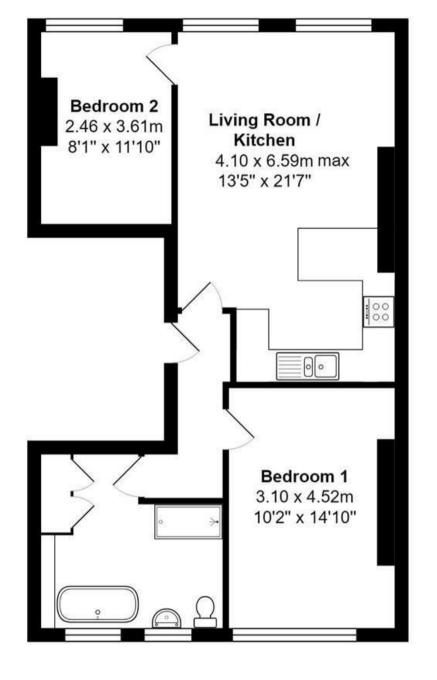

21'10" x 13'5" (6.68 x 4.09)

- PANORAMIC SEA VIEWS
- OPULENT BATHROOM
- WEST ST LEONARDS LOCATION

The owner's have given their full commitment to create a luxury time in our living room, or cooking in the kitchen looking out to apartment as demonstrated by the white handless kitchen units, washing machine, and white glass worktop and sink. There is a breakfast bar with space for four to enjoy dining, as well, as a place to work from home.

#### Bedroom 2

12'17" x 8'01 (3.66m x 2.46m)

Sea facing double bedroom which is ideal for those seeking a sanctuary by the coast away from the hustle and bustle of a town or city. Plush fitted carpet. Victorian radiator. Divine views once more!

#### Master Bedroom

15'25" x 10'43 (4.57m x 3.05m)

Overlooking green Crown land and the Victorian former agueduct to the rear, the master bedroom, has an equally attractive outlook, and is peacefully quiet. Large sash window with fixed windows to either side. Plush carpet and Victoria double radiator. Ample space for king sized bed, wardrobe, and drawers.

# Luxury Bathroom

No expense spared with this bespoke chic bathroom, featuring a walk in shower enclosure, over sized stand alone bath tub, wash basin, and W.C. Two stainless steel towel heaters, and twin double glazed windows. Marvellous choice of patterned mosaic floor tiles.