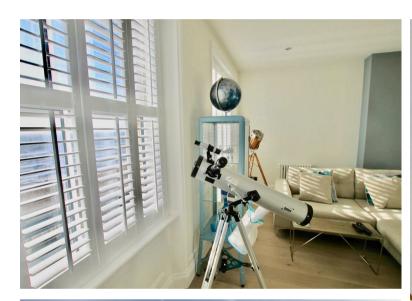

#### Master Bedroom

15'25" x 10'43 (4.57m x 3.05m)

Overlooking green Crown land and the Victorian former agueduct to the rear, the master bedroom, has an equally attractive outlook, and is peacefully quiet. Large sash window with fixed windows to either side. Plush carpet and Victoria double radiator. Ample space for king sized bed, wardrobe, and drawers.