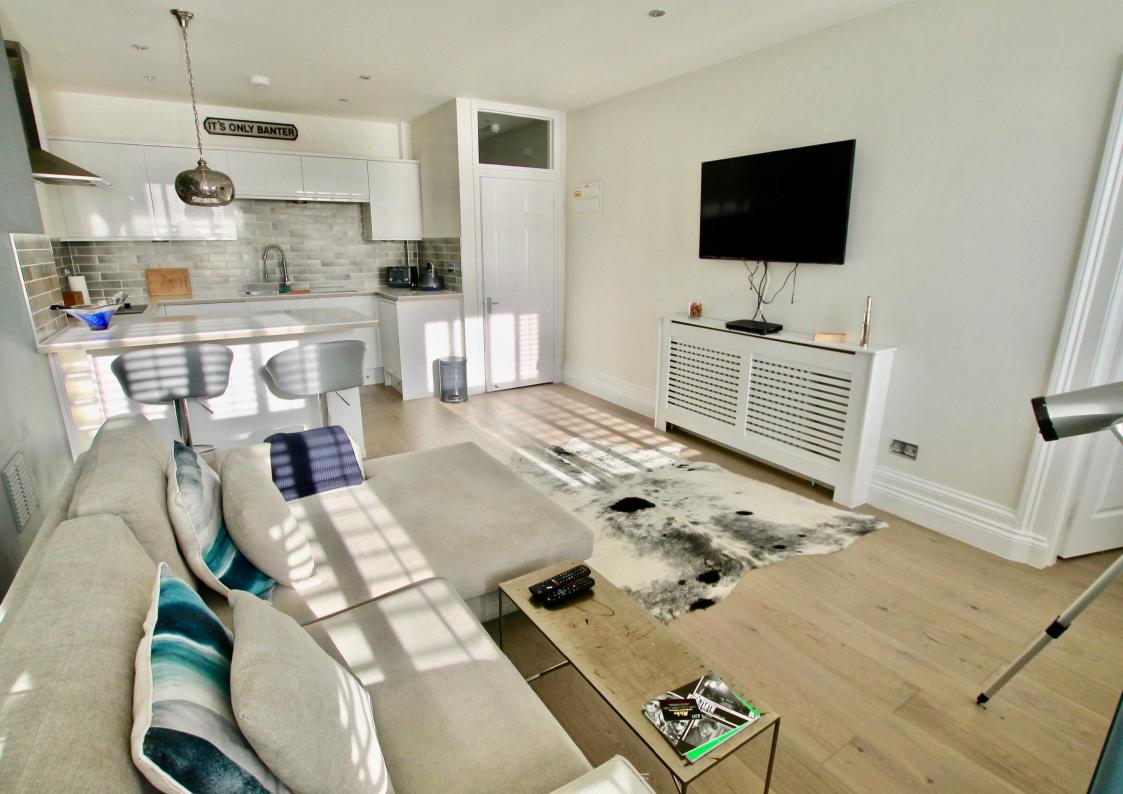

## Open Plan Living Room

with fabulous views to the shipping lane and beach. Victorian double radiators keep the room ambient, and the southerly aspect ensures natural warmth all year round.

Contemporary living room where one can entertain and relax, Double Glazed Sash Windows to the front, New High End Shutters, Real Oak Wood Flooring, Electric Central Heating System. Newly Refurbished to an Exceptionally High Standard Throughout within the last year. Furniture by negotiation.