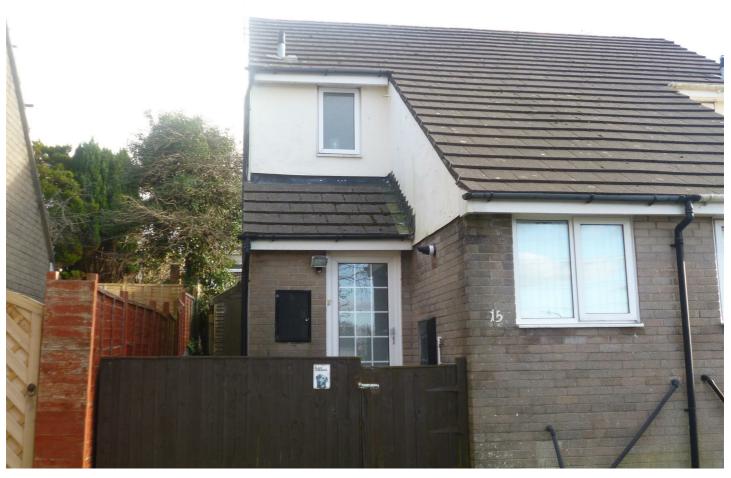

## 15 Pant Yr Helyg, Swansea, SA5 4BH £500 PCM

\* \* \* 1 BEDROOM \* \* \* UNFURNISHED HOUSE \* \* \* MIDWAY BETWEEN THE CITY CENTRE & M4 \* \* \* EXCELLENT ACCESS TO FFORESTFACH RETAIL PARK \* \* \* This pleasant semi detached property has a driveway at the front of the property which leads to the entrance and hallway via a small front garden. There is a modern fitted kitchen including a cooker and a separate lounge/dining room with sliding patio doors leading to an enclosed back garden and shed. The double bedroom and family bathroom are located on the first floor. Gas central heating and AVAILABLE END APRIL \* \* \*