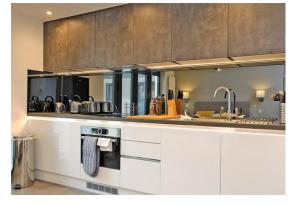

This flat is INCLUSIVE OF ALL BILLS, gas, electricity, water, council tax & Internet.

The property boasts light and spacious accommodation with attractive décor and offers a generously proportion ed living area with large double glazed windows boasting natural light all over. The property further benefits an open-plan kitchen, ultra chic shower room, modern neutral décor, wood flooring, gas central heating and coming furnished to an excellent standard.