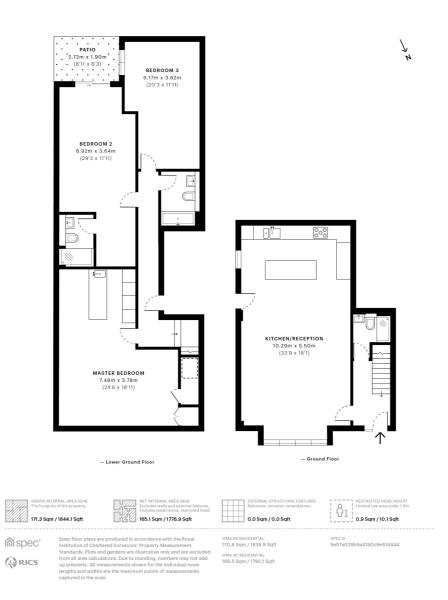

## **Long Description**

SHAREL COURT, 87 THE RIDGEWAY, NW11 9RX

\*DREAMVIEW ESTATES ARE PRIVALEDGED TO OFFER TO THE MARKET THIS GROUND AND LOWER GROUND FLOOR DUPLEX FLAT OF 1844 SQ FT/171 SQ MT WITH OWN GADREN IN THIS STUNNING NEW DEVELOPMENT OF 7 EXTREMELY SPACIOUS LUXURY FLATS WITH A LIFT, BUILT TO THE HIGHEST SPECIFICATION WITH SECURITY AND ALARMS

\*BEING ON THE RIDGEWAY, IN A PRIME LOCATION OF GOLDERS GREEN, IT IS IN EASY WALKING DISTANCE OF THE SHOPS AND TRANSPORT

- \*SPECIFICATIONS INCLUDE:-
- \*BESPOKE KITCHENS FITTED WITH SIEMANS APPLIANCES
- \*ALL BATH OR SHOWER ROOMS HAVE ITALIAN TILING
- \*UNDER FLOOR HEATING (SEPARATE ROOM CONTROLS)
- \*LED STRIP LIGHTING
- \*ALL FLATS ALARMED
- \*VIDEO ENTRYPHONE WITH CCTV
- \*AIR CONDITIONING
- \*OFF STREET PARKING