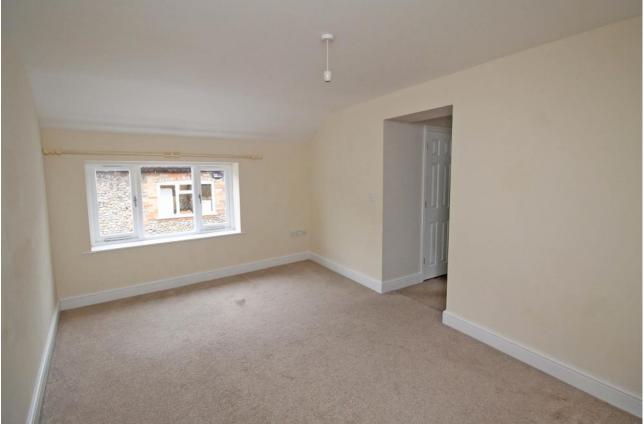

#### Sitting Room (15'2 x 10'7)

Modern electric radiator, television point.

#### Bedroom (11'4 x 12', narrowing to 9'7)

Modern electric radiator, built in double wardrobe with hanging rail, built in cupboard with shelving. Television point.