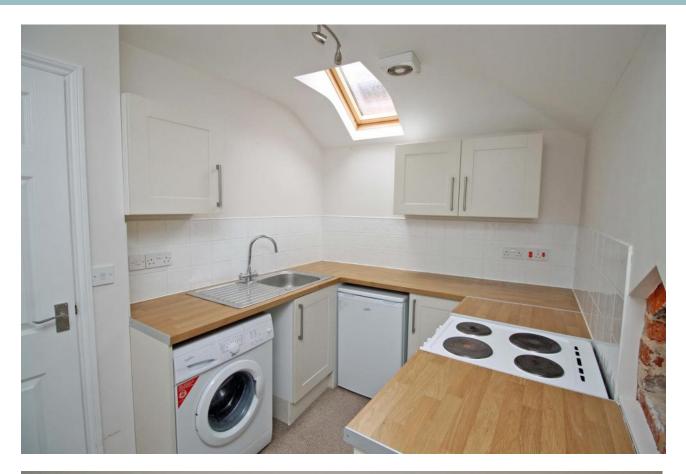

#### Kitchen (9'9 x 7')

Range of fitted base units with wooden work surfaces over. Inset single drainer sink with mixer tap. Fitted washing machine, fridge and electric double oven. Tiled splashbacks. Matching wall units. Velux window.

Extractor fan, ceiling spotlights, double cupboard with fitted hanging rail.