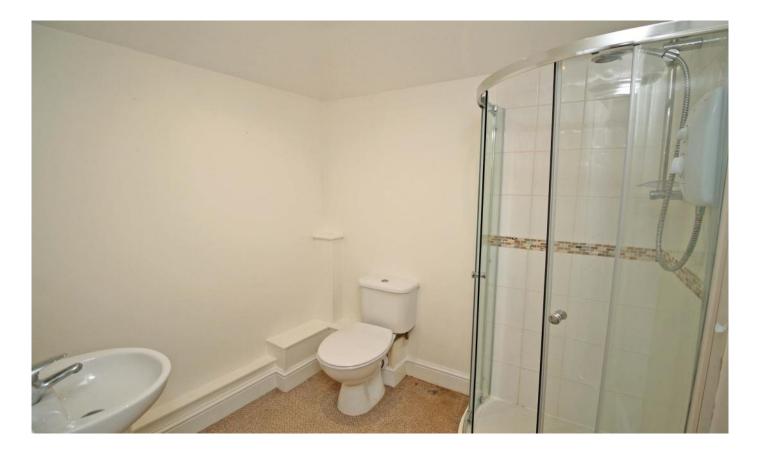

#### Shower Room

Pedestal washbasin, wc. Tiled shower cubicle with fitted Mira shower. Electric light with shaver point, electric heater.