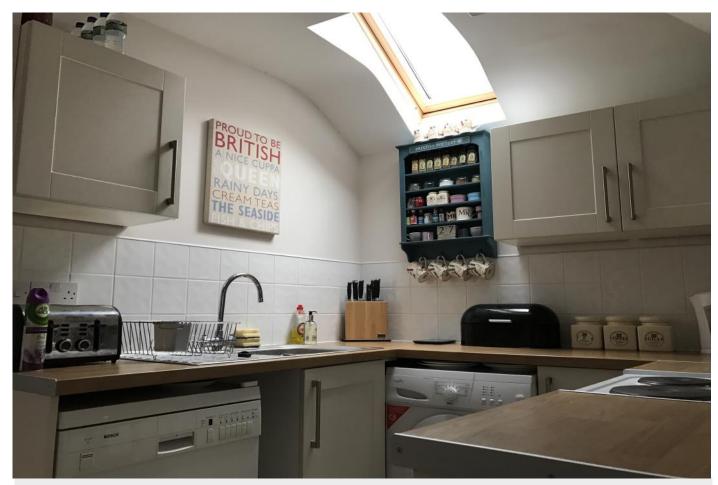

#### Kitchen (9'9 x 7')

Range of fitted base units with wooden work surfaces over. Inset single drainer sink with mixer tap. Fitted washing machine, fridge and electric double oven. Tiled splashbacks. Matching wall units. Velux window.