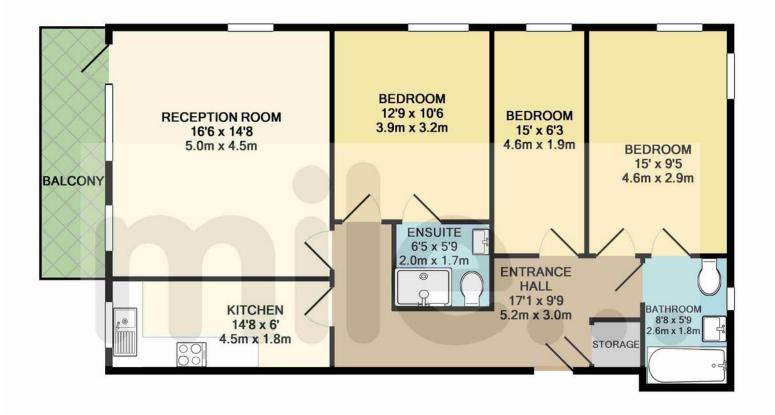

The Edition, Colindale, London NW9 £2,400 pcm

Mile is delighted to bring to the rental market this fantastic three double bedroom apartment set on the fourth floor of this Brand New Development opposite Colindale (Northern line) station and benefits include three double bedrooms, two modern bathrooms (one ensuite), large 16ft approx. reception room with double aspect windows and direct access onto a great size private balcony with great views, a modern fitted kitchen with Granite worktops, plenty of storage, secure underground gated parking space, communal gardens, lift and video entryphone.

The property is partly furnished and available 20th December 2023 EPC Rating: B

- Three double bedrooms
- Two bathrooms (one ensuite)
- Large reception room
- Walking distance Colindale station
- Modern fitted kitchen

- Underground parking
- Amazing views
- Lift
- Communal gardens
- AVAILABLE 20th December 2023

## TOTAL APPROX. FLOOR AREA 927 SQ.FT. (86.1 SQ.M.)

Whilst every attempt has been made to ensure the accuracy of the floor plan contained here, measurements of doors, windows, rooms and any other items are approximate and no responsibility is taken for any error, omission, or mis-statement. This plan is for illustrative purposes only and should be used as such by any prospective purchaser. The services, systems and appliances shown have not been tested and no guarantee as to their operability or efficiency can be given Made with Metropix ©2017