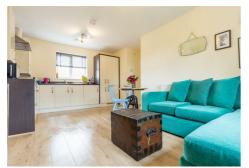

## \*\*\*OFFERS OVER £105.000\*\*\*

We are delighted to offer to the market this well presented two-bedroom Coach house style flat, located in the modern development of Greenvale Park.

Internally the accommodation comprises: Entrance hall to stairs leading to a bright and spacious open plan livingroom/kitchen. The kitchen comes with integrated appliances including, fridge, freezer, dishwasher, oven and hob. The master bedroom comes with large fitted mirror wardrobes. The second bedroom come with a built in storage cupboard, Modern bathroom with shower over bath. Additional benefits include gas central heating, double glazing & photovoltaic panels.