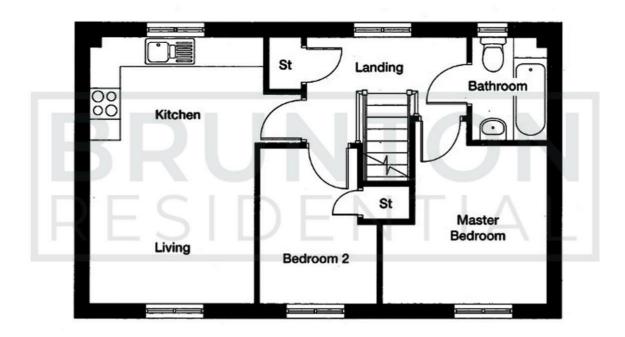

## \*\*\*OFFERS OVER £105.000\*\*\*

We are delighted to offer to the market this well presented two-bedroom Coach house style flat, located in the modern development of Greenvale Park.

Internally the accommodation comprises: Entrance hall to stairs leading to a bright and spacious open plan livingroom/kitchen. The kitchen comes with integrated appliances including, fridge, freezer, dishwasher, oven and hob. The master bedroom comes with large fitted mirror wardrobes. The second bedroom come with a built in storage cupboard, Modern bathroom with shower over bath. Additional benefits include gas central heating, double glazing & photovoltaic panels.

Externally there is a driveway and garage, Garden is located to the rear and is accessible through side gate or to the rear of the garage

Viewing comes highly recommended for this property.

Whilst every attempt has been made to ensure the accuracy of the floor plan contained here, measurements of doors, windows, rooms and any other items are approximate and no responsibility is taken for any error, omission, or mis-statement. This plan is for illustrative purposes only and should be used as such by any prospective purchaser. The services, systems and appliances shown have not been tested and no guarantee as to their operability or efficiency can be given