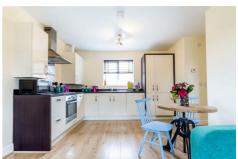

## \*\*\*OFFERS OVER £105.000\*\*\*

We are delighted to offer to the market this well presented two-bedroom Coach house style flat, located in the modern development of Greenvale Park.

Internally the accommodation comprises: Entrance hall to stairs leading to a bright and spacious open plan livingroom/kitchen. The kitchen comes with integrated appliances including, fridge, freezer, dishwasher, oven and hob. The master bedroom comes with large fitted mirror wardrobes. The second bedroom come with a built in storage cupboard, Modern bathroom with shower over bath. Additional benefits include gas central heating, double glazing & photovoltaic panels.