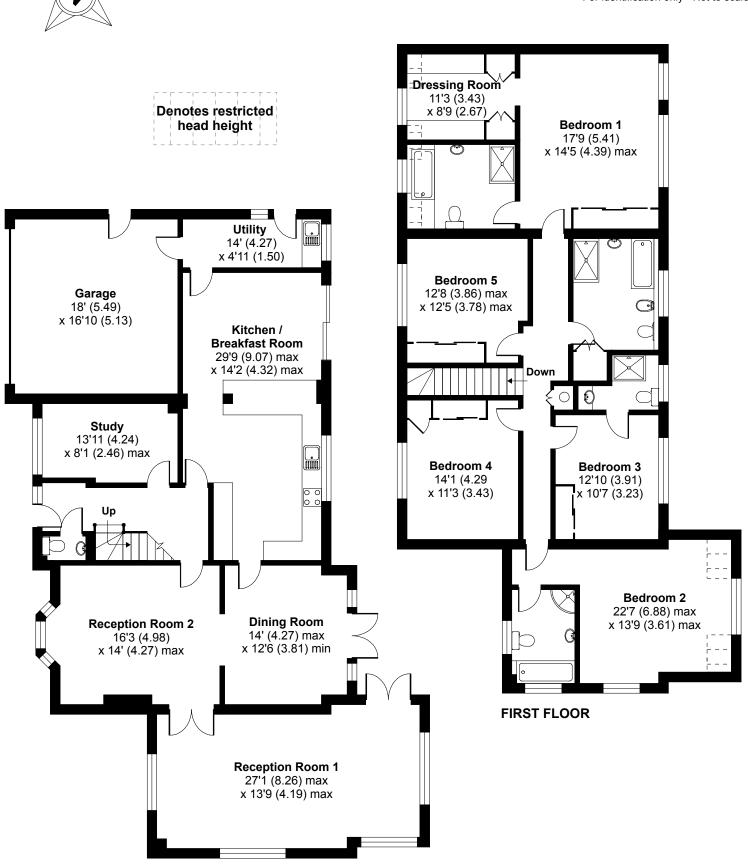

## Redwood Drive, Sunningdale, SL5

Approximate Area = 3491 sq ft / 324.3 sq m (includes garage) Limited Use Area(s) = 25 sq ft / 2.3 sq m Total = 3516 sq ft / 326.6 sq m For identification only - Not to scale

## **GROUND FLOOR**

Floor plan produced in accordance with RICS Property Measurement Standards incorporating International Property Measurement Standards (IPMS2 Residential). © nichecom 2020. Produced for Breckenridge Lettings Ltd. REF: 602602