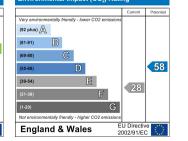

The Energy Performance Certificate (EPC) shows a property's energy efficiency and carbon emissions impact on a scale from 'A' to 'G', where 'A' is most efficient and 'G' least efficient. Better efficiency means lower energy costs. The EPC shows both the properties' current efficiency rating and its potential rating if all possible improvements were made.

# EPC