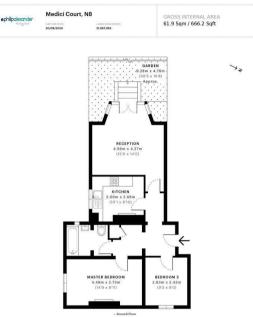

#### Floorplan

|          | t DANAL AREA (DIA)<br>not of the property.<br>n / 666.2 Soft                                                                                                                                                                                                                                                                                                                                                | NET INTERNAL AREA (WA)<br>Eccludes walk and externel features,<br>includes awahrooms, reproted head.<br>55.9 Sign / 601.2 Sigft | EXTERNAL STRUCTURAL FEATURES<br>Balcories, terraora, verandes etc.<br>0.0 Sqm / 0.0 Sqft | BI MESTAGOTED HEAD HEAD HEAD HEAD HEAD HEAD HEAD HE |
|----------|-------------------------------------------------------------------------------------------------------------------------------------------------------------------------------------------------------------------------------------------------------------------------------------------------------------------------------------------------------------------------------------------------------------|---------------------------------------------------------------------------------------------------------------------------------|------------------------------------------------------------------------------------------|-----------------------------------------------------|
| im spec' | Speci floor plans are produced in accordance with the Royal<br>Institution of Chartened Surveyors' Property Networkerset<br>Standards, Picka and partners are float three only and and<br>area calculations. One to reanding, neurober may not add<br>top prodety? A infrasourcentesh students for the individual note<br>lengths and within an the maximum plants of messarements<br>captured in the stan. |                                                                                                                                 | има за казорита.<br>62.4 Sqm / 671,2 Sqft                                                | sPEC ID<br>Seb 95ef 993ed 780 a255abOac             |
| RICS     |                                                                                                                                                                                                                                                                                                                                                                                                             |                                                                                                                                 | inns 30 KESO (N14).<br>\$7,1 Sigm / 614,2 Sigh                                           |                                                     |