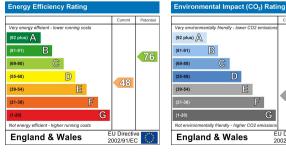

The Energy Performance Certificate (EPC) shows a property's energy efficiency and carbon emissions impact on a scale from 'A' to 'G', where 'A' is most efficient and 'G' least efficient. Better efficiency means lower energy costs. The EPC shows both the properties' current efficiency rating and its potential rating if all possible improvements were made.

# EPC