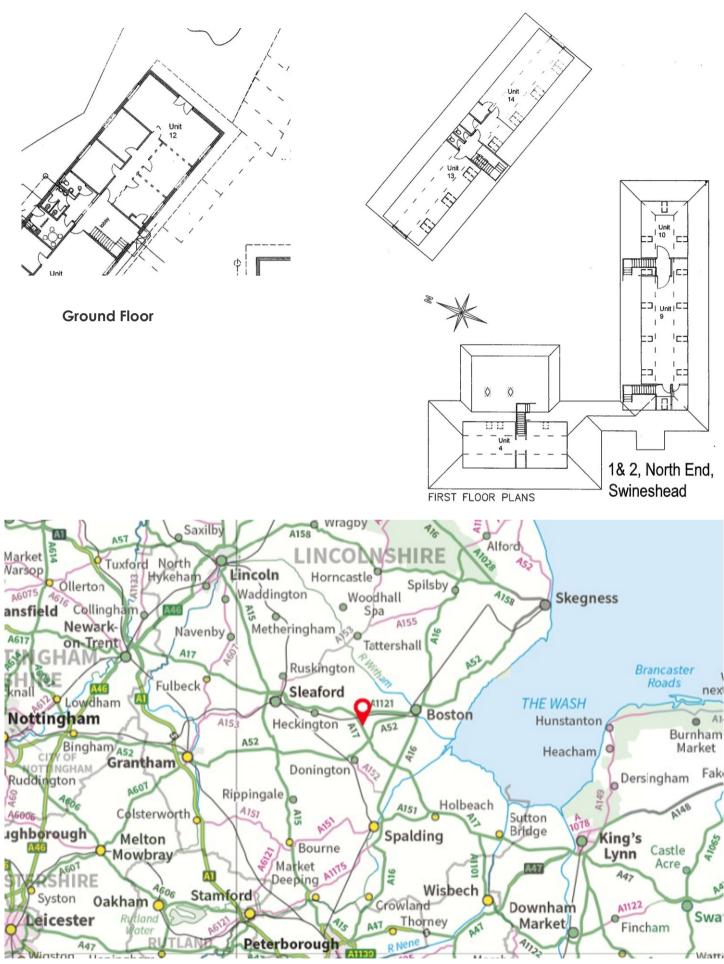

#### Location...

The popular village of Swineshead is located at the crossroads of the A17 and A52 and approximately 4 miles from the A16. This affords excellent connections to East Anglia and the Midlands.

Peterborough and Lincoln are approx. 30 miles away with Newark, Grantham, Sleaford, Spalding and Boston even closer.

The site is located off Station Road.

#### **Description...**

Unit 14 is located over Unit 12 and has a large open plan office space with separate 'reception' office and store room.

The offices are accessed from a communal entrance reception area with access to WCs (including accessible) and communal kitchen.