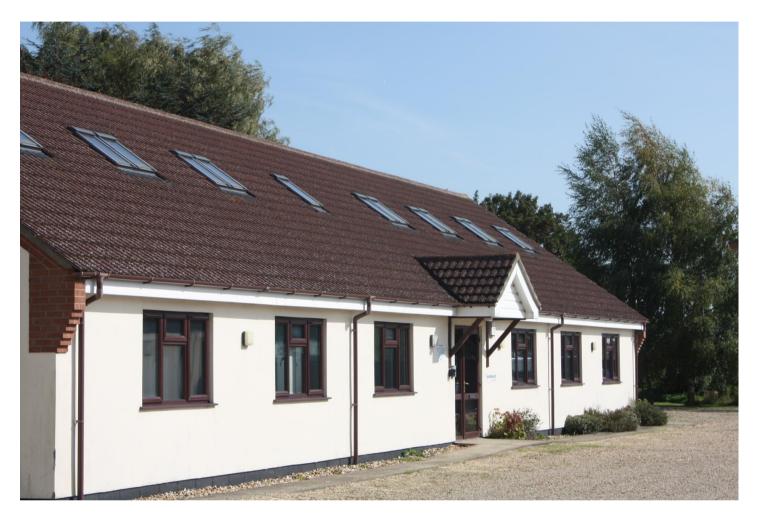

### Office Accommodation Available To Let Immediately Located on a Thriving Business Park with Parking and Good Road Links

North End Business Park | Station Road | Swineshead | Lincolnshire | PE20 3LR

Modern Offices Extending to 80sqm, 861sqft Rurally Located yet Minutes from A52 and A17

#### Location...

The popular village of Swineshead is located at the crossroads of the A17 and A52 and approximately 4 miles from the A16. This affords excellent connections to East Anglia and the Midlands.

#### **Description...**

Unit 14 is located over Unit 12 and has a large open plan office space with separate 'reception' office and store room.

The offices are accessed from a communal entrance reception area with access to WCs (including accessible) and communal kitchen.