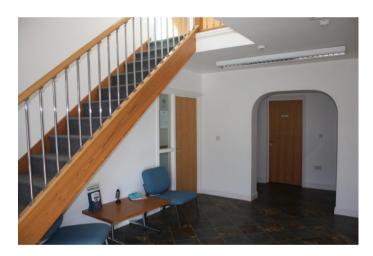

#### **Description...**

Unit 14 is located over Unit 12 and has a large open plan office space with separate 'reception' office and store room.

The offices are accessed from a communal entrance reception area with access to WCs (including accessible) and communal kitchen.