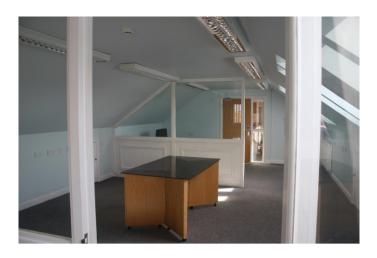

#### **Description...**

Unit 14 is located over Unit 12 and has a large open plan office space with separate 'reception' office and store room.

The offices are accessed from a communal entrance reception area with access to WCs (including accessible) and communal kitchen.

#### Schedule of Accommodation...

|    |        | Size           | £ pcm | £ pa   |
|----|--------|----------------|-------|--------|
| Ur | nit 14 | 80sqm, 861sqft | £600  | £7,200 |