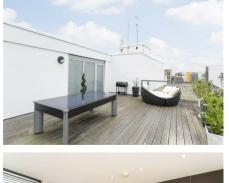

### Description

A beautifully presented, contemporary two bedroom apartment situated on the top floor of Kinnear Apartments within the New River Village development. The property includes a large private roof terrace and balcony and is fitted to a high specification, offering impressive light and spacious rooms throughout. The property includes two double bedrooms, an open plan kitchen/reception room, a modern bathroom, an en-suite shower room and a secure underground parking space. On-site facilities include a resident's gym with sauna and steam room and a 24 hour concierge service. New River Village is Located within a few minutes walk of shops, bars and restaurants on Hornsey High Street and Crouch End Broadway. For easy transport into central London Hornsey train station and Turnpike Lane tube station (Piccadilly Line) are very close by. Available 21st July or earlier if required!

#### Key Features

- Two bedroom apartment
- Offered unfurnished
- Top floor (fourth)
- Large private roof terrace
- Private balcony
- Two double bedrooms
- Two bathrooms (one en suite)
- Secure underground parking space
- · Concierge service and resident's gym
- Short walk to Hornsey train station