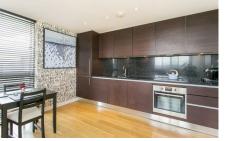

### Description

A beautifully presented, contemporary two bedroom apartment situated on the top floor of Kinnear Apartments within the New River Village development. The property includes a large private roof terrace and balcony and is fitted to a high specification, offering impressive light and spacious rooms throughout. The property includes two double bedrooms, an open plan kitchen/reception room, a modern bathroom, an en-suite shower room and a secure underground parking space. On-site facilities include a resident's gym with sauna and steam room and a 24 hour concierge service. New River Village is Located within a few minutes walk of shops, bars and restaurants on Hornsey High Street and Crouch End Broadway. For easy transport into central London Hornsey train station and Turnpike Lane tube station (Piccadilly Line) are very close by. Available 21st July or earlier if required!

#### Key Features

- Two bedroom apartment
- Offered unfurnished
- Top floor (fourth)
- Large private roof terrace
- Private balcony
- Two double bedrooms
- Two bathrooms (one en suite)
- Secure underground parking space
- · Concierge service and resident's gym
- Short walk to Hornsey train station