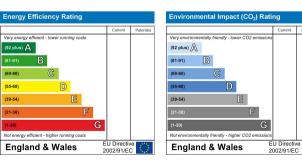

#### EPC

The Energy Performance Certificate (EPC) shows a property's energy efficiency and carbon emissions impact on a scale from 'A' to 'G', where 'A' is most efficient and 'G' least efficient. Better efficiency means lower energy costs. The EPC shows both the properties' current efficiency rating and its potential rating if all possible improvements were made.