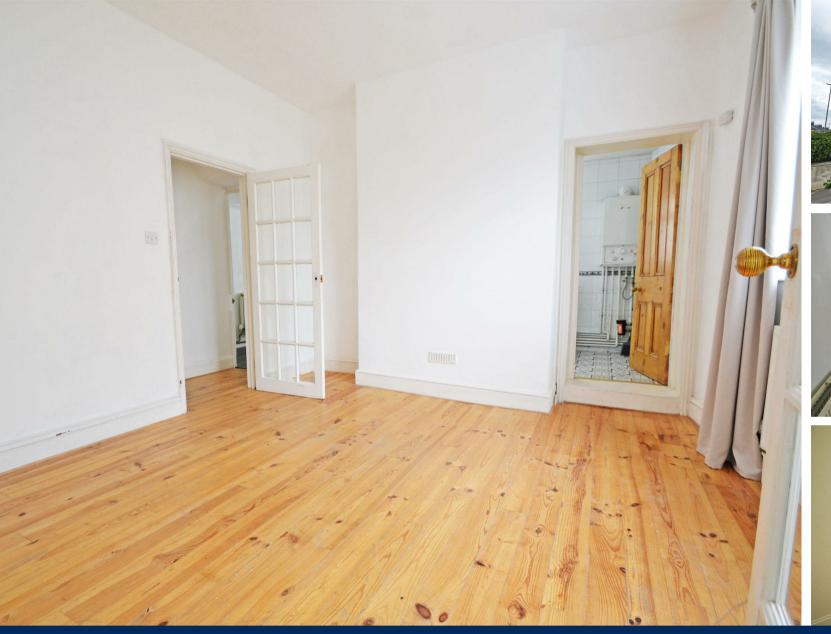

\*Video Tour Available Please Contact Us\* - Spacious one bedroom garden apartment sandwiched between Hanover and Queens Park, available June, offered to let unfurnished.

This ground floor flat is located on the corner of Queens Park Road and Richmond Street, having its own street entrance, the dual aspect bedroom is at the front of the property and is a good size.

The living room again is a really impress size having a double glazed window looking out onto Richmond Street. The bathroom comprises of panelled bath, pedestal wash hand basin and W.C.

Having recently been re-done the kitchen has been finished to an excellent standard, having lots of white high gloss units at eye and base level, roll edge working surfaces, single drainer stainless steel sink unit with chrome mixer tap and tiled splash backs. Our landlord will be leaving the cooker, tall standing fridge/freezer and washer dryer. Access to the garden can be gained from here via the double glazed door.