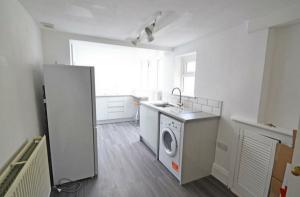

The living room again is a really impress size having a double glazed window looking out onto Richmond Street. The bathroom comprises of panelled bath, pedestal wash hand basin and W.C.

Having recently been re-done the kitchen has been finished to an excellent standard, having lots of white high gloss units at eye and base level, roll edge working surfaces, single drainer stainless steel sink unit with chrome mixer tap and tiled splash backs. Our landlord will be leaving the cooker, tall standing fridge/freezer and washer dryer. Access to the garden can be gained from here via the double glazed door.