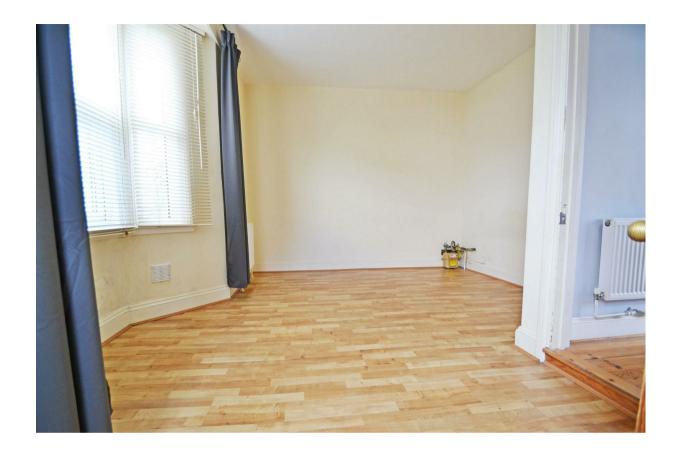

\*Video Tour Available Please Contact Us\* - Spacious one bedroom garden apartment sandwiched between Hanover and Queens Park, available June, offered to let unfurnished.

This ground floor flat is located on the corner of Queens Park Road and Richmond Street, having its own street entrance, the dual aspect bedroom is at the front of the property and is a good size.

The living room again is a really impress size having a double glazed window looking out onto Richmond Street. The bathroom comprises of panelled bath, pedestal wash hand basin and W.C.

Having recently been re-done the kitchen has been finished to an excellent standard, having lots of white high gloss units at eye and base level, roll edge working surfaces, single drainer stainless steel sink unit with chrome mixer tap and tiled splash backs. Our landlord will be leaving the cooker, tall standing fridge/freezer and washer dryer. Access to the garden can be gained from here via the double glazed door.