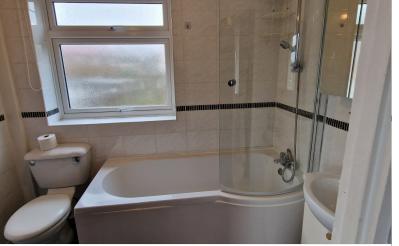

# Bathroom:

Double glazed window to the rear aspect, low-level flush w/c, panel bath with mixer tap & shower attachment, wash hand basin with vanity unit, tiled wall, tiled floor, extractor.

Bedroom: 9'00 x 7'05