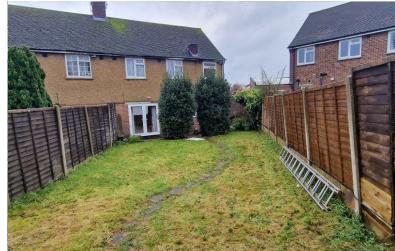

w to the side aspect, wooden flooring, radiator.

# Bathroom:

Double glazed window to the rear aspect, low-level flush w/c, panel bath with mixer tap & shower attachment, wash hand basin with vanity unit, tiled wall, tiled floor, extractor.

Bedroom: 9'00 x 7'05

Double glazed window to rear aspect, wood flooring, radiator.

Bedroom: 12'01 x 9'00

Double glazed window to rear aspect, wood flooring, radiator.

Bedroom: 13'07 x 9'06

Double-glazed window to the front aspect, wood flooring, radiator.

Bedroom: 9'05 x 11'03

Double-glazed window to the front aspect, wood flooring, radiator.

# Garden

Off-street parking for 3 - 4 cars











# Mantlestates 2A Church Hill Road, East Barnet, EN4 8TB office@mantlestates.com | 0208 275 1555 Website: https://mantlestates.com/



















Mantlestates
2A Church Hill Road, East Barnet, EN4 8TB
office@mantlestates.com | 0208 275 1555
Website: https://mantlestates.com/







Address: Westbrook Crescent, New Barnet, EN4