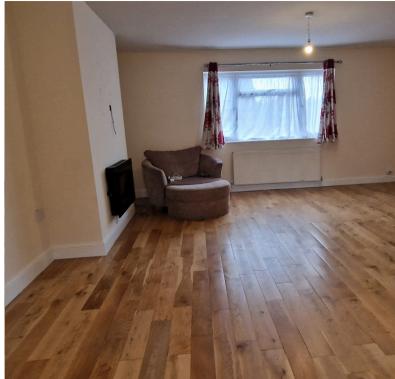

### **Entrance Hall:**

Wood floor, radiator.

Lounge: 17'06 >9'09 x 12'06 < 22'01

Double glazed window to front aspect, double glazed door to the garden, wood floor, 2 radiators.

Kitchen: 14'09 x 11'02

Double glazed door to the side aspect, 2 double glazed windows to the rear aspect, wall & base units, gas range cooker, part tiled walls, tiled floors.