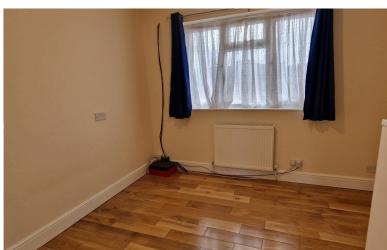

Double glazed window to rear aspect, wood flooring, radiator.

Bedroom: 12'01 x 9'00

Double glazed window to rear aspect, wood flooring, radiator.

Bedroom: 13'07 x 9'06

Double-glazed window to the front aspect, wood flooring, radiator.

Bedroom: 9'05 x 11'03

Double-glazed window to the front aspect, wood flooring, radiator.