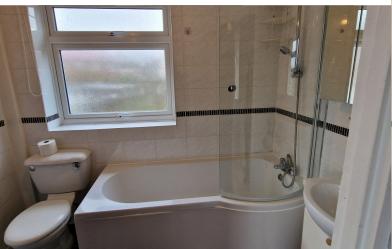

# Bathroom:

Double glazed window to the rear aspect, low-level flush w/c, panel bath with mixer tap & shower attachment, wash hand basin with vanity unit, tiled wall, tiled floor, extractor.

Bedroom: 9'00 x 7'05