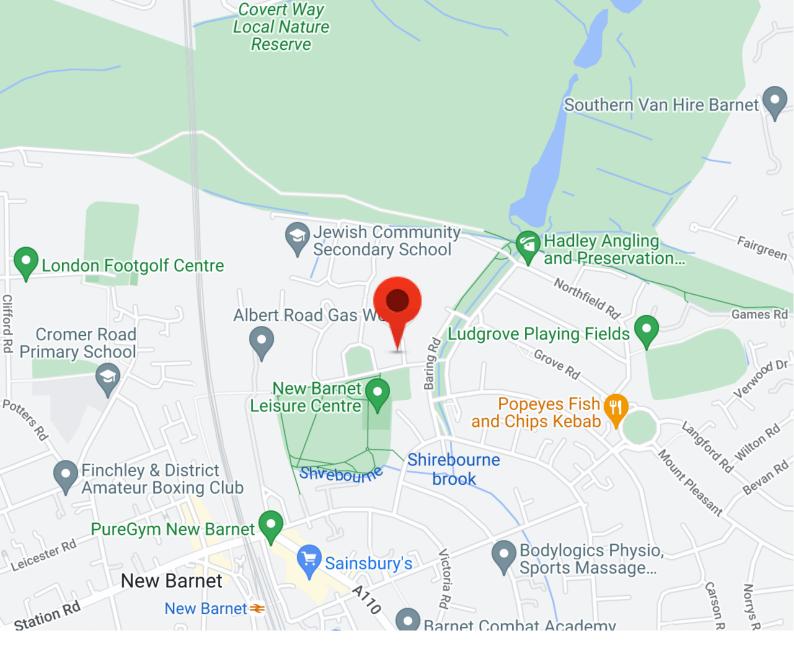

with mixer tap & shower attachment, wash hand basin with vanity unit, tiled wall, tiled floor, extractor.

Bedroom: 9'00 x 7'05

Double glazed window to rear aspect, wood flooring, radiator.

Bedroom: 12'01 x 9'00

Double glazed window to rear aspect, wood flooring, radiator.

Bedroom: 13'07 x 9'06

Double-glazed window to the front aspect, wood flooring, radiator.

Bedroom: 9'05 x 11'03

Double-glazed window to the front aspect, wood flooring, radiator.

# Garden

Off-street parking for 3 - 4 cars











# Mantlestates 2A Church Hill Road, East Barnet, EN4 8TB office@mantlestates.com | 0208 275 1555 Website: https://mantlestates.com/



















Mantlestates
2A Church Hill Road, East Barnet, EN4 8TB
office@mantlestates.com | 0208 275 1555
Website: https://mantlestates.com/







Address: Westbrook Crescent, New Barnet, EN4