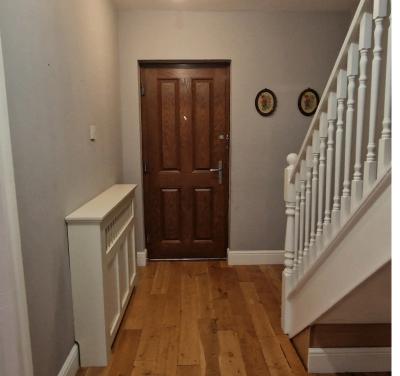

#### **Entrance Porch:**

Double-glazed windows & door, wood floor.

### **Entrance Hall:**

Wood floor, radiator.

Lounge: 17'06 >9'09 x 12'06 < 22'01

Double glazed window to front aspect, double glazed door to the garden, wood floor, 2 radiators.

Kitchen: 14'09 x 11'02

Double glazed door to the side aspect, 2 double glazed windows to the rear aspect, wall & base units, gas range cooker, part tiled walls, tiled floors.