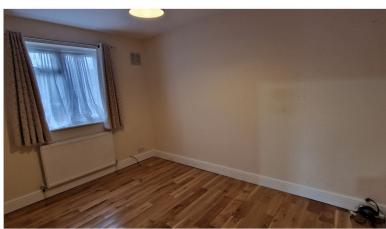

Double glazed window to rear aspect, wood flooring, radiator.

Bedroom: 12'01 x 9'00

Double glazed window to rear aspect, wood flooring, radiator.

Bedroom: 13'07 x 9'06

Double-glazed window to the front aspect, wood flooring, radiator.

Bedroom: 9'05 x 11'03

Double-glazed window to the front aspect, wood flooring, radiator.