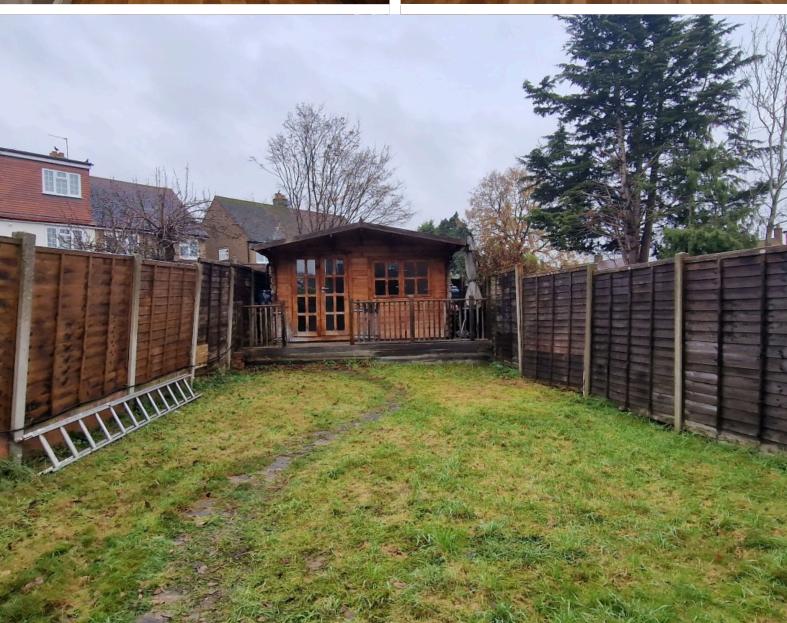

glazed windows to the rear aspect, wall & base units, gas range cooker, part tiled walls, tiled floors.

#### First Floor Landing:

Double-glazed window to the side aspect, wooden flooring, radiator.

# Bathroom:

Double glazed window to the rear aspect, low-level flush w/c, panel bath with mixer tap & shower attachment, wash hand basin with vanity unit, tiled wall, tiled floor, extractor.

Bedroom: 9'00 x 7'05

Double glazed window to rear aspect, wood flooring, radiator.

Bedroom: 12'01 x 9'00

Double glazed window to rear aspect, wood flooring, radiator.

Bedroom: 13'07 x 9'06

Double-glazed window to the front aspect, wood flooring, radiator.

Bedroom: 9'05 x 11'03

Double-glazed window to the front aspect, wood flooring, radiator.

# Garden

Off-street parking for 3 - 4 cars











# Mantlestates 2A Church Hill Road, East Barnet, EN4 8TB office@mantlestates.com | 0208 275 1555 Website: https://mantlestates.com/



















Mantlestates
2A Church Hill Road, East Barnet, EN4 8TB
office@mantlestates.com | 0208 275 1555
Website: https://mantlestates.com/







Address: Westbrook Crescent, New Barnet, EN4