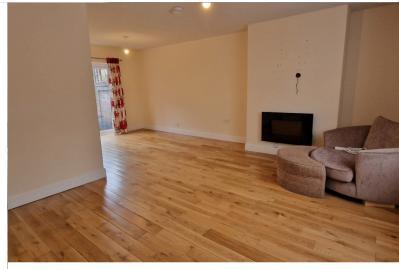

### **Entrance Hall:**

Wood floor, radiator.

Lounge: 17'06 >9'09 x 12'06 < 22'01

Double glazed window to front aspect, double glazed door to the garden, wood floor, 2 radiators.

Kitchen: 14'09 x 11'02

Double glazed door to the side aspect, 2 double glazed windows to the rear aspect, wall & base units, gas range cooker, part tiled walls, tiled floors.