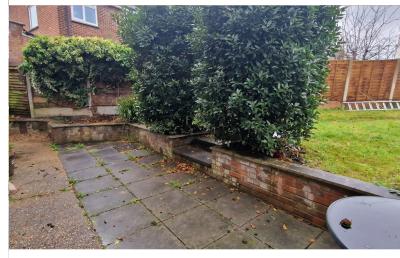

indow to the side aspect, wooden flooring, radiator.

# Bathroom:

Double glazed window to the rear aspect, low-level flush w/c, panel bath with mixer tap & shower attachment, wash hand basin with vanity unit, tiled wall, tiled floor, extractor.

Bedroom: 9'00 x 7'05

Double glazed window to rear aspect, wood flooring, radiator.

Bedroom: 12'01 x 9'00

Double glazed window to rear aspect, wood flooring, radiator.

Bedroom: 13'07 x 9'06

Double-glazed window to the front aspect, wood flooring, radiator.

Bedroom: 9'05 x 11'03

Double-glazed window to the front aspect, wood flooring, radiator.

# Garden

Off-street parking for 3 - 4 cars











# Mantlestates 2A Church Hill Road, East Barnet, EN4 8TB office@mantlestates.com | 0208 275 1555 Website: https://mantlestates.com/



















Mantlestates
2A Church Hill Road, East Barnet, EN4 8TB
office@mantlestates.com | 0208 275 1555
Website: https://mantlestates.com/







Address: Westbrook Crescent, New Barnet, EN4