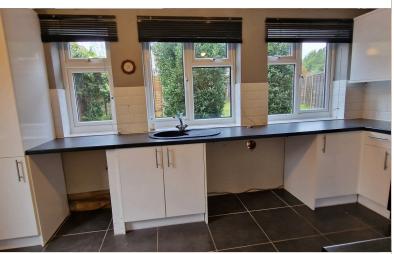

**MODERN KITCHEN** 

2A Church Hill Road, East Barnet, EN4 8TB office@mantlestates.com | 0208 275 1555 Website: https://mantlestates.com/

Mantlestates are pleased to offer this 4 BEDROOM END OF TERRACED HOUSE with kitchen & spacious lounge/dining room. Boasting outbuilding in the garden, storage, off-street parking for 4-5 cars, double glazed & gas central heating. very near to Victoria Park & Leisure Centre. Near to popular local schools and easy access to New Barnet Train Station & Shopping Facilities. Available NOW

### **Entrance Hall:**

Wood floor, radiator.

Lounge: 17'06 >9'09 x 12'06 < 22'01

Double glazed window to front aspect, double glazed door to the garden, wood floor, 2 radiators.

Kitchen: 14'09 x 11'02

Double glazed door to the side aspect, 2 double glazed windows to the rear aspect, wall & base units, gas range cooker, part tiled walls, tiled floors.