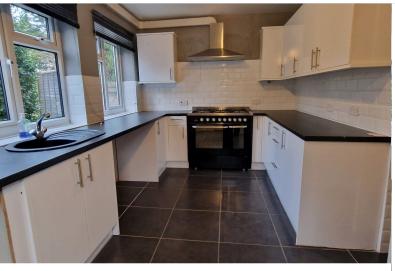

**MODERN KITCHEN** 

2A Church Hill Road, East Barnet, EN4 8TB office@mantlestates.com | 0208 275 1555 Website: https://mantlestates.com/

Mantlestates are pleased to offer this 4 BEDROOM END OF TERRACED HOUSE with kitchen & spacious lounge/dining room. Boasting outbuilding in the garden, storage, off-street parking for 4-5 cars, double glazed & gas central heating. very near to Victoria Park & Leisure Centre. Near to popular local schools and easy access to New Barnet Train Station & Shopping Facilities. Available NOW

### **Entrance Hall:**

Wood floor, radiator.

Lounge: 17'06 >9'09 x 12'06 < 22'01

Double glazed window to front aspect, double glazed door to the garden, wood floor, 2 radiators.

Kitchen: 14'09 x 11'02

Double glazed door to the side aspect, 2 double glazed windows to the rear aspect, wall & base units, gas range cooker, part tiled walls, tiled floors.