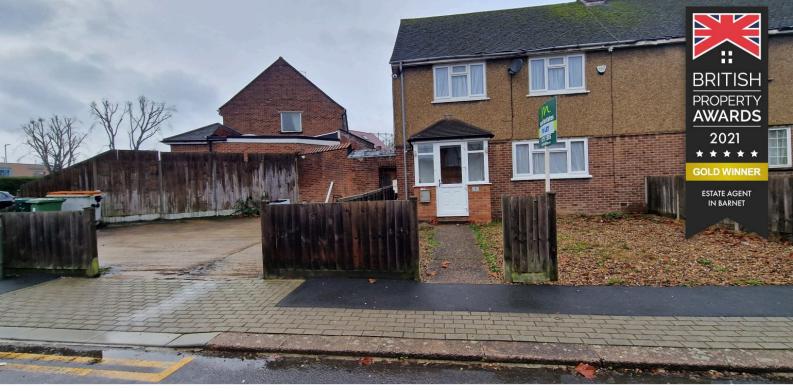

£2,500 pcm

Westbrook Crescent, New Barnet, EN4

Bedrooms: 4 Bathrooms: 1 Reception Rooms: 1

4 BEDROOM SEMI DETACHED GAS CENTRAL HEATING

**HOUSE** 

OFF STREET PARKING FOR GARDEN

**3-4 CARS** 

DOUBLE GLAZED THROUGHOUT

# Garden

Off-street parking for 3 - 4 cars

Address: Westbrook Crescent, New Barnet, EN4