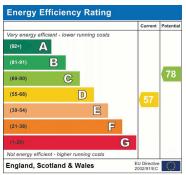

ith mixer tap & shower attachment, wash hand basin with vanity unit, tiled wall, tiled floor, extractor.

Bedroom: 9'00 x 7'05

Double glazed window to rear aspect, wood flooring, radiator.

Bedroom: 12'01 x 9'00

Double glazed window to rear aspect, wood flooring, radiator.

Bedroom: 13'07 x 9'06

Double-glazed window to the front aspect, wood flooring, radiator.

Bedroom: 9'05 x 11'03

Double-glazed window to the front aspect, wood flooring, radiator.

# Garden

Off-street parking for 3 - 4 cars











# Mantlestates 2A Church Hill Road, East Barnet, EN4 8TB office@mantlestates.com | 0208 275 1555 Website: https://mantlestates.com/



















Mantlestates
2A Church Hill Road, East Barnet, EN4 8TB
office@mantlestates.com | 0208 275 1555
Website: https://mantlestates.com/







Address: Westbrook Crescent, New Barnet, EN4