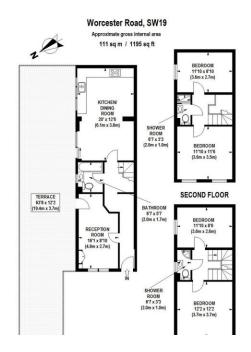

## **End Terraced House**

\*\*\*\*Newly refurbished\*\*\*\*A well presented four bedroom house in the heart of Wimbledon. Worcester Road is only moments from the shops and amenities of Wimbledon Town and The Broadway and is only a short walk from the restaurants and boutiques of Wimbledon Village. Wimbledon main train and tube station (National rail and district line) is extremely close offering easy access into and out of London. Accommodation over three floors comprises of four double bedrooms, two bathrooms (one en-suite), kitchen/dining room leading out on patio garden, large