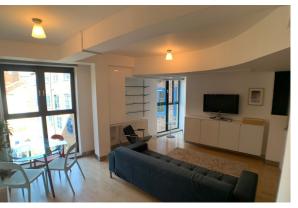

\*\* SPACIOUS ONE BEDROOM APARTMENT \*\*
DOCK STREET \*\* AVAILABLE 7TH OF MAY \*\*
FULLY FURNISHED \*\*

A modern, spacious one bedroomed apartment situated in Simpsons Fold on Dock Street.

Comprising of an open plan kitchen/living room with solid wood work tops and built-in appliances, fully tiled bathroom and a large bedroom with floor to ceiling windows. The apartment benefits from lift access, servicing only one other apartment on the same level.