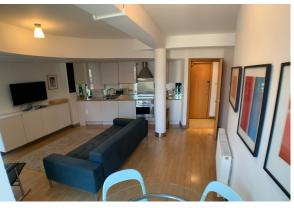

\*\* SPACIOUS ONE BEDROOM APARTMENT \*\*
DOCK STREET \*\* AVAILABLE 7TH OF MAY \*\*
FULLY FURNISHED \*\*

A modern, spacious one bedroomed apartment situated in Simpsons Fold on Dock Street.

Comprising of an open plan kitchen/living room with solid wood work tops and built-in appliances, fully tiled bathroom and a large bedroom with floor to ceiling windows. The apartment benefits from lift access, servicing only one other apartment on the same level.