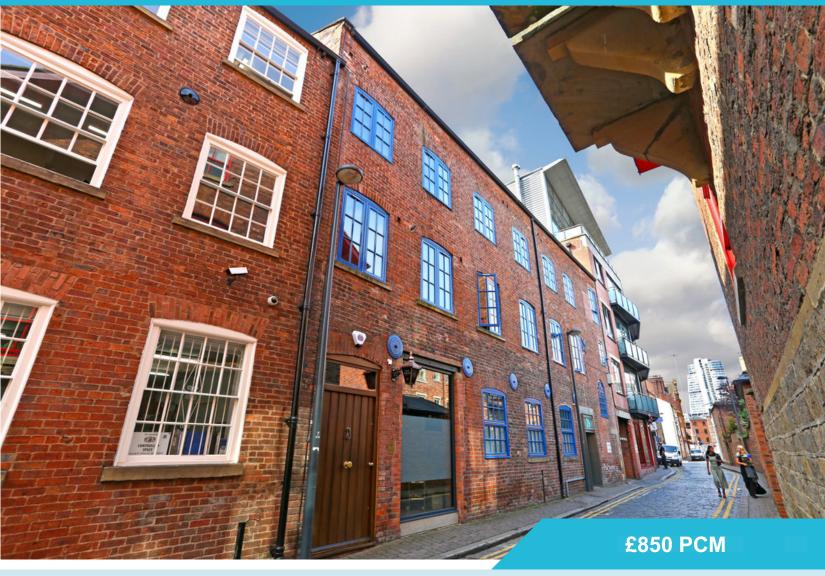

Simpsons Fold is a small and characterful development located south of the River Aire, on Dock Street. This former warehouse has been carefully converted into 46 individual 1, 2 & 3 bedroom apartments, all with character, including open brickwork and some with original structural beams.

Just a few minutes walk up the road and you are on Briggate, which is pedestrianised, and where you will find the Trinity shopping centre and a host of bars and restaurants.

This was Leeds first city development by an independent developer and is in fact, the oldest street in Leeds. Each apartment in the development is individually designed and this particular apartment is situated in the original building and not a new build part.