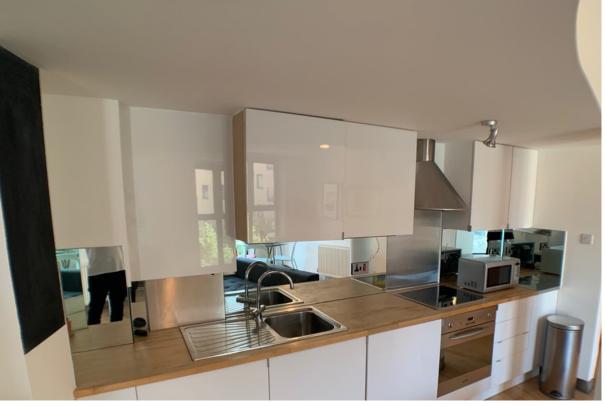

\*\* SPACIOUS ONE BEDROOM APARTMENT \*\*
DOCK STREET \*\* AVAILABLE 7TH OF MAY \*\*
FULLY FURNISHED \*\*

A modern, spacious one bedroomed apartment situated in Simpsons Fold on Dock Street.

Comprising of an open plan kitchen/living room with solid wood work tops and built-in appliances, fully tiled bathroom and a large bedroom with floor to ceiling windows. The apartment benefits from lift access, servicing only one other apartment on the same level.