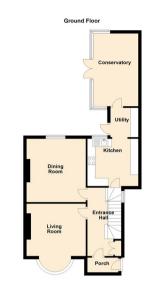

Pleasantly positioned on a corner plot of The Uplands, Kenton is this significantly upgraded period property. This three bedroom semi-detached family home is positioned within easy access to many local amenities including well regarded schools, shops and leisure facilities. Further amenities are offered via regular public transport links in Gosforth and Newcastle. The internal accommodation briefly comprising to the ground floor:- entrance vestibule leading into reception hallway, sitting room with bay window, dining room, a modern fitted kitchen and a conservatory which completes the ground floor accommodation. The first floor offers three bedrooms, one of which is currently being used as an office, and the modern four piece family bathroom. Externally, the property boasts beautiful gardens to the front, side and rear along with a detached garage and double driveway. Truly a home to be proud of which must be viewed to be fully appreciated.

Lounge 12'3" x 13'5" (3.74 x 4.11) Dining Room 13'10" x 12'3" (4.23 x 3.74) Conservatory 9'4" x 15'1" (2.86 x 4.62) Master Bedroom 13'7" x 10'1" (4.15 x 3.08) Bedroom Two 14'2" x 10'0" (4.34 x 3.07) Bedroom Three 8'0" x 9'1" (2.46 x 2.78) Bathroom 7'11" x 9'6" (2.42 x 2.90)