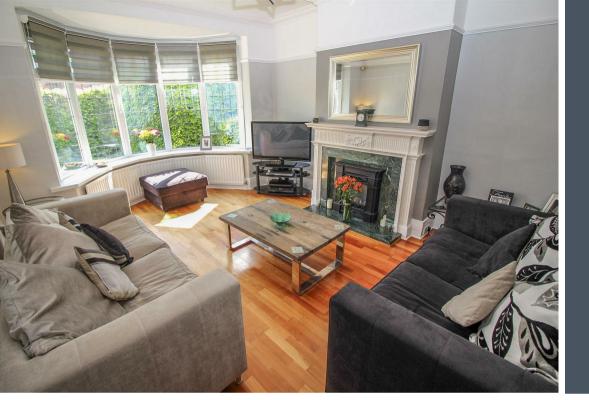

Pleasantly positioned on a corner plot of The Uplands, Kenton is this significantly upgraded period property. This three bedroom semi-detached family home is positioned within easy access to many local amenities including well regarded schools, shops and leisure facilities. Further amenities are offered via regular public transport links in Gosforth and Newcastle. The internal accommodation briefly comprising to the ground floor:- entrance vestibule leading into reception hallway, sitting room with bay window, dining room, a modern fitted kitchen and a conservatory which completes the ground floor accommodation. The first floor offers three bedrooms, one of which is currently being used as an office, and the modern four piece family bathroom. Externally, the property boasts beautiful gardens to the front, side and rear along with a detached garage and double driveway. Truly a home to be proud of which must be viewed to be fully appreciated.

Lounge 12'3" x 13'5" (3.74 x 4.11) Dining Room 13'10" x 12'3" (4.23 x 3.74) Conservatory 9'4" x 15'1" (2.86 x 4.62) Master Bedroom 13'7" x 10'1" (4.15 x 3.08) Bedroom Two 14'2" x 10'0" (4.34 x 3.07) Bedroom Three 8'0" x 9'1" (2.46 x 2.78) Bathroom 7'11" x 9'6" (2.42 x 2.90)