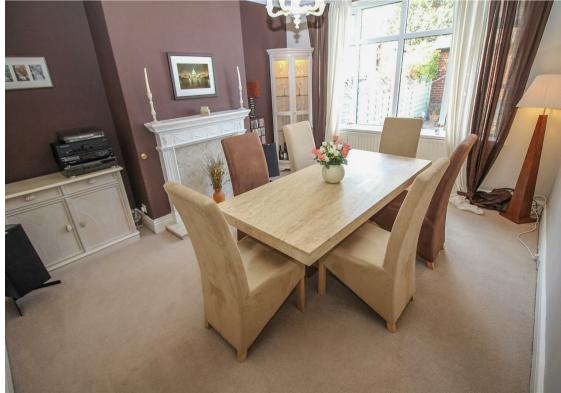

Pleasantly positioned on a corner plot of The Uplands, Kenton is this significantly upgraded period property. This three bedroom semi-detached family home is positioned within easy access to many local amenities including well regarded schools, shops and leisure facilities. Further amenities are offered via regular public transport links in Gosforth and Newcastle. The internal accommodation briefly comprising to the ground floor:- entrance vestibule leading into reception hallway, sitting room with bay window, dining room, a modern fitted kitchen and a conservatory which completes the ground floor accommodation. The first floor offers three bedrooms, one of which is currently being used as an office, and the modern four piece family bathroom. Externally, the property boasts beautiful gardens to the front, side and rear along with a detached garage and double driveway. Truly a home to be proud of which must be viewed to be fully appreciated.

Lounge 12'3" x 13'5" (3.74 x 4.11) Dining Room 13'10" x 12'3" (4.23 x 3.74) Conservatory 9'4" x 15'1" (2.86 x 4.62) Master Bedroom 13'7" x 10'1" (4.15 x 3.08) Bedroom Two 14'2" x 10'0" (4.34 x 3.07) Bedroom Three 8'0" x 9'1" (2.46 x 2.78) Bathroom 7'11" x 9'6" (2.42 x 2.90)