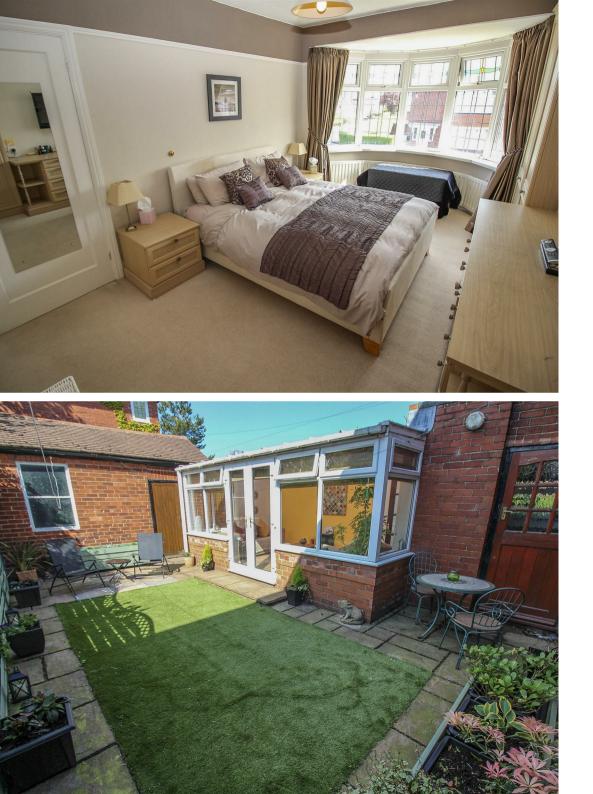

Pleasantly positioned on a corner plot of The Uplands, Kenton is this significantly upgraded period property. This three bedroom semi-detached family home is positioned within easy access to many local amenities including well regarded schools, shops and leisure facilities. Further amenities are offered via regular public transport links in Gosforth and Newcastle. The internal accommodation briefly comprising to the ground floor:- entrance vestibule leading into reception hallway, sitting room with bay window, dining room, a modern fitted kitchen and a conservatory which completes the ground floor accommodation. The first floor offers three bedrooms, one of which is currently being used as an office, and the modern four piece family bathroom. Externally, the property boasts beautiful gardens to the front, side and rear along with a detached garage and double driveway. Truly a home to be proud of which must be viewed to be fully appreciated.

Lounge 12'3" x 13'5" (3.74 x 4.11) Dining Room 13'10" x 12'3" (4.23 x 3.74) Conservatory 9'4" x 15'1" (2.86 x 4.62) Master Bedroom 13'7" x 10'1" (4.15 x 3.08) Bedroom Two 14'2" x 10'0" (4.34 x 3.07) Bedroom Three 8'0" x 9'1" (2.46 x 2.78) Bathroom 7'11" x 9'6" (2.42 x 2.90)