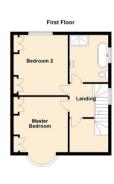

Pleasantly positioned on a corner plot of The Uplands, Kenton is this significantly upgraded period property. This three bedroom semi-detached family home is positioned within easy access to many local amenities including well regarded schools, shops and leisure facilities. Further amenities are offered via regular public transport links in Gosforth and Newcastle. The internal accommodation briefly comprising to the ground floor:- entrance vestibule leading into reception hallway, sitting room with bay window, dining room, a modern fitted kitchen and a conservatory which completes the ground floor accommodation. The first floor offers three bedrooms, one of which is currently being used as an office, and the modern four piece family bathroom. Externally, the property boasts beautiful gardens to the front, side and rear along with a detached garage and double driveway. Truly a home to be proud of which must be viewed to be fully appreciated.

Lounge 12'3" x 13'5" (3.74 x 4.11) Dining Room 13'10" x 12'3" (4.23 x 3.74) Conservatory 9'4" x 15'1" (2.86 x 4.62) Master Bedroom 13'7" x 10'1" (4.15 x 3.08) Bedroom Two 14'2" x 10'0" (4.34 x 3.07) Bedroom Three 8'0" x 9'1" (2.46 x 2.78) Bathroom 7'11" x 9'6" (2.42 x 2.90)