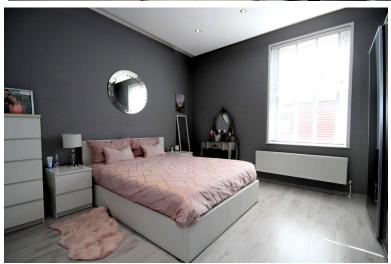

## BEDROOM ONE

\* UPVC double glazed window \* Central heating radiator \* Ceiling spot lights with suspended ceiling \* Wood effect laminate to floor \*

# BEDROOM TWO

\* UPVC double glazed window \* Central heating radiator \* Ceiling light \* Wood effect laminate to floor \*