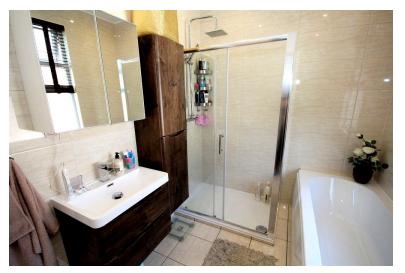

### BATHROOM

\* UPVC double glazed window \* Standard shaped bathtub \* Separate shower cubicle with mains Drench shower \* WC \* Wall hung vanity Wash basin \* Fully tiled \* Extractor fan \* Ceiling spot lights \* Towel radiator \*