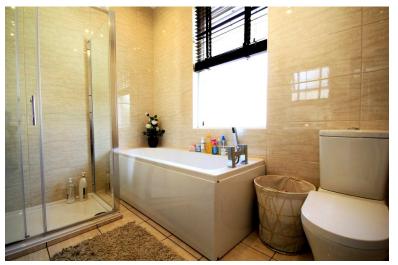

### BATHROOM

\* UPVC double glazed window \* Standard shaped bathtub \* Separate shower cubicle with mains Drench shower \* WC \* Wall hung vanity Wash basin \* Fully tiled \* Extractor fan \* Ceiling spot lights \* Towel radiator \*