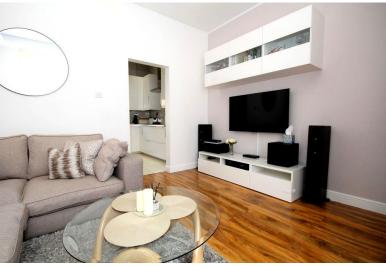

# LOUNGE

\* UPVC double glazed window \* Central heating radiator \* Ceiling spot lights from suspended ceiling with lighting feature \* Wood effect laminate to floor \*