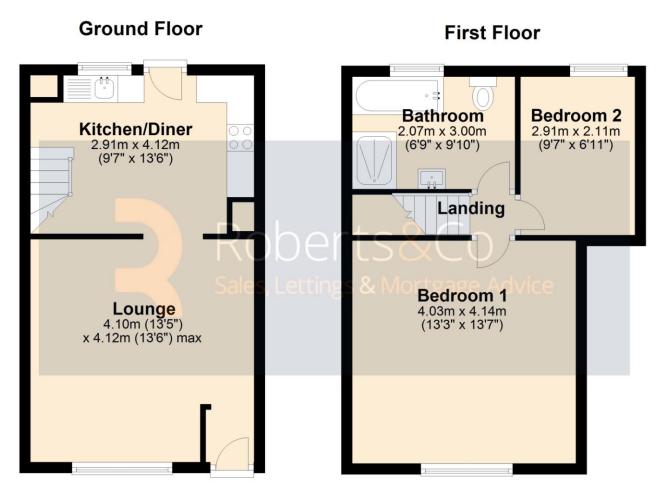

# Property Description

Roberts & Co are excited to bring to the market for sale this immaculately presented and modern finished mid terrace home. This two bedroom property is situated on a quiet street in a convenient location in Preston, just off the A6 and close to Preston City Centre. On internal inspection the property briefly comprises; entrance vestibule, spacious lounge, modern fitted kitchen, two good size bedrooms and a four piece family bathroom. The loft space in the property is also part boarded and has electricity. Externally, the property boasts a tidy rear garden with decking area and on street parking to the front. An ideal first time buy or investment this property is not to be missed!

# LOUNGE

\* UPVC double glazed window \* Central heating radiator \* Ceiling spot lights from suspended ceiling with lighting feature \* Wood effect laminate to floor \*

## **KITCHE N**

\* UPVC double glazed window and external door \* Radiator \* Fitted wall and base cupboard units \* Contrasting work surface \* Integrated electric hob \* Integrated electric oven/grill combi \* Extractor hood \* Integrated fridge freezer \* Integrated washing machine \* Integrated slimline dishwasher \* Tiles to flooring \* Ceiling spot lights \*

## BEDROOM ONE

\* UPVC double glazed window \* Central heating radiator \* Ceiling spot lights with suspended ceiling \* Wood effect laminate to floor \*

# BEDROOM TWO

\* UPVC double glazed window \* Central heating radiator \* Ceiling light \* Wood effect laminate to floor \*

### BATHROOM

\* UPVC double glazed window \* Standard shaped bathtub \* Separate shower cubicle with mains Drench shower \* WC \* Wall hung vanity Wash basin \* Fully tiled \* Extractor fan \* Ceiling spot lights \* Towel radiator \*