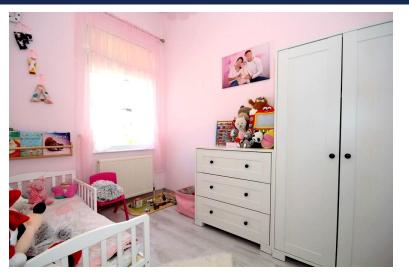

# BEDROOM TWO

\* UPVC double glazed window \* Central heating radiator \* Ceiling light \* Wood effect laminate to floor \*