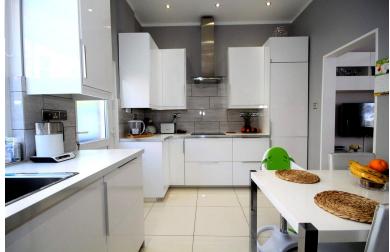

## **KITCHE N**

\* UPVC double glazed window and external door \* Radiator \* Fitted wall and base cupboard units \* Contrasting work surface \* Integrated electric hob \* Integrated electric oven/grill combi \* Extractor hood \* Integrated fridge freezer \* Integrated washing machine \* Integrated slimline dishwasher \* Tiles to flooring \* Ceiling spot lights \*