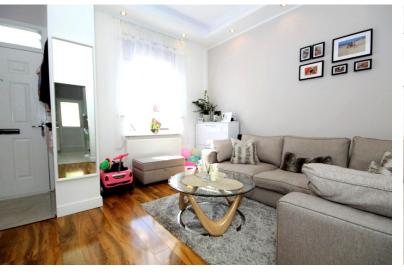

# LOUNGE

\* UPVC double glazed window \* Central heating radiator \* Ceiling spot lights from suspended ceiling with lighting feature \* Wood effect laminate to floor \*