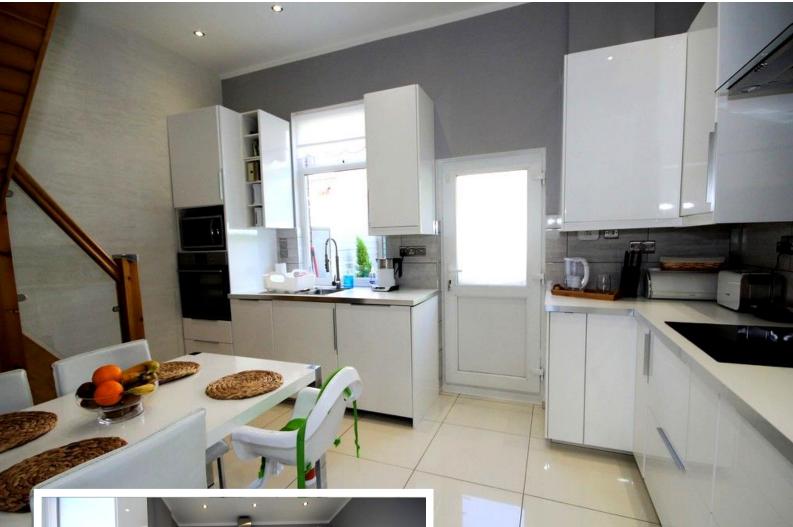

## **KITCHE N**

\* UPVC double glazed window and external door \* Radiator \* Fitted wall and base cupboard units \* Contrasting work surface \* Integrated electric hob \* Integrated electric oven/grill combi \* Extractor hood \* Integrated fridge freezer \* Integrated washing machine \* Integrated slimline dishwasher \* Tiles to flooring \* Ceiling spot lights \*