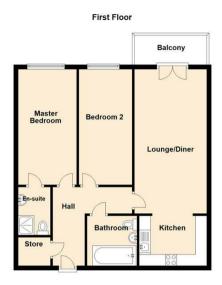

Internally the well presented accommodation briefly comprises:open plan lounge/dining and kitchen area with French doors onto the private balcony, two bedrooms; the master benefiting from an en-suite. There is also a family bathroom and a spacious entrance hallway with storage.

Lounge 12'7" x 28'8" (3.85 x 8.74)

Kitchen/Dining Room 6'7" x 8'9" (2.01 x 2.67)

Master Bedroom 9'9" x 12'7" (2.99 x 3.84)

Bedroom Two 9'9" x 7'8" (2.99 x 2.34)