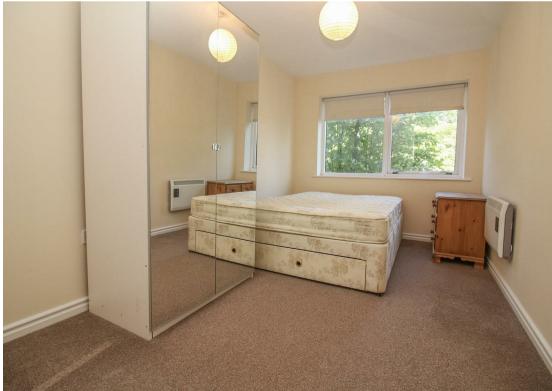

Internally the well presented accommodation briefly comprises:open plan lounge/dining and kitchen area with French doors onto the private balcony, two bedrooms; the master benefiting from an en-suite. There is also a family bathroom and a spacious entrance hallway with storage.

Lounge 12'7" x 28'8" (3.85 x 8.74)

Kitchen/Dining Room 6'7" x 8'9" (2.01 x 2.67)

Master Bedroom 9'9" x 12'7" (2.99 x 3.84)

Bedroom Two 9'9" x 7'8" (2.99 x 2.34)