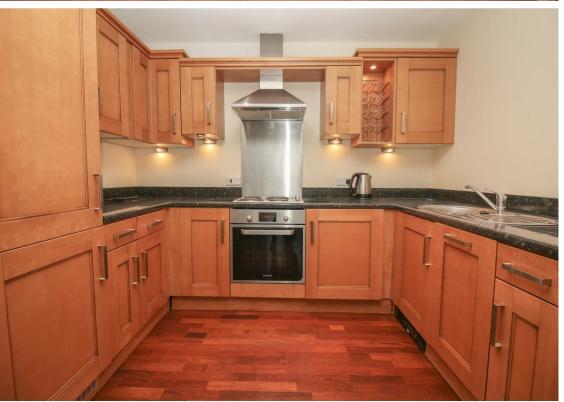

Internally the well presented accommodation briefly comprises:open plan lounge/dining and kitchen area with French doors onto the private balcony, two bedrooms; the master benefiting from an en-suite. There is also a family bathroom and a spacious entrance hallway with storage.

Lounge 12'7" x 28'8" (3.85 x 8.74)

Kitchen/Dining Room 6'7" x 8'9" (2.01 x 2.67)

Master Bedroom 9'9" x 12'7" (2.99 x 3.84)

Bedroom Two 9'9" x 7'8" (2.99 x 2.34)