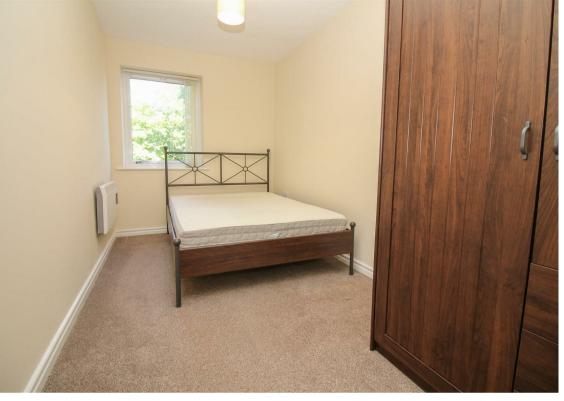

Internally the well presented accommodation briefly comprises:open plan lounge/dining and kitchen area with French doors onto the private balcony, two bedrooms; the master benefiting from an en-suite. There is also a family bathroom and a spacious entrance hallway with storage.

Lounge 12'7" x 28'8" (3.85 x 8.74)

Kitchen/Dining Room 6'7" x 8'9" (2.01 x 2.67)

Master Bedroom 9'9" x 12'7" (2.99 x 3.84)

Bedroom Two 9'9" x 7'8" (2.99 x 2.34)