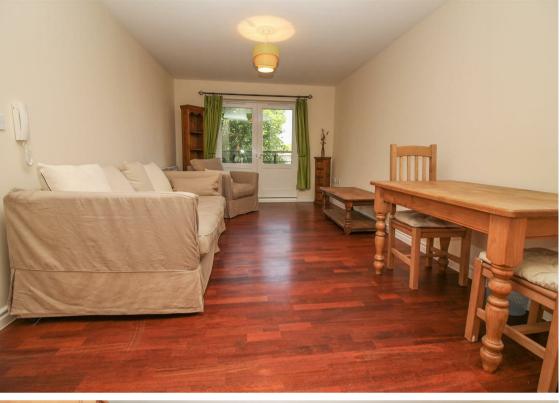

Internally the well presented accommodation briefly comprises:open plan lounge/dining and kitchen area with French doors onto the private balcony, two bedrooms; the master benefiting from an en-suite. There is also a family bathroom and a spacious entrance hallway with storage.

Lounge 12'7" x 28'8" (3.85 x 8.74)

Kitchen/Dining Room 6'7" x 8'9" (2.01 x 2.67)

Master Bedroom 9'9" x 12'7" (2.99 x 3.84)

Bedroom Two 9'9" x 7'8" (2.99 x 2.34)