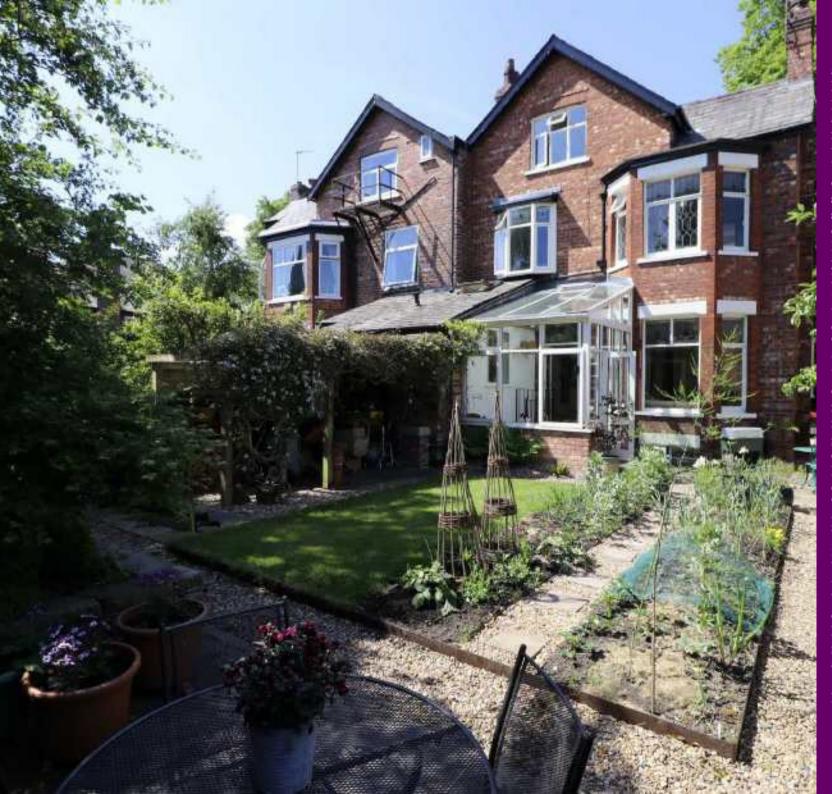

## 6 Chandos Road, Chorlton, M21 0ST

SALES

\*\*VIDEO TOUR AVAILABLE\*\* An attractive & stylishly presented, SIX DOUBLE BEDROOMED (Useful cellars providing further self-contained living space). a deceptively spacious, Edwardian, bay fronted semi-detached property situated on a lined residential cul-de-sac off tree Wilbraham Road. Walking distance to the centre of Chorlton with all its independent shops/local amenities, good local primary and secondary schools nearby, Chorlton park, easy walking distance to either St Werburghs Road and Chorlton Metrolink station giving vou direct access into the City centre. Manchester International Airport and Media City. This family home has been tastefully updated throughout with a wealth of charm/ character throughout boasting over 2900 sq ft. The well-planned accommodation comprises; vestibule, a reception hallway, a lounge with a bay window to the front aspect, an impressive open plan dining/kitchen/breakfast room, a fitted kitchen area and a utility/W.C and there is a sun room with access out into the rear garden and access into the cellar. There are converted cellars which comprise; fitted kitchen/dining area, a lounge, a wet room, double bedroom and a useful storage room. To the first floor there are three wellproportioned double bedrooms, master benefits from a three-piece ensuite shower room and a three-piece white family bathroom. The second floor reveals a landing with useful storage and two further double bedrooms. The property benefits from original period features, gas fired central heating, majority double glazed windows, a gated driveway providing off road parking and a rear enclosed landscaped garden by 'Barnes Walker' with a raised vegetable patch. (Freehold subject a chief rent of £4 per