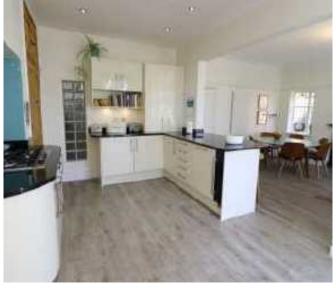

## 6 Chandos Road, Chorlton, M21 0ST

SALES

\*\*VIDEO TOUR AVAILABLE\*\* An attractive & stylishly presented, SIX DOUBLE BEDROOMED (Useful cellars providing further self-contained living space). a deceptively spacious, Edwardian, bay fronted semi-detached property situated on a lined residential cul-de-sac off tree Wilbraham Road. Walking distance to the centre of Chorlton with all its independent shops/local amenities, good local primary and secondary schools nearby, Chorlton park, easy walking distance to either St Werburghs Road and Chorlton Metrolink station giving vou direct access into the City centre. Manchester International Airport and Media City. This family home has been tastefully updated throughout with a wealth of charm/ character throughout boasting over 2900 sq ft. The well-planned accommodation comprises; vestibule, a reception hallway, a lounge with a bay window to the front aspect, an impressive open plan dining/kitchen/breakfast room, a fitted kitchen area and a utility/W.C and there is a sun room with access out into the rear garden and access into the cellar. There are converted cellars which comprise; fitted kitchen/dining area, a lounge, a wet room, double bedroom and a useful storage room. To the first floor there are three wellproportioned double bedrooms, master benefits from a three-piece ensuite shower room and a three-piece white family bathroom. The second floor reveals a landing with useful storage and two further double bedrooms. The property benefits from original period features, gas fired central heating, majority double glazed windows, a gated driveway providing off road parking and a rear enclosed landscaped garden by 'Barnes Walker' with a raised vegetable patch. (Freehold subject a chief rent of £4 per