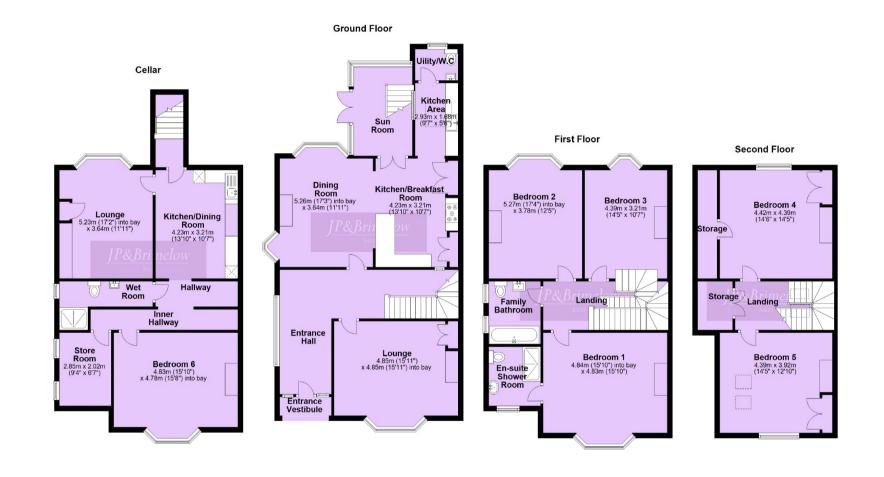

## 6 Chandos Road, Chorlton, M21 0ST

SALES

\*\*VIDEO TOUR AVAILABLE\*\* An attractive & stylishly presented, SIX DOUBLE BEDROOMED (Useful cellars providing further self-contained living space). a deceptively spacious, Edwardian, bay fronted semi-detached property situated on a lined residential cul-de-sac off tree Wilbraham Road. Walking distance to the centre of Chorlton with all its independent shops/local amenities, good local primary and secondary schools nearby, Chorlton park, easy walking distance to either St Werburghs Road and Chorlton Metrolink station giving vou direct access into the City centre. Manchester International Airport and Media City. This family home has been tastefully updated throughout with a wealth of charm/ character throughout boasting over 2900 sq ft. The well-planned accommodation comprises; vestibule, a reception hallway, a lounge with a bay window to the front aspect, an impressive open plan dining/kitchen/breakfast room, a fitted kitchen area and a utility/W.C and there is a sun room with access out into the rear garden and access into the cellar. There are converted cellars which comprise; fitted kitchen/dining area, a lounge, a wet room, double bedroom and a useful storage room. To the first floor there are three wellproportioned double bedrooms, master benefits from a three-piece ensuite shower room and a three-piece white family bathroom. The second floor reveals a landing with useful storage and two further double bedrooms. The property benefits from original period features, gas fired central heating, majority double glazed windows, a gated driveway providing off road parking and a rear enclosed landscaped garden by 'Barnes Walker' with a raised vegetable patch. (Freehold subject a chief rent of £4 per