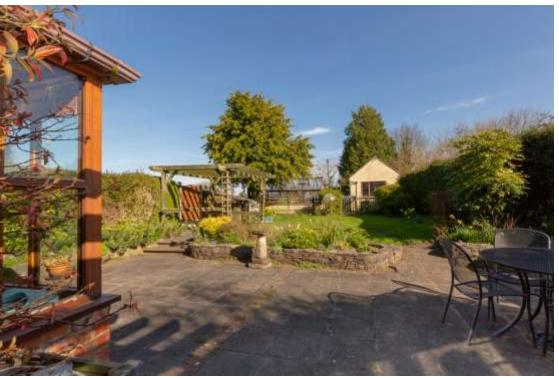

# **OUTSIDE**

Generous parking area, leading to the large rear garden with seating and patio areas, 2 pergolas, lawn area and abundance of well stocked borders and beds. Vegetable garden, greenhouse and substantial garden shed. Beautiful far-reaching views over neighbouring fields.