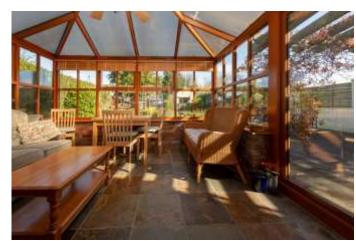

- ◆ 4 bedroom detached character cottage
- Family kitchen/dining room
- Lounge with feature fireplace and wood-burning stove
- Conservatory overlooking the landscaped gardens
- Utility room & Ground floor WC
- Master bedroom with En-suite
- Family bathroom
- ♦ Workshon/store/outhuildings

Entrance porch

Family kitchen/dining room

Lounge with feature fireplace

Conservatory overlooking gardens

Dual-aspect study

Large utility/boot-room

Ground floor WC

4 bedrooms