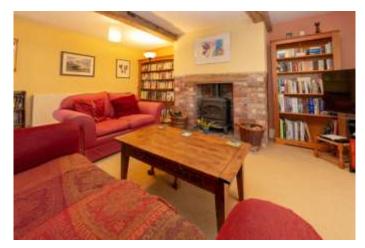

- ◆ 4 bedroom detached character cottage
- Family kitchen/dining room
- Lounge with feature fireplace and wood-burning stove
- Conservatory overlooking the landscaped gardens
- Utility room & Ground floor WC
- Master bedroom with En-suite
- Family bathroom
- ♦ Workshon/store/outhuildings

Entrance porch

Family kitchen/dining room

Lounge with feature fireplace

Conservatory overlooking gardens

Dual-aspect study

Large utility/boot-room

Ground floor WC

4 bedrooms