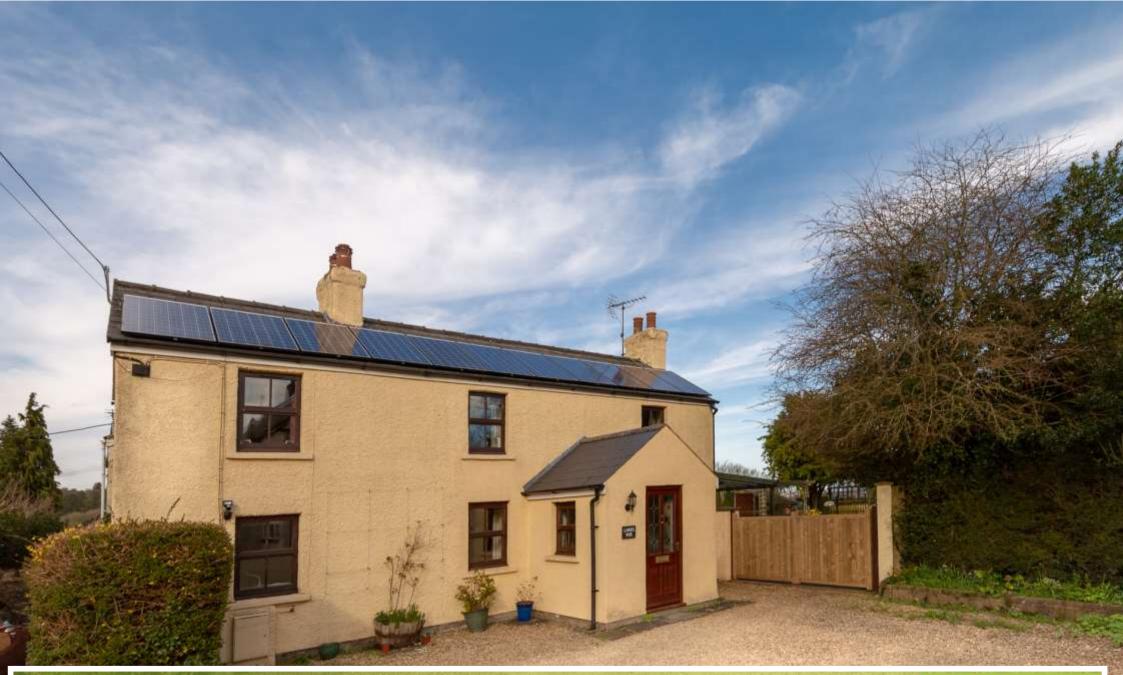

# LARKS RISE GOWER LANE

Woodcroft

Nr Chepstow

# LARKS RISE GOWER LANE

Nr Chepstow • Glouscestershire • NP16 7PZ

Delightful 4 bedroom detached cottage of great charm situated in the sought-after location of Woodcroft near Chepstow with far-reaching rural views. Larks Rise stands in generous landscaped grounds, with off road parking, entertainment patio and cottage garden, greenhouse, workshop/ store room, vegetable garden

#### **DESCRIPTION OF PROPERTY**

Charming 4 bedroom detached cottage, situated in a desirable village of Woodcroft. Generous gardens, vegetable area, orchard, off road parking. Updated but retaining many character features.