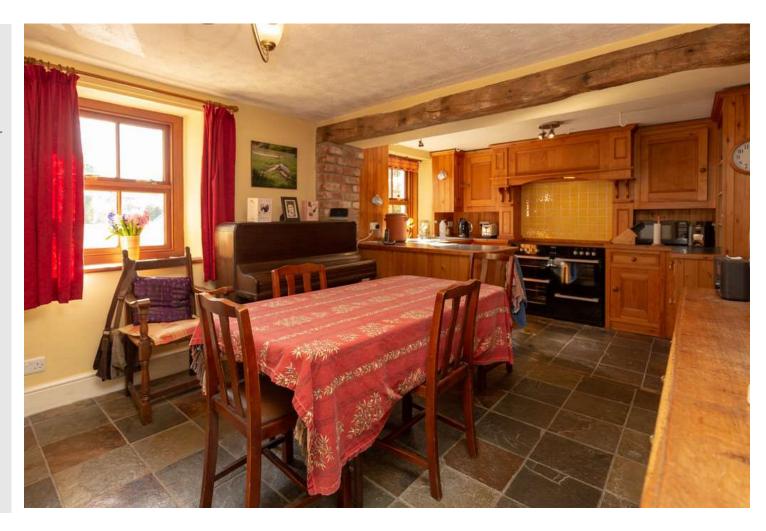

- ◆ 4 bedroom detached character cottage
- Family kitchen/dining room
- Lounge with feature fireplace and wood-burning stove
- Conservatory overlooking the landscaped gardens
- Utility room & Ground floor WC
- Master bedroom with En-suite
- Family bathroom
- ♦ Workshon/store/outhuildings

Entrance porch

Family kitchen/dining room

Lounge with feature fireplace

Conservatory overlooking gardens

Dual-aspect study

Large utility/boot-room

Ground floor WC

4 bedrooms