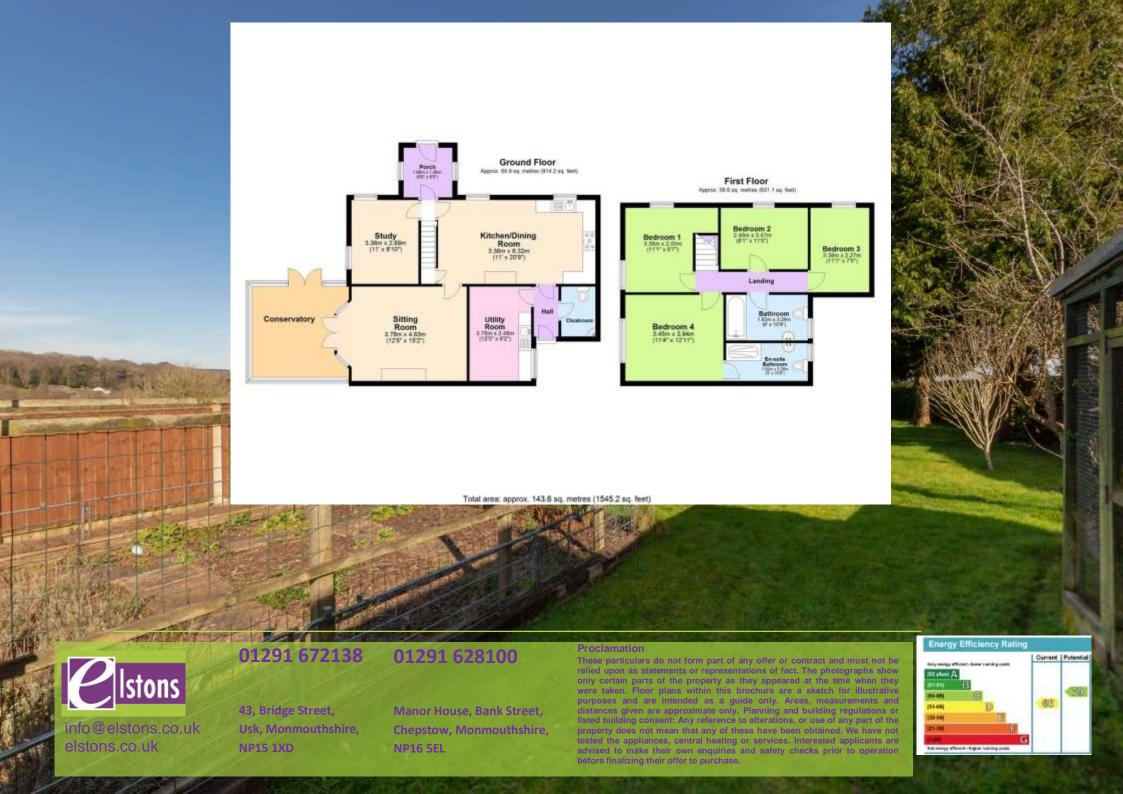

Entrance porch

Family kitchen/dining room

Lounge with feature fireplace

Conservatory overlooking gardens

Dual-aspect study

Large utility/boot-room

Ground floor WC

4 bedrooms

Master bedroom has En-suite shower room

Family bathroom with modern white suite