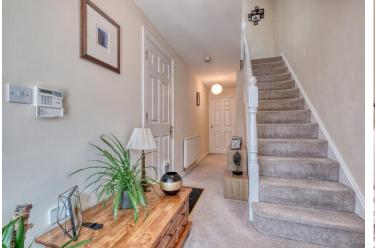

Garage:

27' 6" x 8' 11" (8.40m x 2.73m) max

Hall

WC

5' 8" x 3' 1" (1.74m x 0.95m)

Bedroom Three:

12' 3" x 9' 1" (3.75m x 2.79m) max

Stairs To First Floor Landing