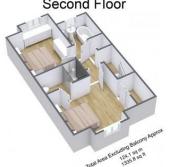

12' 4" x 12' 10" (3.76m x 3.92m) max

En Suite:

4' 5" x 8' 5" (1.35m x 2.58m)

Bedroom Two:

9' 4" x 11' 0" (2.87m x 3.36m) max

Bathroom:

6' 1" x 6' 4" (1.87m x 1.94m)

**EPC**: TBC

#### Second Floor

For illustrative purposes only, Decorative finishes, fixtures & fittings do not represent the current state of the property. Measurements are approximate & not to scale. Floor Plans made using RoomSketcher.