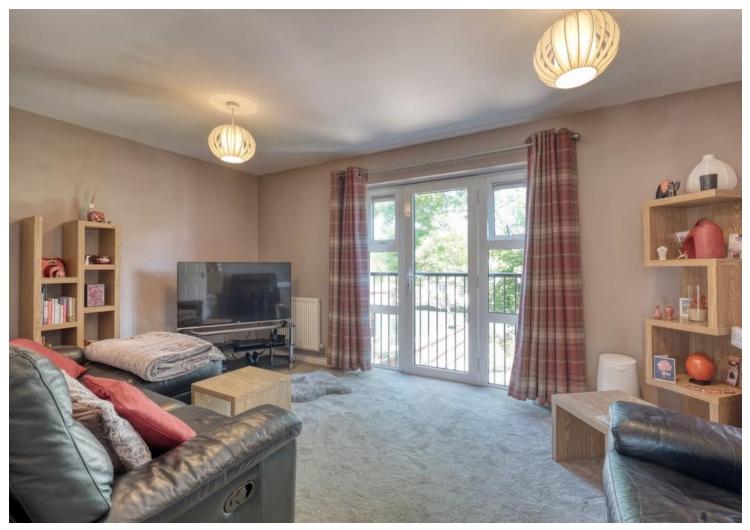

Lounge:

15' 10" x 11' 2" (4.84m x 3.42m) max

Kitchen/Diner:

16' 9" x 9' 6" (5.13m x 2.90m) max

Balcony:

5' 7" x 16' 4" (1.71m x 4.99m)

Stairs To Second Floor Landing

Master Bedroom: