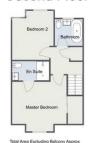

12' 4" x 12' 10" (3.76m x 3.92m) max

En Suite:

4' 5" x 8' 5" (1.35m x 2.58m)

Bedroom Two:

9' 4" x 11' 0" (2.87m x 3.36m) max

Bathroom:

6' 1" x 6' 4" (1.87m x 1.94m)

**EPC**: TBC

#### Second Floor

For illustrative purposes only, Decorative finishes, fixtures & fittings do not represent the current state of the property. Measurements are approximate & not to scale. Floor Plans made using RoomSketcher.

For illustrative purposes only. Decorative finishes, fixtures & fittings do not represent the current state of the property. Measurements are approximate & not to scale. Floor Plans made using RoomSketcher.