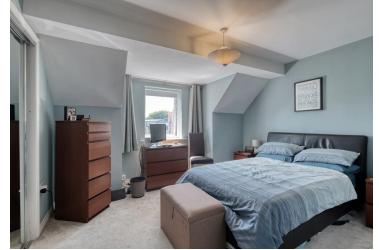

Lounge:

15' 10" x 11' 2" (4.84m x 3.42m) max

Kitchen/Diner:

16' 9" x 9' 6" (5.13m x 2.90m) max

Balcony:

5' 7" x 16' 4" (1.71m x 4.99m)

Stairs To Second Floor Landing

Master Bedroom:

12' 4" x 12' 10" (3.76m x 3.92m) max

En Suite:

4' 5" x 8' 5" (1.35m x 2.58m)

Bedroom Two:

9' 4" x 11' 0" (2.87m x 3.36m) max

Bathroom:

6' 1" x 6' 4" (1.87m x 1.94m)

**EPC**: TBC