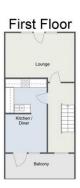

Lounge:

15' 10" x 11' 2" (4.84m x 3.42m) max

Kitchen/Diner:

16' 9" x 9' 6" (5.13m x 2.90m) max

Balcony:

5' 7" x 16' 4" (1.71m x 4.99m)

Stairs To Second Floor Landing

Master Bedroom: