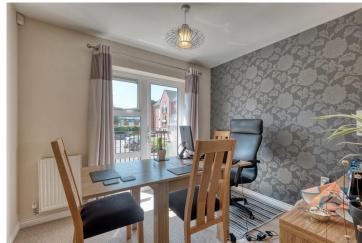

### **Description:**

The accommodation split over three floors, in brief, features:- Driveway providing off Road Parking, Hallway, WC, Garage, Bedroom, Stairs to First Floor, Modern Kitchen/Diner with Integrated Oven, Hob and Extractor and Door to Outside Terrace Area, Lounge with Door Overlooking Rear Garden, Stairs to Second Floor, Master Bedroom with En-suite Shower Room, Bedroom Three and Family Bathroom.