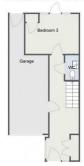

Garage:

27' 6" x 8' 11" (8.40m x 2.73m) max

Hall

WC

5' 8" x 3' 1" (1.74m x 0.95m)

Bedroom Three:

12' 3" x 9' 1" (3.75m x 2.79m) max

Stairs To First Floor Landing

### Ground Floor