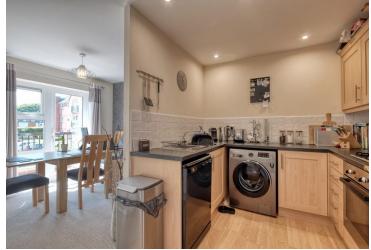

### **Description:**

The accommodation split over three floors, in brief, features:- Driveway providing off Road Parking, Hallway, WC, Garage, Bedroom, Stairs to First Floor, Modern Kitchen/Diner with Integrated Oven, Hob and Extractor and Door to Outside Terrace Area, Lounge with Door Overlooking Rear Garden, Stairs to Second Floor, Master Bedroom with En-suite Shower Room, Bedroom Three and Family Bathroom.

Lounge:

15' 10" x 11' 2" (4.84m x 3.42m) max

Kitchen/Diner:

16' 9" x 9' 6" (5.13m x 2.90m) max

Balcony:

5' 7" x 16' 4" (1.71m x 4.99m)

Stairs To Second Floor Landing

Master Bedroom: