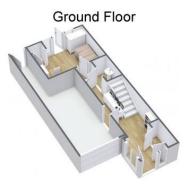

Garage:

27' 6" x 8' 11" (8.40m x 2.73m) max

Hall

WC

5' 8" x 3' 1" (1.74m x 0.95m)

Bedroom Three:

12' 3" x 9' 1" (3.75m x 2.79m) max

Stairs To First Floor Landing

### Ground Floor