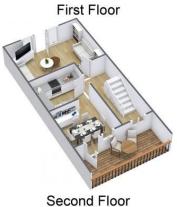

Lounge:

15' 10" x 11' 2" (4.84m x 3.42m) max

Kitchen/Diner:

16' 9" x 9' 6" (5.13m x 2.90m) max

Balcony:

5' 7" x 16' 4" (1.71m x 4.99m)

Stairs To Second Floor Landing

Master Bedroom:

For illustrative purposes only. Decorative finishes, fixtures & fittings do not represent the current state of the property. Measurements are approximate & not to scale. Floor Plans made using RoomSketcher.