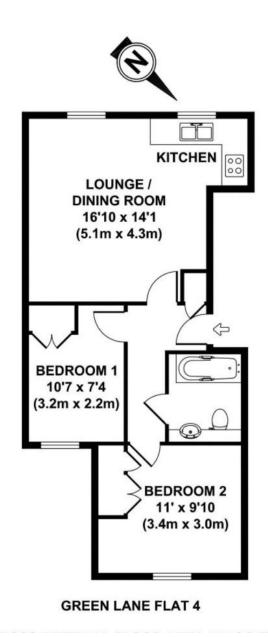

# NET — I A LETTINGS .COM

- Newly Refurbished
- Open-Plan Kitchen/Lounge
- Modern Neutral Decor
- Wooden Floors

Flat 4, Green Lane

Ilford, Essex, IG1 1XG

£1,500 pcm Fees Apply











### Flat 4, Green Lane, Ilford, Essex, IG1 1XG



## **Property Description**

%full\_description\_title[b,br,#0a3646]\_dim[i]%









#### **Viewings**

By Appointment only

Council Tax Band

Band B

**Local Authority** 

Redbridge London Borough Council

#### **Energy Efficiency Rating** Current Potential Very energy efficient - lower running costs (92-100) B C (69-80)(55-68) (39-54)

#### **Registered Office**

Suite C, 36-40 Copperfield Road, London, E3 4RR /08050057







my deposits.co.uk











www.netlettings.com management@netlettings.com

020 8981 5551

Agents Note: Whilst every care has been taken to prepare these particulars, they are for guidance purposes only. All measurements are approximate are for general guidance purposes only and whilst every care has been taken to ensure their accuracy, they should not be relied upon and potential tenants are advised to recheck the measurements.