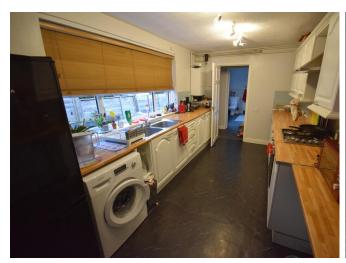

## **Brighton Street, Stoke-on-Trent**

Terraced House, 3 bedroom, 1 bathroom

£900 pcm

Date available: 15th September 2024

Deposit: £1,038 Part Furnished

Council Tax band: A

- Furnished House
- 3 Reception Rooms
- 3 Bedrooms
- Large Bathroom
- Large Kitchen
- Council Tax Band = A
- Parking Area to Rear