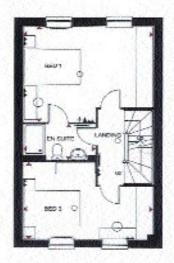

## Floorplans | EPC

### First Floor

| Bedmom 1  | 4600 x 3689mm | 15'1" x 12'1" |
|-----------|---------------|---------------|
| En Suite  | 2560 x 1400mm | 8'5" x 4"7"   |
| Bedroom 3 | 4600 x 2960mm | 15'1" x 9'8"  |

[Approximate dimensional]