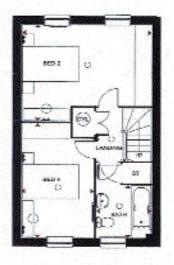

## Floorplans | EPC

### Second Floor

| The second secon | COLUMN TO SECURE |               |
|--------------------------------------------------------------------------------------------------------------------------------------------------------------------------------------------------------------------------------------------------------------------------------------------------------------------------------------------------------------------------------------------------------------------------------------------------------------------------------------------------------------------------------------------------------------------------------------------------------------------------------------------------------------------------------------------------------------------------------------------------------------------------------------------------------------------------------------------------------------------------------------------------------------------------------------------------------------------------------------------------------------------------------------------------------------------------------------------------------------------------------------------------------------------------------------------------------------------------------------------------------------------------------------------------------------------------------------------------------------------------------------------------------------------------------------------------------------------------------------------------------------------------------------------------------------------------------------------------------------------------------------------------------------------------------------------------------------------------------------------------------------------------------------------------------------------------------------------------------------------------------------------------------------------------------------------------------------------------------------------------------------------------------------------------------------------------------------------------------------------------------|------------------|---------------|
| Bedroom 2                                                                                                                                                                                                                                                                                                                                                                                                                                                                                                                                                                                                                                                                                                                                                                                                                                                                                                                                                                                                                                                                                                                                                                                                                                                                                                                                                                                                                                                                                                                                                                                                                                                                                                                                                                                                                                                                                                                                                                                                                                                                                                                      | 4600 x 3715mm    | 15'1" x 12'2" |
| Bedroom 4                                                                                                                                                                                                                                                                                                                                                                                                                                                                                                                                                                                                                                                                                                                                                                                                                                                                                                                                                                                                                                                                                                                                                                                                                                                                                                                                                                                                                                                                                                                                                                                                                                                                                                                                                                                                                                                                                                                                                                                                                                                                                                                      | 2560 x 4420mm    | 8'5" x 14'6"  |
| Bathroom                                                                                                                                                                                                                                                                                                                                                                                                                                                                                                                                                                                                                                                                                                                                                                                                                                                                                                                                                                                                                                                                                                                                                                                                                                                                                                                                                                                                                                                                                                                                                                                                                                                                                                                                                                                                                                                                                                                                                                                                                                                                                                                       | 1950 x 1990mm    | 4'5" × 6'6"   |