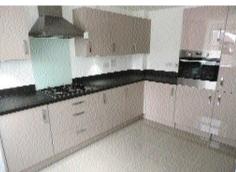

# TO LET | £1750 pcm

4 Bed Townhouse

Lounge/Diner

Kitchen/Breakfast

**Enclosed Garden** 

Ensuite to Master

Family Bathroom

Downstairs Shower/

### Ground Floor

Lounge/Dining 4425 x 4400mm 14'6" x 15"1" Kitchen/ 3710 x 2475mm 12'2" x 8'0" Breakfast 1725 x 850mm 58 x 29