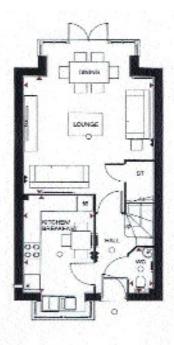

## Floorplans | EPC

### Ground Floor

Lounge/Dining 4425 x 4400mm 14'6" x 15"1" Kitchen/ 3710 x 2475mm 12'2" x 8'0" Breakfast 1725 x 850mm 58 x 29