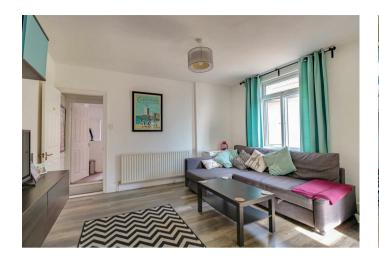

### Lounge

 $13'3" \times 12'2" (4.04m \times 3.73m)$ 

Double glazed window to side, laminate flooring, radiator, smooth ceiling with pendant lighting.