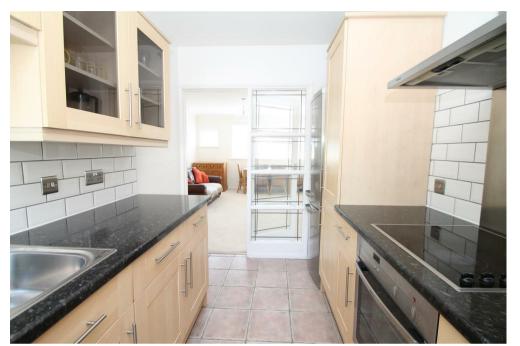

Own front door • Spacious living room • Modern Kitchen • Modern bathroom • Two good size bedrooms with fitted wardrobes • Loft storage space • Double glazing • Gas central heating • New carpets throughout • 167 year lease remaining • No service/maintanance charges • Outside storage cupboard • Own section of rear garden (32ft x 18ft) accessed via side access.

- Two double bedrooms
- First floor maisonette
- Own section of rear garden
- Spacious living room
- Modern kitchen/bathroom
- Beautifully presented
- Double glazed/gas central heated
- Close to Southgate shops and underground station