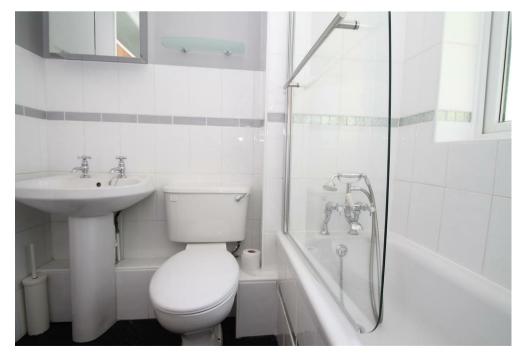

Own front door • Spacious living room • Modern Kitchen • Modern bathroom • Two good size bedrooms with fitted wardrobes • Loft storage space • Double glazing • Gas central heating • New carpets throughout • 167 year lease remaining • No service/maintanance charges • Outside storage cupboard • Own section of rear garden (32ft x 18ft) accessed via side access.