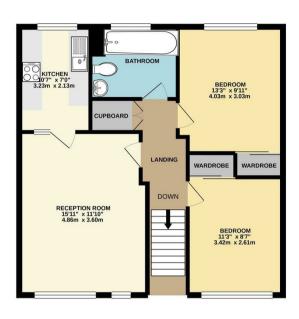

## Grovebury Court, Chase Road Southgate London N14 4JR

Tenure: Leasehold

Gross Internal Area: 720.00 sq ft

GROUND FLOOR
FIRST FLOOR
657 sq. ft. (61.0 sq. m.) approx.

TOTAL FLOOR AREA: 720 sq.ft. (66.9 sq.m.) approx. What every attempt has been made to ensure the accuracy of the floorgain contained free, measurements unisson or mis-standers. The floor is the floatizative propose only and totald to be used as such by any prospective purchaser. The services, systems and appliances shown have not been lested and no guarante as to that operatingly or efficiency on the green.