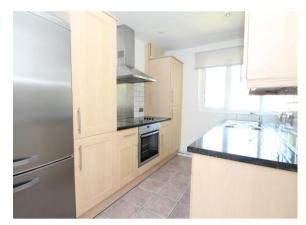

Own front door • Spacious living room • Modern Kitchen • Modern bathroom • Two good size bedrooms with fitted wardrobes • Loft storage space • Double glazing • Gas central heating • New carpets throughout • 167 year lease remaining • No service/maintanance charges • Outside storage cupboard • Own section of rear garden (32ft x 18ft) accessed via side access.

- Two double bedrooms
- First floor maisonette
- Own section of rear garden
- Spacious living room
- Modern kitchen/bathroom
- Beautifully presented
- Double glazed/gas central heated
- Close to Southgate shops and underground station