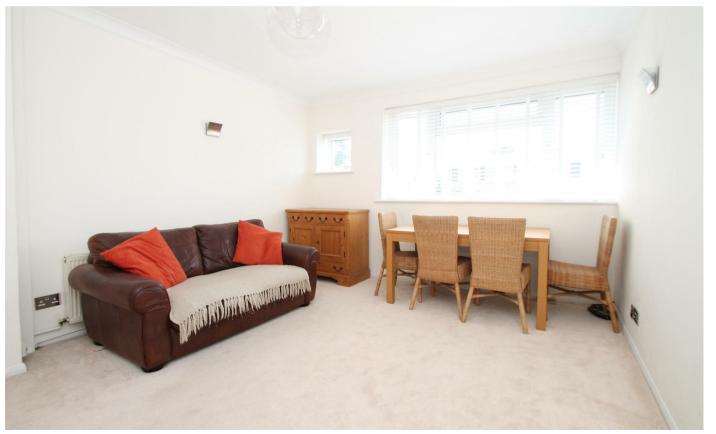

Own front door • Spacious living room • Modern Kitchen • Modern bathroom • Two good size bedrooms with fitted wardrobes • Loft storage space • Double glazing • Gas central heating • New carpets throughout • 167 year lease remaining • No service/maintanance charges • Outside storage cupboard • Own section of rear garden (32ft x 18ft) accessed via side access.

- Two double bedrooms
- First floor maisonette
- Own section of rear garden
- Spacious living room
- Modern kitchen/bathroom
- Beautifully presented
- Double glazed/gas central heated
- Close to Southgate shops and underground station